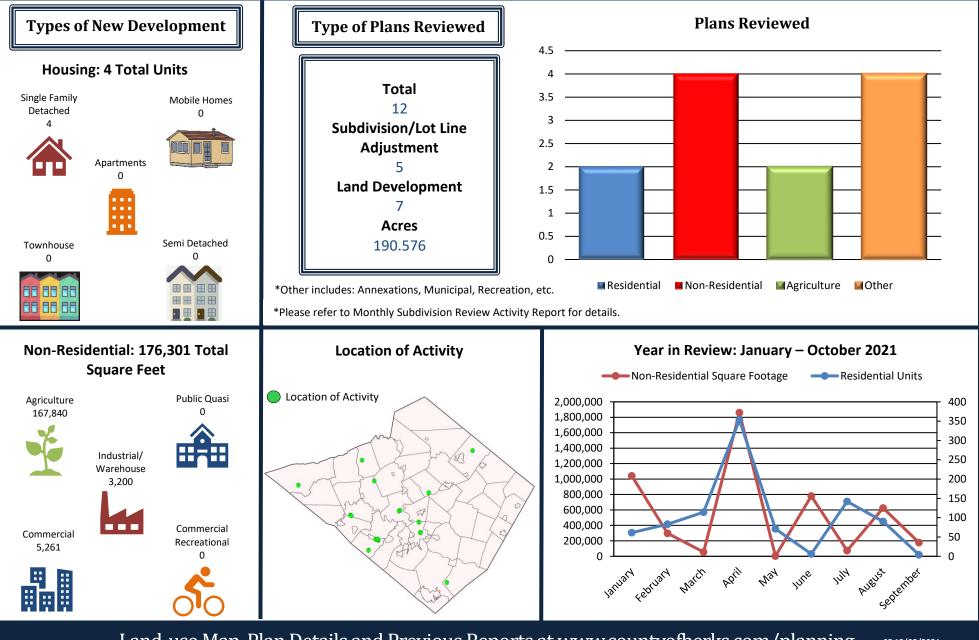

# Subdivision & Land Development October 21, 2021 – November 16, 2021 Berks County Planning Commission

Land-use Map, Plan Details and Previous Reports at www.countyofberks.com/planning st 12/02/2021

| 10/21/2021 - 11/16/2021   131.743   4.934   260.683   397.36     ACRES (Total)   131.743   4.934   260.683   190.576     LDP - Land Development Plan   1   2   4   7     RTRP - Revision to Record Plan   0   0   1   1     SF - Single Family - New   3   0   1   4     Existing   0   0   0   0   0     SD - Semi-Detached (Duplex) - New   0   0   0   0   0     SD - String   0   0   0   0   0   0   0     APT - Apartment - New   0   0   0   0   0   0   0   0     Existing   0   0   0   0   0   0   0   0   0   0   0   0   0   0   0   0   0   0   0   0   0   0   0   0   0   0   0   0   0   0   0                                                                                                   | Total Plans for Period :          | <u>SKETCH</u><br><u>4</u> | <u>PRELIMINARY</u><br><u>2</u> | <u>FINAL</u><br><u>6</u> | <u>TOTAL</u><br><u>12</u> |
|------------------------------------------------------------------------------------------------------------------------------------------------------------------------------------------------------------------------------------------------------------------------------------------------------------------------------------------------------------------------------------------------------------------------------------------------------------------------------------------------------------------------------------------------------------------------------------------------------------------------------------------------------------------------------------------------------------------|-----------------------------------|---------------------------|--------------------------------|--------------------------|---------------------------|
| (Area to be Dev) PRO - Proposed   48.673   1.4   140.503   190.576     LDP - Land Development Plan   1   2   4   7     RTRP - Revision to Record Plan   0   0   1   1     SF - Single Family - New   3   0   1   4     SD - Semi-Detached (Duplex) - New   0   0   0   0     Existing   0   0   0   0   0     PT - Apartment - New   0   0   0   0   0     Existing   0   0   0   0   0   0     Townhouse - New   0   0   0   0   0   0   0     CONDO - Condominium - New   0   0   0   0   0   0   0     LDP - Industrial - New   1   1   1   0   2   2     COMM - Commercial - New   1   1   1   2   2   0   0   0   0   0   0   0   0   0<                                                                    | <u> 10/21/2021 - 11/16/2021</u>   |                           |                                |                          |                           |
| LDP - Land Development Plan   1   2   4   7     SF - Single Family - New   3   0   1   4     Existing   0   0   0   0     SD - Semi-Detached (Duplex) - New   0   0   0   0     SD - Semi-Detached (Duplex) - New   0   0   0   0     APT - Apartment - New   0   0   0   0   0     Existing   0   0   0   0   0   0     Existing   0   0   0   0   0   0   0     MH - Mobile Home - New   0   0   0   0   0   0   0   0     CONDO - Condominium - New   0   0   0   0   0   0   0   0   0   0   0   0   0   0   0   0   0   0   0   0   0   0   0   0   0   0   0   0   0   0   0                                                                                                                               |                                   | 131.743                   | 4.934                          | 260.683                  | 397.36                    |
| RTRP - Revision to Record Plan   0   0   1   1     SF - Single Family - New   3   0   1   4     Existing   0   0   0   0     SD - Semi-Detached (Duplex) - New   0   0   0   0     Existing   0   0   0   0   0     APT - Apartment - New   0   0   0   0   0     Existing   0   0   0   0   0     H - Townhouse - New   0   0   0   0   0     Existing   0   0   0   0   0   0     CONDO - Condomium - New   0   0   0   0   0   0   0     COMM - Commercial - New   1   1   0   2   2   0   0   0   0   0   0   0   0   0   0   0   0   0   0   0   0   0   0   0   0   0   0 <td>(Area to be Dev) PRO - Proposed</td> <td>48.673</td> <td>1.4</td> <td>140.503</td> <td>190.576</td>                          | (Area to be Dev) PRO - Proposed   | 48.673                    | 1.4                            | 140.503                  | 190.576                   |
| RTRP - Revision to Record Plan   0   0   1   1     SF - Single Family - New   3   0   1   4     Existing   0   0   0   0     SD - Semi-Detached (Duplex) - New   0   0   0   0     Existing   0   0   0   0   0     APT - Apartment - New   0   0   0   0   0     Existing   0   0   0   0   0     H - Townhouse - New   0   0   0   0   0     Existing   0   0   0   0   0   0     CONDO - Condomium - New   0   0   0   0   0   0   0     COMM - Commercial - New   1   1   0   2   2   0   0   0   0   0   0   0   0   0   0   0   0   0   0   0   0   0   0   0   0   0   0 <td></td> <td>4</td> <td>0</td> <td>4</td> <td>7</td>                                                                            |                                   | 4                         | 0                              | 4                        | 7                         |
| SF - Single Family - New   3   0   1   4     Existing   0   0   0   0     SD - Semi-Detached (Duplex) - New   0   0   0   0     Existing   0   0   0   0   0     APT - Apartment - New   0   0   0   0   0     Existing   0   0   0   0   0   0     Th - Townhouse - New   0   0   0   0   0   0     Existing   0   0   0   0   0   0   0     CONDO - Condominium - New   0   0   0   0   0   0   0     COMM - Commercial - New   1   1   0   2   2   0   0   0   0   0   0   0   0   0   0   0   0   0   0   0   0   0   0   0   0   0   0   0   0   0   0                                                                                                                                                      |                                   |                           |                                |                          |                           |
| Existing   0   0   0   0   0     SD - Semi-Detached (Duplex) - New   0   0   0   0     APT - Apartment - New   0   0   0   0     Existing   0   0   0   0   0     TH - Townhouse - New   0   0   0   0   0     Existing   0   0   0   0   0   0     CONDO - Condominium - New   0   0   0   0   0   0     COMM - Commercial - New   1   1   0   2   2   0   0   0   0   0   0   0   0   0   0   0   0   0   0   0   0   0   0   0   0   0   0   0   0   0   0   0   0   0   0   0   0   0   0   0   0   0   0   0   0   0   0   0   0   0 <td></td> <td>0</td> <td>0</td> <td>I</td> <td>I</td>                                                                                                                  |                                   | 0                         | 0                              | I                        | I                         |
| Existing   0   0   0   0   0     SD - Semi-Detached (Duplex) - New   0   0   0   0     APT - Apartment - New   0   0   0   0     Existing   0   0   0   0   0     TH - Townhouse - New   0   0   0   0   0     Existing   0   0   0   0   0   0     CONDO - Condominium - New   0   0   0   0   0   0     COMM - Commercial - New   1   1   0   2   2   0   0   0   0   0   0   0   0   0   0   0   0   0   0   0   0   0   0   0   0   0   0   0   0   0   0   0   0   0   0   0   0   0   0   0   0   0   0   0   0   0   0   0   0   0 <td>SF - Single Family - New</td> <td>3</td> <td>0</td> <td>1</td> <td>4</td>                                                                                          | SF - Single Family - New          | 3                         | 0                              | 1                        | 4                         |
| Existing   0   0   0   0   0     APT - Apartment - New   0   0   0   0   0     TH - Townhouse - New   0   0   0   0   0     MH - Mobile Home - New   0   0   0   0   0     Existing   0   0   0   0   0     CONDO - Condominium - New   0   0   0   0   0     CONDO - Condominium - New   0   0   0   0   0   0     COMM - Commercial - New   1   1   0   2   2   0   0   0   0   0   0   0   0   0   0   0   0   0   0   0   0   0   0   0   0   0   0   0   0   0   0   0   0   0   0   0   0   0   0   0   0   0   0   0   0   0   0   0 <t< td=""><td></td><td></td><td></td><td>0</td><td>0</td></t<>                                                                                                       |                                   |                           |                                | 0                        | 0                         |
| APT - Apartment - New 0 0 0 0   Existing 0 0 0 0   TH - Townhouse - New 0 0 0 0   Existing 0 0 0 0   MH - Mobile Home - New 0 0 0 0   Existing 0 0 0 0   CONDO - Condominium - New 0 0 0 0   COMM - Commercial - New 1 1 0 2   Existing 0 0 0 0   IND - Industrial - New 0 0 0 0   Existing 0 0 0 0 0   OTHER - New 0 1 1 2 2   Existing 0 0 0 0 0   AG - Agricultural - New 0 1 1 2 2   Existing 0 0 0 0 0 0   OTHER - New 0 0 0 0 0 0 0                                                                                                                                                                                                                                                                        | SD - Semi-Detached (Duplex) - New | 0                         | 0                              | 0                        | 0                         |
| Existing   0   0   0   0     TH - Townhouse - New   0   0   0   0     Existing   0   0   0   0     MH - Mobile Home - New   0   0   0   0     Existing   0   0   0   0   0     CONDO - Condominium - New   0   0   0   0   0     COMM - Commercial - New   1   1   0   2   2     Existing   0   0   0   0   0   0     IND - Industrial - New   0   0   2   2   2     Existing   0   0   0   0   0     OTHER - New   0   1   1   2   2     Existing   0   0   0   0   0     AN2 - Annexation   7   0   1   3   8     P - Public   0   0   0   0   0     OP - Open Space   0<                                                                                                                                      | Existing                          | 0                         | 0                              | 0                        | 0                         |
| TH - Townhouse - New 0 0 0 0   MH - Mobile Home - New 0 0 0 0   Existing 0 0 0 0 0   CONDO - Condominium - New 0 0 0 0 0   COMM - Commercial - New 1 1 0 2 2   Existing 0 0 0 0 0   IND - Industrial - New 0 0 2 2   Existing 0 0 0 0 0   AG - Agricultural - New 0 0 2 2 2   Existing 0 0 0 0 0 0   OTHER - New 0 1 1 2 2 2 1 3   P - Public 0 0 0 0 0 0 0 0   QP - Quasi Public 0 0 0 0 0 0 0 0   QP - Open Space 0 0 0 0 0 0 <t< td=""><td>APT - Apartment - New</td><td>0</td><td>0</td><td>0</td><td>0</td></t<>                                                                                                                                                                                            | APT - Apartment - New             | 0                         | 0                              | 0                        | 0                         |
| Existing   0   0   0   0     MH - Mobile Home - New   0   0   0   0     Existing   0   0   0   0   0     CONDO - Condominum - New   0   0   0   0   0     Existing   0   0   0   0   0   0     COMM - Commercial - New   1   1   0   2   2     Existing   0   0   0   0   0   0     IND - Industrial - New   0   0   0   0   0   0     AG - Agricultural - New   0   0   0   0   0   0     AT - Annexation   7   0   1   1   2   0   0   0   0   0   0   0   0   0   0   0   0   0   0   0   0   0   0   0   0   0   0   0   0   0   0   0   0                                                                                                                                                                   | •                                 | 0                         | 0                              | 0                        | 0                         |
| MH - Mobile Home - New 0 0 0 0 0   Existing 0 0 0 0 0   CONDO - Condominium - New 0 0 0 0 0   COMM - Commercial - New 1 1 0 2 0 0 0   IND - Industrial - New 0 0 0 0 0 0 0   AG - Agricultural - New 0 0 0 0 0 0 0   OTHER - New 0 0 0 0 0 0 0   OTHER - New 0 1 1 2 2 0 0 0   OTHER - New 0 0 0 0 0 0 0 0   AG - Agricultural - New 0 0 0 0 0 0 0   OTHER - New 0 0 0 0 0 0 0 0   QP - Quasi Public 0 0 0 0 0 0 0 0 0                                                                                                                                                                                                                                                                                           | TH - Townhouse - New              | 0                         | 0                              | 0                        | 0                         |
| Existing   0   0   0   0   0     CONDO - Condominium - New   0   0   0   0   0   0   0   0   0   0   0   0   0   0   0   0   0   0   0   0   0   0   0   0   0   0   0   0   0   0   0   0   0   0   0   0   0   0   0   0   0   0   0   0   0   0   0   0   0   0   0   0   0   0   0   0   0   0   0   0   0   0   0   0   0   0   0   0   0   0   0   0   0   0   0   0   0   0   0   0   0   0   0   0   0   0   0   0   0   0   0   0   0   0   0   0   0   <                                                                                                                                                                                                                                               |                                   | 0                         | 0                              | 0                        | 0                         |
| CONDO - Condominium - New   0   0   0   0   0     COMM - Commercial - New   1   1   0   2   2     COMM - Commercial - New   0   0   0   0   0   0     IND - Industrial - New   0   0   0   3   3   3     Existing   0   0   0   2   2   0   0   0   0   0   0   0   0   0   0   0   0   0   0   0   0   0   0   0   0   0   0   0   0   0   0   0   0   0   0   0   0   0   0   0   0   0   0   0   0   0   0   0   0   0   0   0   0   0   0   0   0   0   0   0   0   0   0   0   0   0   0   0   0   0   0                                                                                                                                                                                                    |                                   | 0                         | 0                              | 0                        | 0                         |
| Existing   0   0   0   0     COMM - Commercial - New<br>Existing   1   1   0   2     IND - Industrial - New<br>Existing   0   0   3   3     AG - Agricultural - New<br>Existing   0   0   2   2     OTHER - New<br>Existing   0   0   1   1   2     OTHER - New<br>Existing   0   1   1   2   2     OTHER - New<br>Existing   0   0   0   0   0     OTHER - New<br>Existing   0   1   1   2   2     OTHER - New<br>Existing   0   0   0   0   0   0     OTHER - New<br>Existing   0   0   0   0   0   0   0     OTHER - New<br>Existing   0   0   0   0   0   0   0   0   0   0   0   0   0   0   0   0   0   0   0   0   0   0   0   0   0 <td>•</td> <td>0</td> <td></td> <td></td> <td></td>                  | •                                 | 0                         |                                |                          |                           |
| COMM - Commercial - New<br>Existing   1   1   0   2     IND - Industrial - New<br>Existing   0   0   0   0   0     AG - Agricultural - New<br>Existing   0   0   0   2   2     OTHER - New<br>Existing   0   0   1   1   2     OTHER - New<br>Existing   0   0   1   1   2     OTHER - New<br>Existing   0   0   0   0   0     OTHER - New<br>Existing   0   0   1   2   0   0     OTHER - New   0   1   1   2   0   0   0     OTHER - New   0   0   0   0   0   0   0     OTHER - New   0   0   0   0   0   0   0   0     OTHER - New   0   0   0   0   0   0   0   0   0   0   0   0   0   0   0   0   0   0                                                                                                   |                                   |                           |                                |                          |                           |
| Existing   0   0   0   0   0     IND - Industrial - New<br>Existing   0   0   3   3     AG - Agricultural - New<br>Existing   0   0   2   2     AG - Agricultural - New<br>Existing   0   0   2   2     OTHER - New<br>Existing   0   0   0   0   0     OTHER - New<br>Existing   0   0   1   1   2     OANX - Annexation<br>RES - Residue   7   0   1   8     P - Public<br>QP - Quasi Public   0   0   0   0     OP - Open Space   0   0   0   0   0     Sewer -   On-Lot<br>Existing On-Lot   0   0   0   0   0     WATER - On-Lot<br>Existing Public   0   0   0   0   0   0     WATER - On-Lot<br>Existing On-Lot   0   0   0   0   0   0     WATER - On-Lot<br>Existing On-Lot   0   0   0   0   0   0   0 | Existing                          | 0                         | 0                              | 0                        | 0                         |
| Existing   0   0   0   0   0     IND - Industrial - New<br>Existing   0   0   3   3     AG - Agricultural - New<br>Existing   0   0   2   2     AG - Agricultural - New<br>Existing   0   0   2   2     OTHER - New<br>Existing   0   0   0   0   0     OTHER - New<br>Existing   0   0   1   1   2     OANX - Annexation<br>RES - Residue   7   0   1   8     P - Public<br>QP - Quasi Public   0   0   0   0     OP - Open Space   0   0   0   0   0     Sewer -   On-Lot<br>Existing On-Lot   0   0   0   0   0     WATER - On-Lot<br>Existing Public   0   0   0   0   0   0     WATER - On-Lot<br>Existing On-Lot   0   0   0   0   0   0     WATER - On-Lot<br>Existing On-Lot   0   0   0   0   0   0   0 | COMM - Commercial - New           | 1                         | 1                              | 0                        | 2                         |
| IND - Industrial - New Existing 0 0 3 3   AG - Agricultural - New Existing 0 0 0 0 0   OTHER - New Existing 0 1 1 2 0 0 0   OTHER - New Existing 0 1 1 2 0 0 0 0 0   OTHER - New Existing 0 1 1 2 0 0 0 0 0 0 0 0 0 0 0 0 0 0 0 0 0 0 0 0 0 0 0 0 0 0 0 0 0 0 0 0 0 0 0 0 0 0 0 0 0 0 0 0 0 0 0 0 0 0 0 0 0 0 0 0 0 0 0 0 0 0 0 0 0 0 0 0 0 0 0 0 0 0<                                                                                                                                                                                                                                                                                                                                                           |                                   | _                         |                                |                          |                           |
| Existing   0   0   0   0   0     AG - Agricultural - New<br>Existing   0   0   0   2   2     OTHER - New<br>Existing   0   1   1   2   0   0     OTHER - New<br>Existing   0   0   1   1   2   0   0     ANX - Annexation<br>RES - Residue   7   0   1   8   8   8     P - Public<br>QP - Quasi Public   0   0   0   0   0   0   0   0   0   0   0   0   0   0   0   0   0   0   0   0   0   0   0   0   0   0   0   0   0   0   0   0   0   0   0   0   0   0   0   0   0   0   0   0   0   0   0   0   0   0   0   0   0   0   0   0   0   0   0   0                                                                                                                                                           | -                                 |                           |                                |                          |                           |
| AG - Agricultural - New<br>Existing 0 0 2 2   OTHER - New<br>Existing 0 1 1 2   OTHER - New<br>Existing 0 1 1 2   OTHER - New<br>Existing 0 1 1 2   OTHER - New<br>Existing 0 0 0 0   ANX - Annexation<br>RES - Residue 7 0 1 8   P - Public<br>QP - Quasi Public 0 0 0 0   OP - Open Space 0 0 0 0   OP - Open Space 0 0 0 0   Sewer - On-Lot<br>Public 0 0 0 0   Sewer - On-Lot<br>Public 0 0 0 0   WATER - On-Lot<br>Public 0 0 0 0   WATER - On-Lot<br>Public 0 0 0 0   WATER - On-Lot<br>Public 0 0 0 0                                                                                                                                                                                                     |                                   |                           |                                |                          |                           |
| Existing   0   0   0   0   0     OTHER - New<br>Existing   0   1   1   2   0   0   0   0     ANX - Annexation<br>RES - Residue   7   0   1   8   8   8   8   8   9   0   0   0   0   0   0   0   0   0   0   0   0   0   0   0   0   0   0   0   0   0   0   0   0   0   0   0   0   0   0   0   0   0   0   0   0   0   0   0   0   0   0   0   0   0   0   0   0   0   0   0   0   0   0   0   0   0   0   0   0   0   0   0   0   0   0   0   0   0   0   0   0   0   0   0   0   0                                                                                                                                                                                                                           |                                   | -                         | -                              | -                        | -                         |
| OTHER - New   0   1   1   2     Existing   0   0   0   0   0     ANX - Annexation   7   0   1   8     RES - Residue   2   0   1   3     P - Public   0   0   0   0   0     QP - Quasi Public   0   0   0   0   0     OP - Open Space   0   0   0   0   0   0     LF - Linear Feet (Street)   0   0   0   0   0   0     Sewer -   On-Lot   0   0   0   0   0     WATER -   On-Lot   0   0   0   0   0     WATER -   On-Lot   0   0   0   0   0   0     Public   4   1   2   7   7   7                                                                                                                                                                                                                             | AG - Agricultural - New           | 0                         | 0                              | 2                        | 2                         |
| Existing   0   0   0   0   0     ANX - Annexation   7   0   1   8     RES - Residue   2   0   1   3     P - Public   0   0   0   0     QP - Quasi Public   0   0   0   0     OP - Open Space   0   0   0   0     LF - Linear Feet (Street)   0   0   0   0     Sewer -   On-Lot   0   0   0   0     Public   4   1   2   7     WATER -   On-Lot   0   0   0   0     WATER -   On-Lot   0   0   0   0     WATER -   On-Lot   0   0   0   0     Public   4   1   2   7                                                                                                                                                                                                                                             | Existing                          | 0                         | 0                              | 0                        | 0                         |
| Existing   0   0   0   0   0     ANX - Annexation   7   0   1   8     RES - Residue   2   0   1   3     P - Public   0   0   0   0     QP - Quasi Public   0   0   0   0     OP - Open Space   0   0   0   0     LF - Linear Feet (Street)   0   0   0   0     Sewer -   On-Lot   0   0   0   0     Public   4   1   2   7     WATER -   On-Lot   0   0   0   0     WATER -   On-Lot   0   0   0   0     WATER -   On-Lot   0   0   0   0     Public   4   1   2   7                                                                                                                                                                                                                                             |                                   | 0                         | 4                              |                          | 0                         |
| ANX - Annexation 7 0 1 8   RES - Residue 2 0 1 3   P - Public 0 0 0 0 0   QP - Quasi Public 0 0 0 0 0 0   OP - Open Space 0 0 0 0 0 0 0   LF - Linear Feet (Street) 0 0 0 0 0 0 0   Sewer - On-Lot 0 0 0 0 0 0   VATER - On-Lot 0 0 0 0 0 0   WATER - On-Lot 0 0 0 0 0 0   Public 4 1 2 7 7 7 7                                                                                                                                                                                                                                                                                                                                                                                                                  |                                   |                           |                                | _                        |                           |
| RES - Residue 2 0 1 3   P - Public 0 0 0 0 0 0   QP - Quasi Public 0 0 0 0 0 0 0   OP - Open Space 0 0 0 0 0 0 0 0   LF - Linear Feet (Street) 0 0 0 0 0 0 0   Sewer - On-Lot 0 0 0 0 0 0 0   Sewer - On-Lot 0 0 0 0 0 0 0   WATER - On-Lot 0 0 0 0 0 0 0   WATER - On-Lot 0 0 0 0 0 0 0 0 0 0 0 0 0 0 0 0 0 0 0 0 0 0 0 0 0 0 0 0 0 0 0 0 0 0 0 0 0                                                                                                                                                                                                                                                                                                                                                             |                                   | -                         |                                | -                        |                           |
| P - Public 0 0 0 0 0 0   QP - Quasi Public 0 0 0 0 0 0 0   OP - Open Space 0 0 0 0 0 0 0 0   LF - Linear Feet (Street) 0 0 0 0 0 0 0   Sewer - On-Lot<br>Existing On-Lot<br>Public<br>Existing Public 0 0 0 2 2   WATER - On-Lot<br>Existing On-Lot<br>Public 0 0 0 4 4 4   WATER - On-Lot<br>Public 0 0 0 0 0 0 0 0 0 0 0 0 0 0 0 0 0 0 0 0 0 0 0 0 0 0 0 0 0 0 0 0 0 0 0 0 0 0 0 0 0 0 0 0 0 0 0 0 0 0 0 0 0 0                                                                                                                                                                                                                                                                                                 |                                   |                           |                                |                          |                           |
| QP - Quasi Public   0   0   0   0   0     OP - Open Space   0   0   0   0   0   0   0   0   0   0   0   0   0   0   0   0   0   0   0   0   0   0   0   0   0   0   0   0   0   0   0   0   0   0   0   0   0   0   0   0   0   0   0   0   0   0   0   0   0   0   0   0   0   0   0   0   0   0   0   0   0   0   0   0   0   0   0   0   0   0   0   0   0   0   0   0   0   0   0   0   0   0   0   0   0   0   0   0   0   0   0   0   0   0   0   0   0 <t< td=""><td>RES - Residue</td><td>2</td><td>0</td><td>I</td><td>3</td></t<>                                                                                                                                                                      | RES - Residue                     | 2                         | 0                              | I                        | 3                         |
| QP - Quasi Public   0   0   0   0   0     OP - Open Space   0   0   0   0   0   0   0   0   0   0   0   0   0   0   0   0   0   0   0   0   0   0   0   0   0   0   0   0   0   0   0   0   0   0   0   0   0   0   0   0   0   0   0   0   0   0   0   0   0   0   0   0   0   0   0   0   0   0   0   0   0   0   0   0   0   0   0   0   0   0   0   0   0   0   0   0   0   0   0   0   0   0   0   0   0   0   0   0   0   0   0   0   0   0   0   0   0 <t< td=""><td>P - Public</td><td>0</td><td>0</td><td>0</td><td>0</td></t<>                                                                                                                                                                         | P - Public                        | 0                         | 0                              | 0                        | 0                         |
| LF - Linear Feet (Street) 0 0 0 0 0   Sewer - On-Lot 0 0 2 2   Existing On-Lot 0 0 0 0 0   Public 4 1 2 7   Existing Public 0 0 0 0 0   WATER - On-Lot 0 0 4 4   Existing On-Lot 0 0 0 0 0   WATER - On-Lot 0 0 0 0 0   Public 4 1 2 7 7 7   WATER - On-Lot 0 0 0 0 7   Public 4 1 2 7 7 7                                                                                                                                                                                                                                                                                                                                                                                                                       |                                   |                           |                                |                          |                           |
| LF - Linear Feet (Street) 0 0 0 0 0   Sewer - On-Lot 0 0 2 2   Existing On-Lot 0 0 0 0 0   Public 4 1 2 7   Existing Public 0 0 0 0 0   WATER - On-Lot 0 0 4 4   Existing On-Lot 0 0 0 0 0   WATER - On-Lot 0 0 0 0 0   Public 4 1 2 7 7 7   WATER - On-Lot 0 0 0 0 7   Public 4 1 2 7 7 7                                                                                                                                                                                                                                                                                                                                                                                                                       |                                   |                           |                                |                          |                           |
| Sewer -   On-Lot<br>Existing On-Lot<br>Public   0   0   2   2     WATER -   On-Lot<br>Existing On-Lot<br>Public   0   0   0   0   0     WATER -   On-Lot<br>Public   0   0   0   4   4     WATER -   On-Lot<br>Public   0   0   0   0   0     WATER -   On-Lot<br>Public   0   0   0   0   0     WATER -   On-Lot<br>Public   0   0   0   0   0                                                                                                                                                                                                                                                                                                                                                                  | OP - Open Space                   | 0                         | 0                              | 0                        | 0                         |
| Sewer -   On-Lot<br>Existing On-Lot<br>Public   0   0   2   2     WATER -   On-Lot<br>Existing On-Lot<br>Public   0   0   0   0   0     WATER -   On-Lot<br>Public   0   0   0   4   4     WATER -   On-Lot<br>Public   0   0   0   0   0     WATER -   On-Lot<br>Public   0   0   0   0   0     WATER -   On-Lot<br>Public   0   0   0   0   0                                                                                                                                                                                                                                                                                                                                                                  | LE Lippor Foot (Street)           | 0                         | 0                              | 0                        | 0                         |
| Existing On-Lot   0   0   0   0   0     Public   4   1   2   7     Existing Public   0   0   0   0   0     WATER -   On-Lot<br>Existing On-Lot<br>Public   0   0   4   4     0   0   0   0   0   0   0     WATER -   On-Lot<br>Public   0   0   0   0   0     V   4   1   2   7   7   7                                                                                                                                                                                                                                                                                                                                                                                                                          | LF - Linear Feel (Street)         | 0                         | 0                              | 0                        | 0                         |
| Existing On-Lot   0   0   0   0   0     Public   4   1   2   7     Existing Public   0   0   0   0   0     WATER -   On-Lot<br>Existing On-Lot<br>Public   0   0   4   4     0   0   0   0   0   0   0     WATER -   On-Lot<br>Public   0   0   0   0   0     V   4   1   2   7   7   7                                                                                                                                                                                                                                                                                                                                                                                                                          | Sewer - On-Lot                    | 0                         | 0                              | 2                        | 2                         |
| Public4127Existing Public0000WATER -On-Lot<br>Existing On-Lot<br>Public000WATER -On-Lot<br>Existing On-Lot<br>Public000000007                                                                                                                                                                                                                                                                                                                                                                                                                                                                                                                                                                                    |                                   |                           |                                |                          |                           |
| WATER -   On-Lot   0   0   4   4     Existing On-Lot   0   0   0   0   0     Public   4   1   2   7                                                                                                                                                                                                                                                                                                                                                                                                                                                                                                                                                                                                              |                                   | 4                         |                                |                          | 7                         |
| Existing On-Lot   0   0   0   0   0   0   0   0   0   0   0   0   0   0   0   0   0   0   0   0   0   0   0   0   0   0   0   0   0   0   0   0   0   0   0   0   0   0   0   0   0   0   0   0   0   0   0   0   0   0   0   0   0   0   0   0   0   0   0   0   0   0   0   0   0   0   0   0   0   0   0   0   0   0   0   0   0   0   0   0   0   0   0   0   0   0   0   0   0   0   0   0   0   0   0   0   0   0   0   0   0   0   0   0   0                                                                                                                                                                                                                                                              | Existing Public                   | 0                         | 0                              | 0                        | 0                         |
| Existing On-Lot   0   0   0   0   0   0   0   0   0   0   0   0   0   0   0   0   0   0   0   0   0   0   0   0   0   0   0   0   0   0   0   0   0   0   0   0   0   0   0   0   0   0   0   0   0   0   0   0   0   0   0   0   0   0   0   0   0   0   0   0   0   0   0   0   0   0   0   0   0   0   0   0   0   0   0   0   0   0   0   0   0   0   0   0   0   0   0   0   0   0   0   0   0   0   0   0   0   0   0   0   0   0   0   0   0                                                                                                                                                                                                                                                              |                                   |                           |                                |                          |                           |
| Public 4 1 2 7                                                                                                                                                                                                                                                                                                                                                                                                                                                                                                                                                                                                                                                                                                   |                                   |                           |                                |                          |                           |
|                                                                                                                                                                                                                                                                                                                                                                                                                                                                                                                                                                                                                                                                                                                  |                                   | -                         |                                | -                        | -                         |
| Existing Public 0 0 0 0                                                                                                                                                                                                                                                                                                                                                                                                                                                                                                                                                                                                                                                                                          |                                   |                           | -                              |                          |                           |
|                                                                                                                                                                                                                                                                                                                                                                                                                                                                                                                                                                                                                                                                                                                  | Existing Public                   | 0                         | 0                              | 0                        | 0                         |