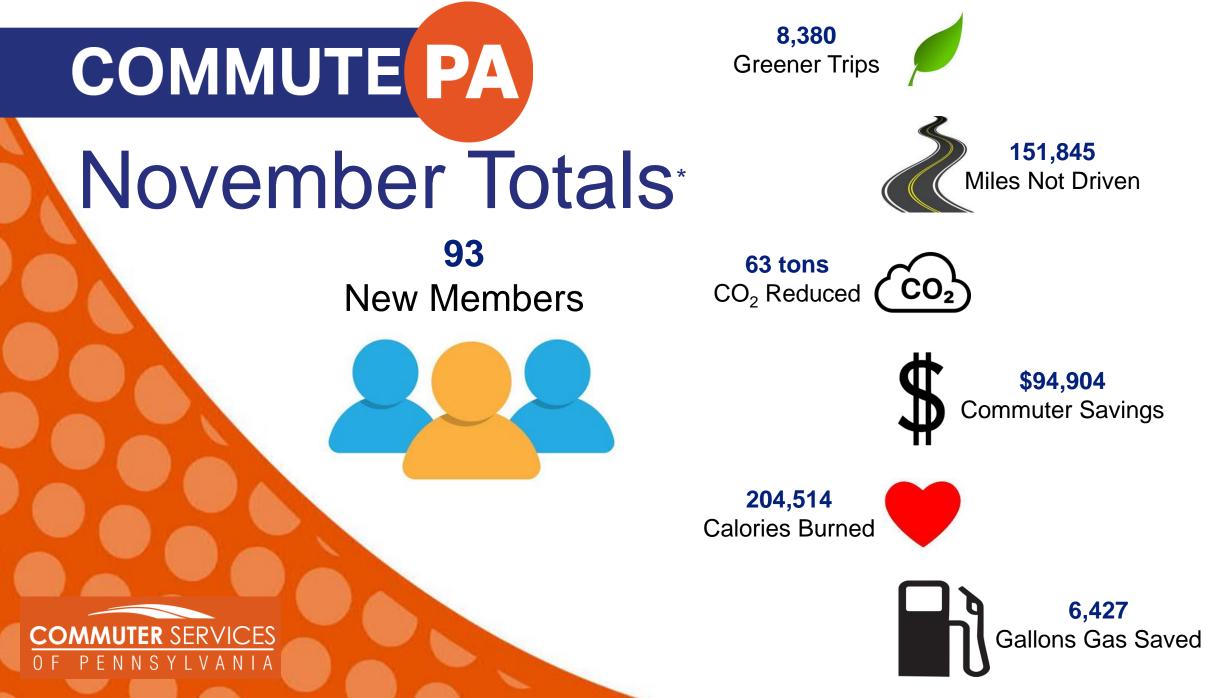

\*Totals are based on commuters that are tracking green trips in Commute PA and reflect trips taken during the current month.