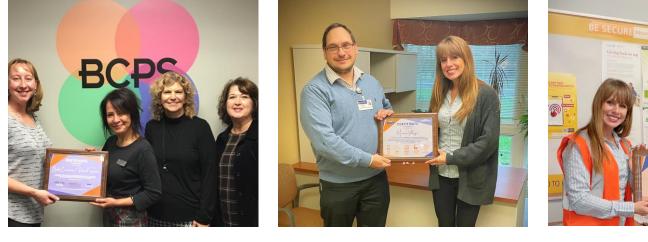

*Top:* Kandi interacts with a commuter during a fair at Church & Dwight. *Bottom:* Laura and Jen Boley (RRTA) help commuters during a T-Day held at County of Lancaster.