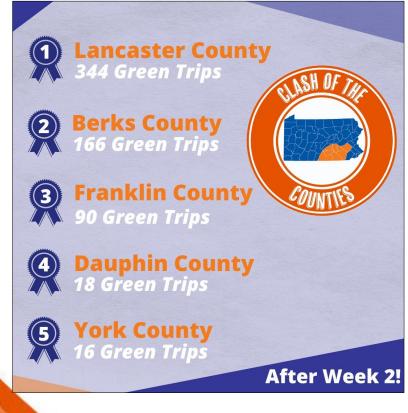

## **Program Highlights**

This represents the final stats of our 3<sup>rd</sup> Annual Clash of the Counties challenge.

COMMUTER SERVICES

- Held a regional bike share meeting to discuss updates on current programs in our service area. Those in attendance included:
  - BARTA
  - Berks County Planning
  - City of Lancaster
  - City of Reading
  - Derry Township
  - Harrisburg City
  - Lancaster County Planning
  - rabbittransit
  - Tri-County Planning
  - Wyomissing Borough
  - York County Planning
- Held our bi-monthly College Peer Group to discuss the *Best Universities for Commuters* designation. Participating schools included:
  - Harrisburg University of Science
  - Millersville University
  - YTI Lancaster

\*Totals are based on commuters that are tracking green trips in Commute PA and reflect trips taken during the current month.