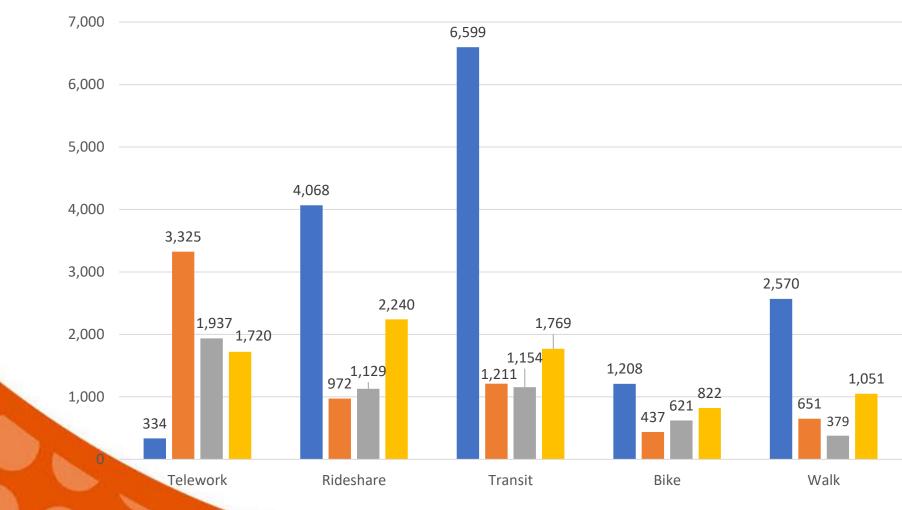

## **COMMUTE PA** Program Metrics

Recorded trips

■ Nov-19 ■ Nov-20 ■ Nov-21 ■ Nov-22

COMMUTER SERVICES OF PENNSYLVANIA