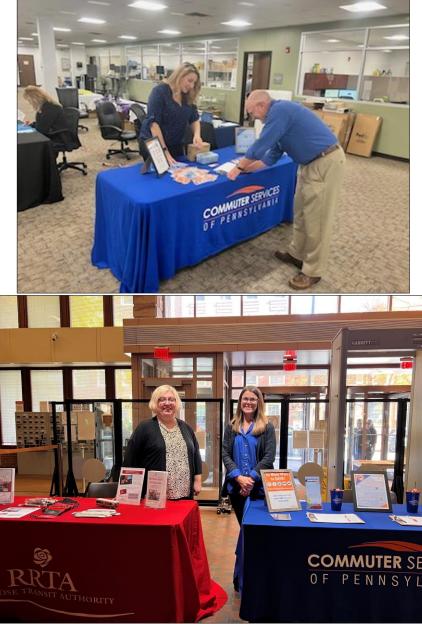

*Top:* Kandi interacts with a commuter during a fair at Church & Dwight. *Bottom:* Laura and Jen Boley (RRTA) help commuters during a T-Day held at County of Lancaster.