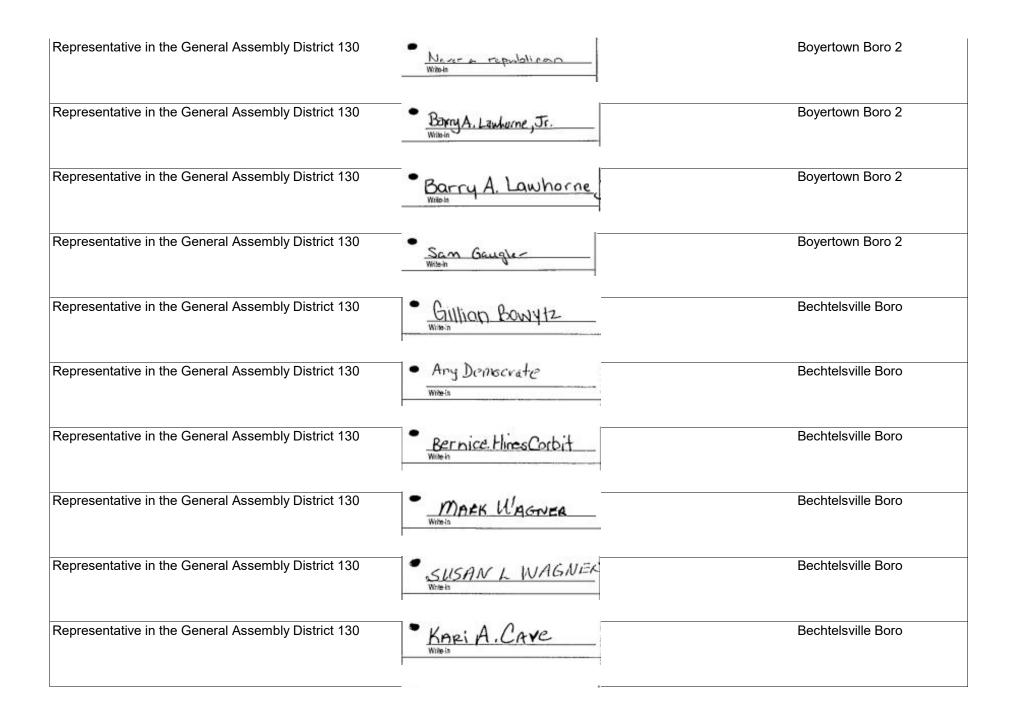

| Boyertown Boro 1 Boyertown Boro 1 |
|-----------------------------------|
| Boyertown Boro 1                  |
|                                   |
| Boyertown Boro 1                  |
| Lyons Boro                        |
| Colebrookdale Twp 2               |
|                                   |