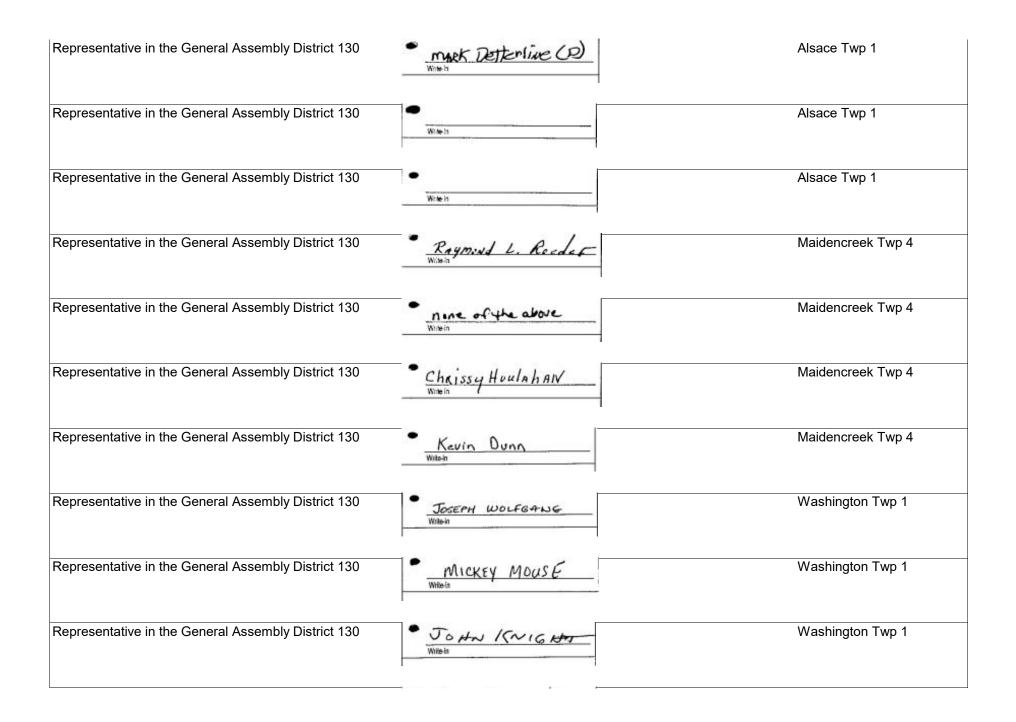

| Representative in the General Assembly District 130 | RICHARD MORRIS     | Fleetwood Boro 1 |
|-----------------------------------------------------|--------------------|------------------|
| Representative in the General Assembly District 130 | · Daniel Baane     | Fleetwood Boro 1 |
| Representative in the General Assembly District 130 | · Bernard Sanders  | Fleetwood Boro 1 |
| Representative in the General Assembly District 130 | William & Quurd    | Fleetwood Boro 1 |
| Representative in the General Assembly District 130 | · donkey           | Fleetwood Boro 1 |
| Representative in the General Assembly District 130 | Custave Cantagallo | Alsace Twp 1     |
| Representative in the General Assembly District 130 | MARK. ROSSÍ        | Alsace Twp 1     |
| Representative in the General Assembly District 130 | ANNIE DEMOCRAT     | Alsace Twp 1     |
| Representative in the General Assembly District 130 | DAVID R. KESSLER   | Alsace Twp 1     |
| Representative in the General Assembly District 130 | ANNIE DEMORRAT     | Alsace Twp 1     |