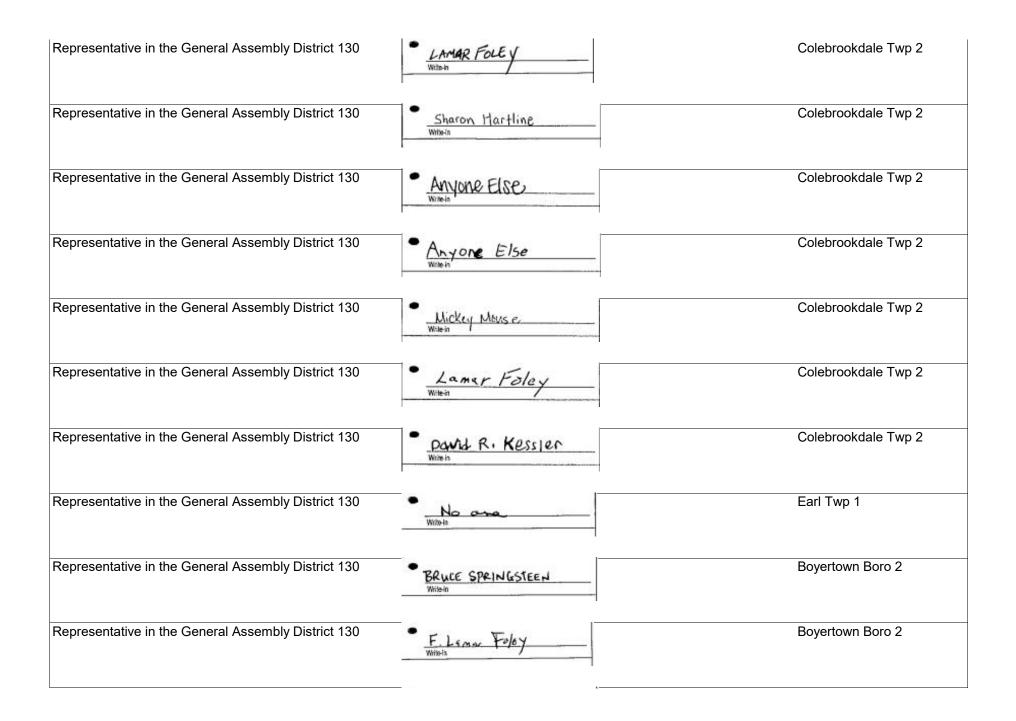

| Boyertown Boro 1 Boyertown Boro 1 |
|-----------------------------------|
| Boyertown Boro 1                  |
|                                   |
| Boyertown Boro 1                  |
| Lyons Boro                        |
| Colebrookdale Twp 2               |
|                                   |