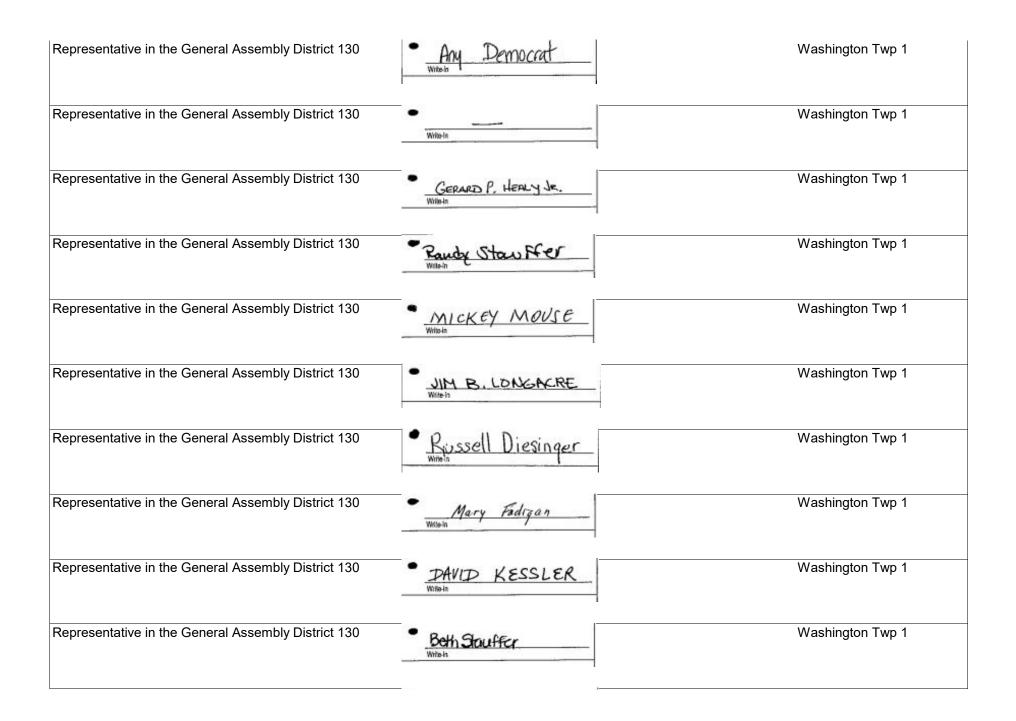

| Representative in the General Assembly District 130 | Gerard Healy Jr           | Washington Twp 1 |
|-----------------------------------------------------|---------------------------|------------------|
| Representative in the General Assembly District 130 | Randy Stauffer<br>Willete | Washington Twp 1 |
| Representative in the General Assembly District 130 | TILL DEHNIN               | Washington Twp 1 |
| Representative in the General Assembly District 130 | · Rick Lewis              | Oley Twp 2       |
| Representative in the General Assembly District 130 | JENNIFER SCHLEGEL         | Oley Twp 2       |
| Representative in the General Assembly District 130 | Ben Sasse                 | Oley Twp 2       |
| Representative in the General Assembly District 130 | •<br>Wile-In              | Oley Twp 2       |
| Representative in the General Assembly District 130 | Santer L Frey             | Oley Twp 2       |
| Representative in the General Assembly District 130 | Morris Minnor-            | Oley Twp 2       |
| Representative in the General Assembly District 130 | Alison Kubeck             | Oley Twp 2       |
|                                                     |                           |                  |