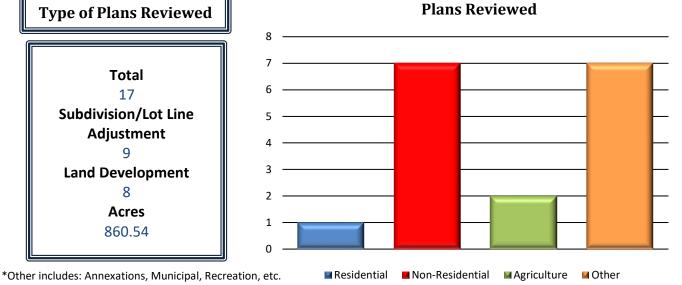

#### **Type of Plans Reviewed**

Total 17 **Subdivision/Lot Line Adjustment Land Development** 8 Acres 860.54

<sup>\*</sup>Please refer to Monthly Subdivision Review Activity Report for details.