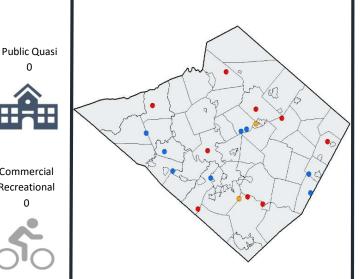

# Subdivision & Land Development February 16, 2023 – March 22, 2023 Berks County Planning Commission



### **Types of New Development**

#### **Housing: 45 Total Units**

Single Family Detached 45



Townhouse



Mobile Homes Apartments



Semi Detached



# **Type of Plans Reviewed**



131.117

\*Other includes Annexations, Municipal, Recreation, etc. \*Please refer to Monthly Subdivision Review Activity Report for details.



# Non-Residential: 96,871 Total **Square Feet**

Agriculture



Industrial/ Warehouse 67,932



Commercial Recreational



Commercial

28,939



### **Location of Activity**



#### Year in Review: January - March 2023



| Total Plans for Period :          | SKETCH<br>1 | PRELIMINARY 6 | <u>FINAL</u><br>12 | <u>TOTAL</u><br>19 |
|-----------------------------------|-------------|---------------|--------------------|--------------------|
| <u>2/16/2023 - 3/22/2023</u>      | _           | <u>—</u>      |                    |                    |
| ACRES (Total)                     | 86.28       | 44.716        | 585.142            | 716.138            |
| (Area to be Dev) PRO - Proposed   | 2.0         | 28.99         | 100.127            | 131.117            |
| LDP - Land Development Plan       | 0           | 5             | 4                  | 9                  |
| RTRP - Revision to Record Plan    | 0           | 0             | 0                  | 0