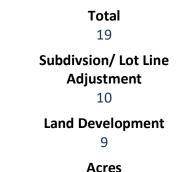

#### Year in Review: January - March 2023

| Total Plans for Period :          | SKETCH<br>1 | PRELIMINARY 6 | <u>FINAL</u><br>12 | <u>TOTAL</u><br>19 |
|-----------------------------------|-------------|---------------|--------------------|--------------------|
| <u>2/16/2023 - 3/22/2023</u>      | _           | <u>—</u>      |                    |                    |
| ACRES (Total)                     | 86.28       | 44.716        | 585.142            | 716.138            |
| (Area to be Dev) PRO - Proposed   | 2.0         | 28.99         | 100.127            | 131.117            |
| LDP - Land Development Plan       | 0           | 5             | 4                  | 9                  |
| RTRP - Revision to Record Plan    | 0           | 0             | 0                  | 0                  |
| SF - Single Family - New          | 1           | 41            | 3                  | 45                 |
| Existing                          | 0           | 0             | 2                  | 2                  |
| SD - Semi-Detached (Duplex) - New | 0           | 0             | 0                  | 0                  |
| Existing                          | 0           | 0             | 2                  | 2                  |
| APT - Apartment - New             | 0           | 0             | 0                  | 0                  |
| Existing                          | 0           | 0             | 0                  | 0                  |
| TH - Townhouse - New              | 0           | 0             | 0                  | 0                  |
| Existing                          | 0           | 0             | 0                  | 0                  |
| MH - Mobile Home - New            | 0           | 0             | 0                  | 0                  |
| Existing                          | 0           | 0             | 0                  | 0                  |
| CONDO - Condominium - New         | 0           | 0             | 0                  | 0                  |
| Existing                          | 0           | 0             | 0                  | 0                  |
| COMM - Commercial - New           | 0           | 2             | 2                  | 4                  |
| Existing                          | 0<br>0      | 2<br>0        | 2<br>2             | 4<br>2             |
| IND - Industrial - New            | 0           | 2             | 1                  | 3                  |
| Existing                          | 0           | 0             | 0                  | 0                  |
| AC Agricultural Now               | 0           | 0             | 0                  | 0                  |
| AG - Agricultural - New Existing  | 0<br>0      | 0<br>0        | 0<br>0             | 0<br>0             |
| -                                 | · ·         | ·             | ·                  | ·                  |
| OTHER - New                       | 0           | 0             | 0                  | 0                  |
| Existing                          | 0           | 0             | 0                  | 0                  |
| ANX - Annexation                  | 0           | 0             | 0                  | 0                  |
| RES - Residue                     | 1           | 0             | 7                  | 8                  |
| P - Public                        | 0           | 1             | 0                  | 1                  |
| QP - Quasi Public                 | 0           | 0             | 0                  | 0                  |
| OP - Open Space                   | 0           | 0             | 1                  | 1                  |
| LF - Linear Feet (Street)         | 0           | 3,050         | 0                  | 3,050              |
| Sewer - On-Lot                    | 1           | 1             | 4                  | 6                  |
| Existing On-Lot                   | 0           | 0             | 2                  | 2                  |
| Public                            | 0           | 43            | 2                  | 45                 |
| Existing Public                   | 0           | 0             | 3                  | 3                  |
| WATER - On-Lot                    | 1           | 1             | 5                  | 7                  |
| Existing On-Lot                   | 0           | 0             | 3                  | 3                  |
| Public                            | 0           | 43            | 1                  | 44                 |
| Existing Public                   | 0           | 0             | 2                  | 2                  |