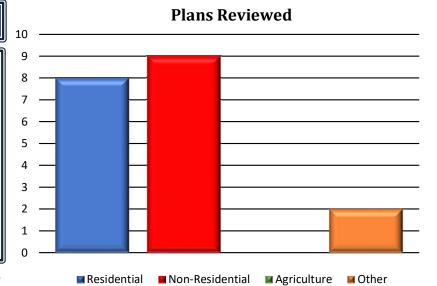

# **Type of Plans Reviewed**

131.117

\*Other includes Annexations, Municipal, Recreation, etc. \*Please refer to Monthly Subdivision Review Activity Report for details.