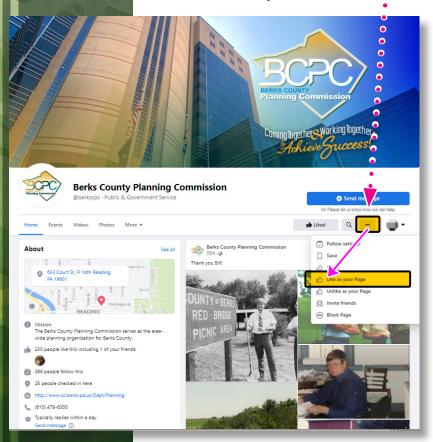

# SOCIAL MEDIA NETWORKING/OUTREACH

In efforts to grow BCPC's online presence, we invite you to like, share and follow the BCPC Facebook page.

### Please follow us at: https://www.facebook.com/berkscpc

We'd love to have your follow as we will follow back.

BCPC has been coming up with strategies to help grow our community of pages and here are a few suggestions to get started:

- Like and follow our page
- Be active and active. Yes, it was said twice. If your organization doesn't have anything to post, feel free to share our posts to help share our messages. The benefit of helping others, their message gets out and your brand will be attached to their post to help your recognition.
- Help share posts through personal accounts. Just sharing posts will organically reach more personal pages to help build awareness of our brands.