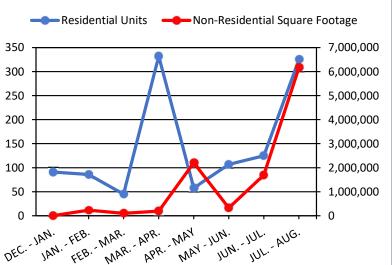

#### Year in Review: January - August 2023

Agriculture

■ Non-Residential

Residential

| Total Plans for Period :                                                  | <u>SKETCH</u> <u>3</u> | PRELIMINARY<br><u>3</u> | <u>FINAL</u><br><u>10</u> | <u>TOTAL</u><br><u>16</u> |
|---------------------------------------------------------------------------|------------------------|-------------------------|---------------------------|---------------------------|
| 7/21/2023 - 8/23/2023<br>ACRES (Total)<br>(Area to be Dev) PRO - Proposed | 1165.768<br>1158.036   | 208.34<br>197.66        | 22.738<br>19.08           | 1396.846<br>1374.776      |
| LDP - Land Development Plan                                               | 2                      | 2                       | 2                         | 6                         |
| RTRP - Revision to Record Plan                                            | 0                      | 0                       | 0                         | 0                         |
| SF - Single Family - New<br>Existing                                      | 10<br>0                | 190<br>0                | 10<br>0                   | 210<br>0                  |
| SD - Semi-Detached (Duplex) - New                                         | 0                      | 0                       | 0                         | 0                         |
| Existing APT - Apartment - New                                            | 0<br>0                 | 0<br>0                  | 0<br>0                    | 0<br>0                    |
| Existing TH - Townhouse - New                                             | 0                      | 0<br>115                | 0                         | 0<br>115                  |
| Existing<br>MH - Mobile Home - New<br>Existing                            | 0<br>0<br>0            | 0<br>0<br>0             | 0<br>0<br>0               | 0<br>0<br>0               |
| CONDO - Condominium - New Existing                                        | 0                      | 0<br>0                  | 0                         | 0                         |
| COMM - Commercial - New                                                   | 1                      | 2                       | 3                         | 6                         |
| Existing<br>IND - Industrial - New                                        | 0<br>9                 | 0<br>1                  | 0<br>0                    | 0<br>10                   |
| Existing                                                                  | 0                      | 0                       | 0                         | 0                         |
| AG - Agricultural - New<br>Existing                                       | 0<br>0                 | 0<br>0                  | 0<br>0                    | 0<br>0                    |
| OTHER - New                                                               | 0                      | 0                       | 1                         | 1                         |
| Existing<br>ANX - Annexation                                              | 0<br>1                 | 0<br>2                  | 0<br>10                   | 0<br>13                   |
| RES - Residue                                                             | 1                      | 0                       | 2                         | 3                         |
| P - Public<br>QP - Quasi Public                                           | 0<br>0                 | 0<br>0                  | 0<br>0                    | 0<br>0                    |
| OP - Open Space                                                           | 0                      | 0                       | 0                         | 0                         |
| LF - Linear Feet (Street)                                                 | 1,115                  | 16,900                  | 223                       | 18,238                    |
| Sewer - On-Lot Existing On-Lot Public Existing Public                     | 0<br>0<br>169<br>0     | 0<br>0<br>339<br>0      | 0<br>0<br>13<br>0         | 0<br>0<br>521<br>0        |
| WATER - On-Lot Existing On-Lot Public Existing Public                     | 0<br>0<br>19<br>0      | 0<br>0<br>339<br>0      | 0<br>0<br>13<br>0         | 0<br>0<br>371<br>0        |