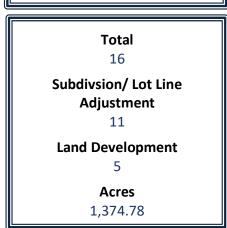

#### Year in Review: January - August 2023

Agriculture

■ Non-Residential

Residential

| Total Plans for Period :                                                  | <u>SKETCH</u> <u>3</u> | PRELIMINARY<br><u>3</u> | <u>FINAL</u><br><u>10</u> | <u>TOTAL</u><br><u>16</u> |
|---------------------------------------------------------------------------|------------------------|-------------------------|---------------------------|---------------------------|
| 7/21/2023 - 8/23/2023<br>ACRES (Total)<br>(Area to be Dev) PRO - Proposed | 1165.768<br>1158.036   | 208.34<br>197.66        | 22.738<br>19.08           | 1396.846<br>1374.776      |
| LDP - Land Development Plan                                               | 2                      | 2                       | 2                         | 6                         |
| RTRP - Revision to Record Plan                                            | 0                      | 0                       | 0                         | 0                         |
| SF - Single Family - New<br>Existing                                      | 10<br>0                | 190<br>0                | 10<br>0                   | 210<br>0                  |
| SD - Semi-Detached (Duplex) - New                                         | 0                      | 0                       | 0                         | 0                         |
| Existing APT - Apartment - New                                            | 0<br>0                 | 0<br>0                  | 0<br>0                    | 0<br>0                    |
| Existing TH - Townhouse - New                                             | 0                      | 0<br>115                | 0                         | 0<br>115                  |
| Existing<br>MH - Mobile Home - New<br>Existing                            | 0<br>0<br>0            | 0<br>0<br>0             | 0<br>0<br>0               | 0<br>0<br>0               |
| CONDO - Condominium - New Existing                                        | 0                      | 0<br>0                  | 0                         | 0                         |
| COMM - Commercial - New                                                   | 1                      | 2                       | 3                         | 6                         |
| Existing<br>IND - Industrial - New                                        | 0<br>9                 | 0<br>1                  | 0<br>0                    | 0<br>10                   |
| Existing                                                                  | 0                      | 0                       | 0                         | 0                         |
| AG - Agricultural - New<br>Existing                                       | 0<br>0                 | 0<br>0                  | 0<br>0                    | 0<br>0                    |
| OTHER - New                                                               | 0                      | 0                       | 1                         | 1                         |
| Existing<br>ANX - Annexation                                              | 0<br>1                 | 0<br>2                  | 0<br>10                   | 0<br>13                   |
| RES - Residue                                                             | 1                      | 0                       | 2                         | 3                         |
| P - Public<br>QP - Quasi Public                                           | 0<br>0                 | 0<br>0                  | 0<br>0                    | 0<br>0                    |
| OP - Open Space                                                           | 0                      | 0                       | 0                         | 0                         |
| LF - Linear Feet (Street)                                                 | 1,115                  | 16,900                  | 223                       | 18,238                    |
| Sewer - On-Lot Existing On-Lot Public Existing Public                     | 0<br>0<br>169<br>0     | 0<br>0<br>339<br>0      | 0<br>0<br>13<br>0         | 0<br>0<br>521<br>0        |
| WATER - On-Lot Existing On-Lot Public Existing Public                     | 0<br>0<br>19<br>0      | 0<br>0<br>339<br>0      | 0<br>0<br>13<br>0         | 0<br>0<br>371<br>0        |