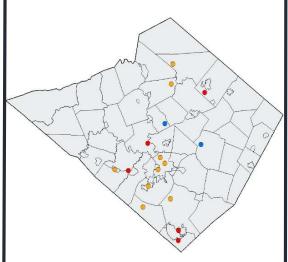

# Subdivision & Land Development July 21, 2023 – August 23, 2023 Berks County Planning Commission



### **Types of New Development**

#### **Housing: 325 Total Units**

Single Family Detached 210

Townhouse 115



Apartments



Mobile

Homes

Semi Detached



### **Type of Plans Reviewed**





<sup>\*</sup>Please refer to Monthly Subdivision Review Activity Report for details.



### Non-Residential: 6,175,967 Total **Square Feet**

Agriculture



Industrial/ Warehouse 6,154,828



Commercial



21,139

Recreational

Commercial

Public Quasi



### **Location of Activity**



#### Year in Review: January - August 2023

Agriculture

■ Non-Residential

Residential



| Total Plans for Period :                                                  | <u>SKETCH</u> <u>3</u> | PRELIMINARY<br><u>3</u> | <u>FINAL</u><br><u>10</u> | <u>TOTAL</u><br><u>16</u> |
|---------------------------------------------------------------------------|------------------------|-------------------------|---------------------------|---------------------------|
| 7/21/2023 - 8/23/2023<br>ACRES (Total)<br>(Area to be Dev) PRO - Proposed | 1165.768<br>1158.036   | 208.34<br>197.66        | 22.738<br>19.08           | 1396.846<br>1374.776      |
| LDP - Land Development Plan                                               | 2                      | 2                       | 2