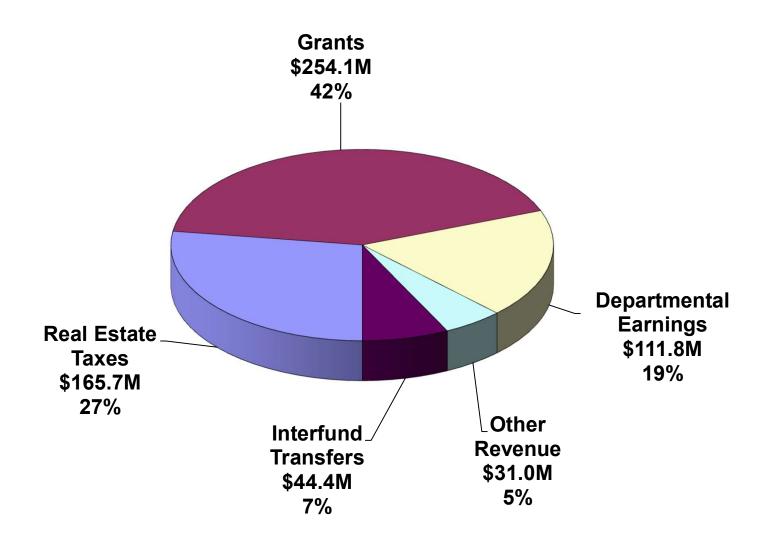

### 2024 Adopted Budget Revenue by Source

|                                    | ſ   | Real Estate |                   | Dept'l            |     | Other      |     | Interfund  | Interfund |             |  |
|------------------------------------|-----|-------------|-------------------|-------------------|-----|------------|-----|------------|-----------|-------------|--|
|                                    | Į   | Taxes       | Grants            | Earnings          |     | Revenue    |     | Transfers  |           | Totals      |  |
| General Fund                       | \$  | 165,666,535 | 12,643,118        | 22,485,216        |     | 25,500,890 |     | 43,015,761 | \$        | 269,311,520 |  |
| Special Revenue Fund               |     |             |                   |                   |     |            |     |            |           |             |  |
| Aging                              |     | 0           | 9,682,449         | 157,300           |     | 46,450     |     | 0          |           | 9,886,199   |  |
| Children & Youth Serv              |     | 0           | 35,906,586        | 0                 |     | 505,198    |     | 0          |           | 36,411,784  |  |
| Community Development              |     | 0           | 3,482,958         | 451,983           |     | 0          |     | 0          |           | 3,934,941   |  |
| Council on Chemical Abuse          |     | 0           | 4,636,466         | 0                 |     | 984,736    |     | 1,425,946  |           | 7,047,148   |  |
| Cares Act / American Recovery Plan |     | 0           | 417,811           | 0                 |     | 2,513,357  |     | 0          |           | 2,931,168   |  |
| Domestic Relations                 |     | 0           | 5,551,240         | 82,500            |     | 0          |     | 0          |           | 5,633,740   |  |
| Emergency 911 Systems              |     | 0           | 198,251           | 12,771,402        |     | 107,685    |     | 0          |           | 13,077,338  |  |
| Health Choices                     |     | 0           | 152,808,468       | 0                 |     | 500,000    |     | 0          |           | 153,308,468 |  |
| Human Services                     |     | 0           | 900,225           | 0                 |     | 2,150      |     | 0          |           | 902,375     |  |
| Job Training                       |     | 0           | 6,126,918         | 353,509           |     | 0          |     | 0          |           | 6,480,427   |  |
| Liquid Fuels                       |     | 0           | 2,030,536         | 2,076,265         |     | 714,126    |     | 0          |           | 4,820,927   |  |
| MH/DD                              |     | 0           | 19,022,237        | 0                 |     | 9,000      |     | 0          |           | 19,031,237  |  |
| Special Legislation                |     | 0           | 711,124           | 3,823,416         | _   | 40,720     | _   | 0          |           | 4,575,260   |  |
| Total Special Revenue Funds        | \$  | 0           | \$<br>241,475,269 | \$<br>19,716,375  | \$  | 5,423,422  | \$  | 1,425,946  | \$        | 268,041,012 |  |
| Enterprise Funds                   |     |             |                   |                   |     |            |     |            |           |             |  |
| Berks County Residential Center    |     | 0           | 0                 | 0                 |     | 0          |     | 0          |           | 0           |  |
| Berks Heim                         |     | 0           | 5,000             | 69,628,804        |     | 7,200      |     | 0          |           | 69,641,004  |  |
| Total Enterprise Funds             | \$  | 0           | \$<br>5,000       | \$<br>69,628,804  | \$  | 7,200      | \$  | 0          | \$        | 69,641,004  |  |
| Capital Projects Fund              |     |             |                   |                   |     |            |     |            |           |             |  |
| Capital Projects Fund              | -   | 0           | 0                 | 0                 | _   | 0          | _   | 0          |           | 0           |  |
| Total Capital Projects Fund        | \$_ | 0           | \$<br>0           | \$<br>0           | \$_ | 0          | \$_ | 0          | \$.       | 0           |  |
| Total 2024 Revenues                | \$  | 165,666,535 | \$<br>254,123,387 | \$<br>111,830,395 | \$_ | 30,931,512 | \$_ | 44,441,707 | \$        | 606,993,536 |  |

### Notes:

 $Grants\ represent\ federal\ and\ state\ funding\ sources.$ 

 $Dept'l\ Earnings\ represent\ fees\ for\ service\ and\ program\ service\ cost\ reimbursements.$ 

Other Revenue includes items such as interest income, UPI fees, IGT net asset transfer, rental income and mandated client contributions (i.e. social security). Interfund Transfers represent indirect cost allocations and operating transfers.