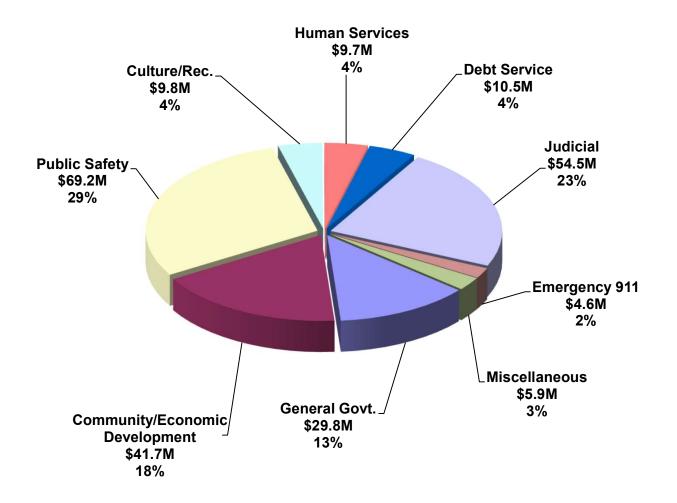

## 2024 Adopted Budget Consumption of Taxes and Fund Balance By Function

| Function                                   | Total<br><u>Revenues</u> | Total<br><u>Expenditures</u> | Total <u>Adjustments</u> | Special<br>Revenue/Enterprise/<br>Capital Project Fund<br><u>Balance Used</u> | General Fund<br>Reserve/Taxes/Net<br>Dept. Earnings<br>used per <u>Dept.</u> | Taxes<br>Budgeted |
|--------------------------------------------|--------------------------|------------------------------|--------------------------|-------------------------------------------------------------------------------|------------------------------------------------------------------------------|-------------------|
| General Government                         | Amt.                     | Amt.                         |                          | Amt.                                                                          | Amt.                                                                         | Amt.              |
| Archives                                   | 434,233                  | 610,352                      |                          | <u>Anti.</u>                                                                  | (176,119)                                                                    | Ant.              |
| Budget                                     | 910,381                  | 1,337,670                    |                          | 0                                                                             | (427,289)                                                                    |                   |
| Commissioners                              | 605,541                  | 2,980,022                    |                          | 0                                                                             | (2,374,481)                                                                  |                   |
| Controller                                 | 2,082,901                |                              |                          | 0                                                                             |                                                                              |                   |
| Election Services                          | 1,380,434                | 2,526,124<br>5,163,014       |                          | 0                                                                             | (443,223)                                                                    |                   |
| Facilities                                 | 16,402,932               |                              |                          | 0                                                                             | (3,782,580)                                                                  |                   |
|                                            | 16,402,932               | 28,866,359                   |                          | 0                                                                             | (12,463,427)                                                                 |                   |
| Fleet Management<br>Human Resources        | 5,373,176                | 118,049<br>6,937,475         |                          | 0                                                                             | (118,049)<br>(1,564,299)                                                     |                   |
|                                            |                          |                              |                          | 0                                                                             |                                                                              |                   |
| Information Systems                        | 8,074,533                | 10,356,794                   |                          | 0                                                                             | (2,282,261)                                                                  |                   |
| Mailroom <sup>2</sup> Non-Departmental     | 518,091                  | 577,026                      |                          | U                                                                             | (58,935)                                                                     |                   |
| -                                          | 1.011.686                |                              |                          | -                                                                             | (200 242)                                                                    |                   |
| Purchasing                                 | 1,011,676                | 1,219,919                    |                          | 0                                                                             | (208,243)                                                                    |                   |
| Real Estate  Recorder of Deeds             | 34,200                   | 3,762,352                    |                          | 0                                                                             | (3,728,152)                                                                  |                   |
|                                            | 2.124.057                | -                            |                          | -                                                                             | (702.204)                                                                    |                   |
| Solicitor <sup>1</sup> Tax Claim           | 2,126,057                | 2,908,261                    |                          | 0                                                                             | (782,204)                                                                    | 2.717.750         |
|                                            | - 40.000                 | -                            |                          | -                                                                             | - (120, 161)                                                                 | 3,716,658         |
| Tax Collectors                             | 48,000                   | 468,464                      |                          | 0                                                                             | (420,464)                                                                    |                   |
| Telecommunications <sup>1</sup> Treasurer  | 0                        | 82,639                       |                          | 0                                                                             | (82,639)                                                                     | 1/1 040 000       |
|                                            | -                        | -                            |                          | -                                                                             | - (000 044)                                                                  | 161,949,877       |
| Veterans Affairs                           | 0                        | 832,341                      |                          | 0                                                                             | (832,341)                                                                    | 1/5/// 505        |
| Total General Government Function          | 39,002,155               | 68,746,861                   |                          | 0                                                                             | (29,744,706)                                                                 | 165,666,535       |
| <u>Judicial</u>                            |                          |                              |                          |                                                                               |                                                                              |                   |
| Clerk of Courts                            | 1,096,001                | 3,062,907                    |                          | 0                                                                             | (1,966,906)                                                                  |                   |
| Connections Work                           | 15,800                   | 883,764                      |                          | 0                                                                             | (867,964)                                                                    |                   |
| Coroner                                    | 137,904                  | 2,168,247                    |                          | 0                                                                             | (2,030,343)                                                                  |                   |
| Court Reporters                            | 0                        | 2,743,358                    |                          | 0                                                                             | (2,743,358)                                                                  |                   |
| Courts                                     | 1,464,362                | 11,346,752                   |                          | 0                                                                             | (9,882,390)                                                                  |                   |
| District Attorney                          | 1,079,454                | 14,317,660                   |                          | 0                                                                             | (13,238,206)                                                                 |                   |
| District Justices                          | 2,050,000                | 8,570,286                    |                          | 0                                                                             | (6,520,286)                                                                  |                   |
| Law Library                                | 2,350                    | 684,467                      |                          | 0                                                                             | (682,117)                                                                    |                   |
| Prothonotary                               | 1,685,855                | 2,504,665                    |                          | 0                                                                             | (818,810)                                                                    |                   |
| Public Defender                            | 16,000                   | 4,790,657                    |                          | 0                                                                             | (4,774,657)                                                                  |                   |
| <sup>1</sup> Register of Wills             | _                        | -                            |                          | _                                                                             | _                                                                            |                   |
| Sheriff                                    | 1,210,691                | 12,224,320                   |                          | 0                                                                             | (11,013,629)                                                                 |                   |
| Total Judicial Function                    | 8,758,417                | 63,297,083                   |                          | 0                                                                             | (54,538,666)                                                                 |                   |
| Public Safety                              |                          |                              |                          |                                                                               |                                                                              |                   |
| Adult Probation                            | 2,725,970                | 10,735,750                   |                          | 0                                                                             | (8,009,780)                                                                  |                   |
|                                            | 2,723,970                | 455,493                      |                          | 0                                                                             |                                                                              |                   |
| Community Corrections County Fire Training |                          | 455,495<br>769,977           |                          | 0                                                                             | (455,493)                                                                    |                   |
| Emergency Management                       | 38,000<br>588,708        |                              |                          | 0                                                                             | (731,977)                                                                    |                   |
|                                            |                          | 2,157,452                    |                          | 0                                                                             | (1,568,744)                                                                  |                   |
| Jail System                                | 712,604                  | 52,076,255                   |                          |                                                                               | (51,363,651)                                                                 |                   |
| Juvenile Probation                         | 5,510,368                | 12,577,856                   |                          | 0                                                                             | (7,067,488)                                                                  |                   |
| Total Public Safety Function               | 9,575,650                | 78,772,783                   |                          | 0                                                                             | (69,197,133)                                                                 |                   |
| <u>Human Services</u>                      |                          |                              |                          |                                                                               |                                                                              |                   |
| <sup>1</sup> Aging                         | _                        | -                            |                          | _                                                                             | -                                                                            |                   |
| Children & Youth Serv                      | 36,411,784               | 42,596,911                   |                          | 0                                                                             | (6,185,127)                                                                  |                   |
| Council on Chemical Abuse                  | 7,047,148                | 7,051,626                    |                          | 0                                                                             | (4,478)                                                                      |                   |
| Domestic Relations                         | 5,633,740                | 8,193,507                    |                          | 0                                                                             | (2,559,767)                                                                  |                   |
| <sup>1</sup> Health Choices                | -                        | _                            |                          | _                                                                             | -                                                                            |                   |
| Human Services                             | 902,375                  | 905,516                      |                          | (3,141)                                                                       | -                                                                            |                   |
| <sup>1</sup> Job Training                  | -                        | _                            |                          | _                                                                             | -                                                                            |                   |
| MH/DD                                      | 19,031,237               | 19,954,804                   |                          | 0                                                                             | (923,567)                                                                    |                   |
| Total Human Services Function              | 69,026,284               | 78,702,364                   |                          | (3,141)                                                                       | (9,672,939)                                                                  |                   |