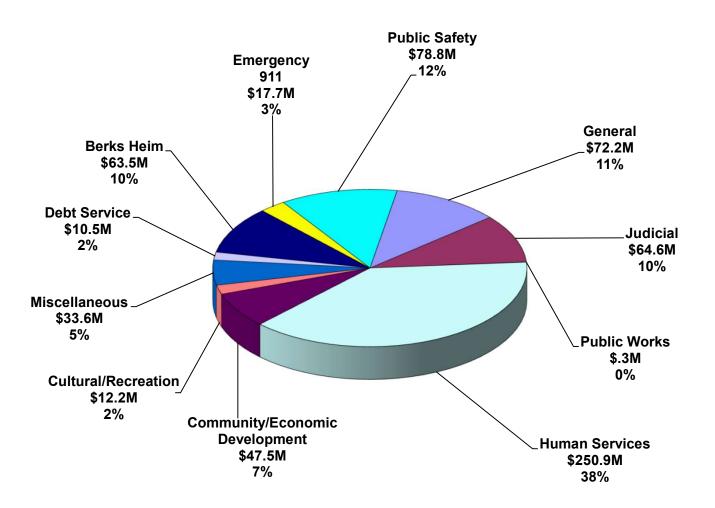

### 2024 Adopted Budget Expenditures by Function

|                             | 2024 Budget | 2023 Budget   | 2022          | 2024 vs      |  |  |
|-----------------------------|-------------|---------------|---------------|--------------|--|--|
|                             | Adopted     | Adopted       | Actual        | 2023 Budget  |  |  |
| General Government          |             |               |               | -            |  |  |
| Archives                    | 610,352     | \$ 618,347    | \$ 306,985    | \$ (7,995)   |  |  |
| Budget                      | 1,337,670   | 1,249,844     | 955,710       | 87,826       |  |  |
| Commissioners               | 2,980,022   | 2,664,964     | 2,873,055     | 315,058      |  |  |
| Controller                  | 2,526,124   | 2,310,351     | 2,296,210     | 215,773      |  |  |
| Election Services           | 5,163,014   | 4,099,432     | 4,985,382     | 1,063,582    |  |  |
| Facilities                  | 28,866,359  | 25,729,371    | 12,482,935    | 3,136,988    |  |  |
| Fleet Management            | 118,049     | 22,808        | 11,042        | 95,241       |  |  |
| Human Resources             | 6,937,475   | 7,124,987     | 5,181,769     | (187,512)    |  |  |
| Information Systems         | 10,356,794  | 9,389,924     | 7,237,199     | 966,870      |  |  |
| Mailroom/Printing           | 577,026     | 507,971       | 523,019       | 69,055       |  |  |
| Purchasing                  | 1,219,919   | 1,054,311     | 952,324       | 165,608      |  |  |
| Real Estate                 | 3,762,352   | 3,632,437     | 3,651,667     | 129,915      |  |  |
| Recorder of Deeds           | 1,230,892   | 1,170,430     | 1,122,673     | 60,462       |  |  |
| Solicitor                   | 2,908,261   | 2,546,915     | 2,036,128     | 361,346      |  |  |
| Tax Claim                   | 1,156,470   | 1,065,451     | 1,050,941     | 91,019       |  |  |
| Tax Collectors              | 468,464     | 383,470       | 516,336       | 84,994       |  |  |
| Telecommunications          | 82,639      | 78,866        | 213,837       | 3,773        |  |  |
| Treasurer                   | 1,067,507   | 950,734       | 1,115,889     | 116,773      |  |  |
| Veterans Affairs            | 832,341     | 683,348       | 718,291       | 148,993      |  |  |
| Total General Government    | 72,201,730  | \$ 65,283,961 | \$ 48,231,392 | \$ 6,917,769 |  |  |
| Judicial                    |             |               |               |              |  |  |
| Clerk of Courts             | 3,062,907   | 2,926,422     | 3,020,555     | 136,485      |  |  |
| (4) Connecions Work         | 883,764     | 919,160       | 1,038,713     | (35,396)     |  |  |
| Coroner                     | 2,168,247   | 2,026,415     | 2,054,694     | 141,832      |  |  |
| Court Reporters             | 2,743,358   | 2,566,589     | 2,562,369     | 176,769      |  |  |
| Courts                      | 11,346,752  | 10,435,430    | 11,197,368    | 911,322      |  |  |
| District Attorney           | 14,317,660  | 13,329,437    | 13,361,345    | 988,223      |  |  |
| District Justices           | 8,570,286   | 8,036,401     | 8,285,571     | 533,885      |  |  |
| Law Library                 | 684,467     | 650,092       | 767,472       | 34,375       |  |  |
| Prothonotary                | 2,504,665   | 2,016,646     | 2,050,759     | 488,019      |  |  |
| Public Defender             | 4,790,657   | 4,281,905     | 4,186,847     | 508,752      |  |  |
| Register of Wills           | 1,284,139   | 1,214,813     | 1,264,938     | 69,326       |  |  |
| Sheriff                     | 12,224,320  | 11,210,676    | 11,120,654    | 1,013,644    |  |  |
| Total Judicial \$           |             | \$ 59,613,986 | \$ 60,911,285 | \$ 4,967,236 |  |  |
| ·                           | <u> </u>    |               |               |              |  |  |
| Public Safety               |             |               |               |              |  |  |
| Adult Probation             | 10,735,750  | 10,861,933    | 10,388,125    | (126,183)    |  |  |
| Community Corrections       | 455,493     | 300,586       | 265,030       | 154,907      |  |  |
| County Fire Training        | 769,977     | 595,489       | 308,105       | 174,488      |  |  |
| <b>Emergency Management</b> | 2,157,452   | 1,734,416     | 1,598,257     | 423,036      |  |  |
| Jail System                 | 52,076,255  | 46,460,824    | 45,570,209    | 5,615,431    |  |  |
| Juvenile Probation          | 12,577,856  | 12,818,632    | 10,666,593    | (240,776)    |  |  |
| Total Public Safety         | 78,772,783  | \$ 72,771,880 | \$ 68,796,319 | \$ 6,000,903 |  |  |

|                                        | 2024 Budget    | 2023 Budget    | 2022           | 2024 vs         |
|----------------------------------------|----------------|----------------|----------------|-----------------|
|                                        | Adopted        | Adopted        | Actual         | 2023 Budget     |
| Human Services                         |                |                |                |                 |
| Aging                                  | 9,488,790      | 9,430,692      | 9,697,252      | 58,098          |
| Children & Youth Serv                  | 42,596,911     | 42,768,487     | 38,223,420     | (171,576)       |
| Council on Chemical Abuse              | 7,051,626      | 6,816,824      | 8,126,865      | 234,802         |
| (5) Cares Act / American Recovery Plan | 2,931,168      | 29,719,792     | 34,336,920     | (26,788,624)    |
| Domestic Relations                     | 8,193,507      | 7,545,829      | 7,675,914      | 647,678         |
| Health Choices                         | 153,308,468    | 159,522,952    | 180,563,242    | (6,214,484)     |
| Human Services                         | 905,516        | 829,583        | 969,917        | 75,933          |
| Job Training                           | 6,480,427      | 5,839,616      | 5,861,462      | 640,811         |
| MH/DD                                  | 19,954,804     | 19,564,966     | 18,197,028     | 389,838         |
| Total Human Services                   | \$ 250,911,217 | \$ 282,038,741 | \$ 303,652,020 | \$ (31,127,524) |
| Public Works                           |                |                |                |                 |
| Solid Waste/Recycling                  | 358,238        | 358,829        | 374,681        | (591)           |
| Total Public Works                     | \$ 358,238     | \$ 358,829     | \$ 374,681     | \$ (591)        |
| Community/Economic Development         |                |                |                |                 |
| Ag & Land Preservation                 | 2,934,061      | 1,829,747      | 2,239,871      | 1,104,314       |
| Agricultural Extension                 | 657,030        | 630,500        | 706,804        | 26,530          |
| BARTA                                  | 498,570        | 474,828        | 464,930        | 23,742          |
| (6) Tri-County Rail Authority          | 0              | 0              | 250,000        | 0               |
| Community Development                  | 3,934,941      | 10,707,458     | 22,520,236     | (6,772,517)     |
| Community-Economic Development         | 32,130,855     | 27,729,796     | 7,167,857      | 4,401,059       |
| (1) GRCA                               | 500,000        | 500,000        | 500,000        | 0               |
| Planning                               | 2,187,612      | 2,108,420      | 2,102,503      | 79,192          |
| (2) RACC                               | 3,250,000      | 3,250,000      | 3,250,000      | 0               |
| (3) Miscellaneous                      | 1,425,946      | 1,425,946      | 1,389,621      | 0               |
| Total Community/Economic Development   |                | \$ 48,656,695  | \$ 40,591,822  | \$ (1,137,680)  |
| Cultural/Recreation                    |                |                |                |                 |
| County Library Systems                 | 5,690,709      | 5,374,725      | 5,200,233      | 315,984         |
| Parks System                           | 6,521,390      | 5,195,194      | 3,578,207      | 1,326,196       |
| Total Cultural/Recreation              | \$ 12,212,099  | \$ 10,569,919  | \$ 8,778,440   | \$ 1,642,180    |
| Miscellaneous                          |                |                |                |                 |
| Contingency General                    | 5,254,222      | 3,800,000      | 0              | 1,454,222       |
| IGT Contribution                       | 17,064,209     | 14,937,275     | 9,366,098      | 2,126,934       |
| Insurance                              | 2,588,080      | 2,237,357      | 1,519,231      | 350,723         |
| Liquid Fuels                           | 2,380,682      | 5,222,666      | 2,086,225      | (2,841,984)     |
| Public Health Response - COVID         | 39,838         | 20,000         | 620,323        | 19,838          |
| Security                               | 1,553,957      | 1,300,195      | 1,068,341      | 253,762         |
| Special Legislation                    | 4,720,557      | 4,786,254      | 5,315,220      | (65,697)        |
| Total Miscellaneous                    | \$ 33,601,545  | \$ 32,303,747  | \$ 19,975,438  | \$ 1,297,798    |
| Debt Service                           |                |                |                |                 |
| Debt Service                           | 10,480,184     | 10,696,076     | 11,662,679     | (215,892)       |
| Total Debt Service                     | \$ 10,480,184  | \$ 10,696,076  | \$ 11,662,679  | \$ (215,892)    |
| Tomi Debt bettiee                      | TO/100/101     | Ψ 10,000,070   | Ψ 11,002,017   | 4 (210,092)     |

|                                       | Г  | 2024 Budget | 2023 Budget       | 2022              | 2024 vs            |
|---------------------------------------|----|-------------|-------------------|-------------------|--------------------|
|                                       |    | Adopted     | Adopted           | Actual            | 2023 Budget        |
| Berks County Residential Center       |    |             |                   |                   |                    |
| Berks County Residential Center       |    | 0           | 7,227,611         | 8,571,390         | (7,227,611)        |
| Total Berks County Residential Center | \$ | 0           | \$<br>7,227,611   | \$<br>8,571,390   | \$<br>(7,227,611)  |
| Berks Heim                            |    |             |                   |                   |                    |
| Berks Heim                            |    | 63,478,465  | 59,722,971        | 48,102,228        | 3,755,494          |
| Total Berks Heim                      | \$ | 63,478,465  | \$<br>59,722,971  | \$<br>48,102,228  | \$<br>3,755,494    |
| Emergency 911 System                  |    |             |                   |                   |                    |
| Emergency 911 Systems                 |    | 17,701,037  | 17,299,837        | 14,602,888        | 401,200            |
| <b>Total Emergency 911 System</b>     | \$ | 17,701,037  | \$<br>17,299,837  | \$<br>14,602,888  | \$<br>401,200      |
| Capital Projects Fund                 |    |             |                   |                   |                    |
| Capital Projects Fund                 |    | 0           | 0                 | 0                 | 0                  |
| <b>Total Capital Projects</b>         | \$ | 0           | \$<br>0           | \$<br>0           | \$<br>0            |
| Total Expenses By Department          |    |             |                   |                   |                    |
| By Function                           | \$ | 651,817,535 | \$<br>666,544,253 | \$<br>634,250,582 | \$<br>(14,726,718) |