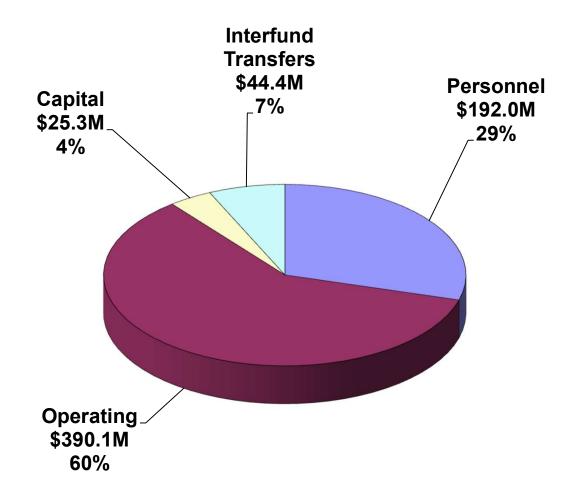

### **2024 Adopted Budget Expenditures by Type**

|                                                | ſ   |             |     | Operating   |     |            |     | Interfund  |     |             |
|------------------------------------------------|-----|-------------|-----|-------------|-----|------------|-----|------------|-----|-------------|
|                                                | L   | Personnel   |     | Expenses    |     | Capital    |     | Transfers  |     | Totals      |
| General Fund                                   | \$  | 124,075,423 | \$  | 128,664,367 | \$  | 22,647,815 | \$  | 33,303,031 | \$  | 308,690,636 |
| Special Revenue Funds                          |     |             |     |             |     |            |     |            |     |             |
| Aging                                          |     | 3,998,298   |     | 4,819,146   |     | 0          |     | 671,346    |     | 9,488,790   |
| Children & Youth Serv                          |     | 13,444,258  |     | 26,919,483  |     | 0          |     | 2,233,170  |     | 42,596,911  |
| Community Development                          |     | 0           |     | 3,934,941   |     | 0          |     | 0          |     | 3,934,941   |
| Council on Chemical Abuse                      |     | 0           |     | 7,047,148   |     | 0          |     | 4,478      |     | 7,051,626   |
| Cares Act/American Recovery Plan               |     | 0           |     | 0           |     | 0          |     | 2,931,168  |     | 2,931,168   |
| Domestic Relations                             |     | 6,754,852   |     | 279,892     |     | 145,721    |     | 1,013,042  |     | 8,193,507   |
| <b>Emergency 911 Systems</b>                   |     | 8,014,608   |     | 8,219,040   |     | 712,943    |     | 754,446    |     | 17,701,037  |
| Health Choices                                 |     | 572,032     |     | 152,618,444 |     | 0          |     | 117,992    |     | 153,308,468 |
| Human Services                                 |     | 33,426      |     | 856,297     |     | 0          |     | 15,793     |     | 905,516     |
| Job Training                                   |     | 704,213     |     | 5,665,814   |     | 0          |     | 110,400    |     | 6,480,427   |
| Liquid Fuels                                   |     | 177,976     |     | 603,231     |     | 1,500,000  |     | 99,475     |     | 2,380,682   |
| MH/DD                                          |     | 432,865     |     | 19,401,321  |     | 0          |     | 120,618    |     | 19,954,804  |
| Special Legislation                            | _   | 0           |     | 3,160,126   | _   | 0          | _   | 1,560,431  | _   | 4,720,557   |
| Total Special Revenue Funds                    | \$  | 34,132,528  | \$  | 233,524,883 | \$  | 2,358,664  | \$  | 9,632,359  | \$  | 279,648,434 |
| Enterprise Funds                               |     |             |     |             |     |            |     |            |     |             |
| Berks County Residential Center                |     | 0           |     | 0           |     | 0          |     | 0          |     | 0           |
| Berks Heim                                     |     | 33,766,640  |     | 27,942,256  |     | 263,252    |     | 1,506,317  | _   | 63,478,465  |
| Total Enterprise Funds                         | \$  | 33,766,640  | \$  | 27,942,256  | \$  | 263,252    | \$  | 1,506,317  | \$  | 63,478,465  |
| Capital Projects Fund<br>Capital Projects Fund |     | 0           |     | 0           |     | 0          |     | 0          |     | 0           |
| Total Capital Projects Fund                    | \$_ | 0           | \$. | 0           | \$_ | 0          | \$_ | 0          | \$. | 0           |
| Total 2024 Expenditures                        | \$_ | 191,974,591 | \$  | 390,131,506 | \$_ | 25,269,731 | \$_ | 44,441,707 | \$  | 651,817,535 |

### Notes:

Personnel represents wages, fringe, FICA, and workers compensation, net of employee contributions to healthcare. Interfund Transfers represent indirect cost allocations and operating transfers.