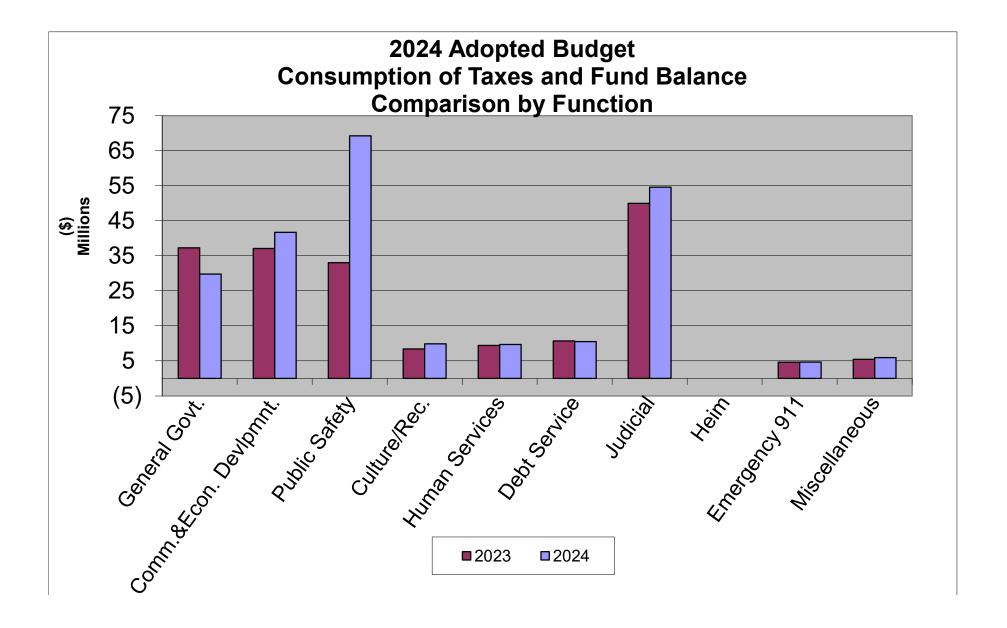

## 2024 Adopted Budget Consumption of Taxes and Fund Balance By Function

| Function                                   | Total<br><u>Revenues</u> | Total<br><u>Expenditures</u> | Total <u>Adjustments</u> | Special<br>Revenue/Enterprise/<br>Capital Project Fund<br><u>Balance Used</u> | General Fund<br>Reserve/Taxes/Net<br>Dept. Earnings<br>used per <u>Dept.</u> | Taxes<br>Budgeted |
|--------------------------------------------|--------------------------|------------------------------|--------------------------|-------------------------------------------------------------------------------|------------------------------------------------------------------------------|-------------------|
| General Government                         | Amt.                     | Amt.                         |                          | Amt.                                                                          | Amt.                                                                         | Amt.              |
| Archives                                   | 434,233                  | 610,352                      |                          | <u>Anti.</u>                                                                  | (176,119)                                                                    | Ant.              |
| Budget                                     | 910,381                  | 1,337,670                    |                          | 0                                                                             | (427,289)                                                                    |                   |
| Commissioners                              | 605,541                  | 2,980,022                    |                          | 0                                                                             | (2,374,481)                                                                  |                   |
| Controller                                 | 2,082,901                |                              |                          | 0                                                                             |                                                                              |                   |
| Election Services                          | 1,380,434                | 2,526,124<br>5,163,014       |                          | 0                                                                             | (443,223)                                                                    |                   |
| Facilities                                 | 16,402,932               |                              |                          | 0                                                                             | (3,782,580)                                                                  |                   |
|                                            | 16,402,932               | 28,866,359                   |                          | 0                                                                             | (12,463,427)                                                                 |                   |
| Fleet Management<br>Human Resources        | 5,373,176                | 118,049<br>6,937,475         |                          | 0                                                                             | (118,049)<br>(1,564,299)                                                     |                   |
|                                            |                          |                              |                          | 0                                                                             |                                                                              |                   |
| Information Systems                        | 8,074,533                | 10,356,794                   |                          | 0                                                                             | (2,282,261)                                                                  |                   |
| Mailroom <sup>2</sup> Non-Departmental     | 518,091                  | 577,026                      |                          | U                                                                             | (58,935)                                                                     |                   |
| -                                          | 1.011.686                |                              |                          | -                                                                             | (200 242)                                                                    |                   |
| Purchasing                                 | 1,011,676                | 1,219,919                    |                          | 0                                                                             | (208,243)                                                                    |                   |
| Real Estate  Recorder of Deeds             | 34,200                   | 3,762,352                    |                          | 0                                                                             | (3,728,152)                                                                  |                   |
|                                            | 2.124.057                | -                            |                          | -                                                                             | (702.204)                                                                    |                   |
| Solicitor <sup>1</sup> Tax Claim           | 2,126,057                | 2,908,261                    |                          | 0                                                                             | (782,204)                                                                    | 2.717.750         |
|                                            | - 40.000                 | -                            |                          | -                                                                             | - (120, 161)                                                                 | 3,716,658         |
| Tax Collectors                             | 48,000                   | 468,464                      |                          | 0                                                                             | (420,464)                                                                    |                   |
| Telecommunications <sup>1</sup> Treasurer  | 0                        | 82,639                       |                          | 0                                                                             | (82,639)                                                                     | 1/1 040 000       |
|                                            | -                        | -                            |                          | -                                                                             | - (000 044)                                                                  | 161,949,877       |
| Veterans Affairs                           | 0                        | 832,341                      |                          | 0                                                                             | (832,341)                                                                    | 1/5/// 505        |
| Total General Government Function          | 39,002,155               | 68,746,861                   |                          | 0                                                                             | (29,744,706)                                                                 | 165,666,535       |
| <u>Judicial</u>                            |                          |                              |                          |                                                                               |                                                                              |                   |
| Clerk of Courts                            | 1,096,001                | 3,062,907                    |                          | 0                                                                             | (1,966,906)                                                                  |                   |
| Connections Work                           | 15,800                   | 883,764                      |                          | 0                                                                             | (867,964)                                                                    |                   |
| Coroner                                    | 137,904                  | 2,168,247                    |                          | 0                                                                             | (2,030,343)                                                                  |                   |
| Court Reporters                            | 0                        | 2,743,358                    |                          | 0                                                                             | (2,743,358)                                                                  |                   |
| Courts                                     | 1,464,362                | 11,346,752                   |                          | 0                                                                             | (9,882,390)                                                                  |                   |
| District Attorney                          | 1,079,454                | 14,317,660                   |                          | 0                                                                             | (13,238,206)                                                                 |                   |
| District Justices                          | 2,050,000                | 8,570,286                    |                          | 0                                                                             | (6,520,286)                                                                  |                   |
| Law Library                                | 2,350                    | 684,467                      |                          | 0                                                                             | (682,117)                                                                    |                   |
| Prothonotary                               | 1,685,855                | 2,504,665                    |                          | 0                                                                             | (818,810)                                                                    |                   |
| Public Defender                            | 16,000                   | 4,790,657                    |                          | 0                                                                             | (4,774,657)                                                                  |                   |
| <sup>1</sup> Register of Wills             | _                        | -                            |                          | _                                                                             | _                                                                            |                   |
| Sheriff                                    | 1,210,691                | 12,224,320                   |                          | 0                                                                             | (11,013,629)                                                                 |                   |
| Total Judicial Function                    | 8,758,417                | 63,297,083                   |                          | 0                                                                             | (54,538,666)                                                                 |                   |
| Public Safety                              |                          |                              |                          |                                                                               |                                                                              |                   |
| Adult Probation                            | 2,725,970                | 10,735,750                   |                          | 0                                                                             | (8,009,780)                                                                  |                   |
|                                            | 2,723,970                | 455,493                      |                          | 0                                                                             |                                                                              |                   |
| Community Corrections County Fire Training |                          | 455,495<br>769,977           |                          | 0                                                                             | (455,493)                                                                    |                   |
| Emergency Management                       | 38,000<br>588,708        |                              |                          | 0                                                                             | (731,977)                                                                    |                   |
|                                            |                          | 2,157,452                    |                          | 0                                                                             | (1,568,744)                                                                  |                   |
| Jail System                                | 712,604                  | 52,076,255                   |                          |                                                                               | (51,363,651)                                                                 |                   |
| Juvenile Probation                         | 5,510,368                | 12,577,856                   |                          | 0                                                                             | (7,067,488)                                                                  |                   |
| Total Public Safety Function               | 9,575,650                | 78,772,783                   |                          | 0                                                                             | (69,197,133)                                                                 |                   |
| <u>Human Services</u>                      |                          |                              |                          |                                                                               |                                                                              |                   |
| <sup>1</sup> Aging                         | _                        | -                            |                          | _                                                                             | -                                                                            |                   |
| Children & Youth Serv                      | 36,411,784               | 42,596,911                   |                          | 0                                                                             | (6,185,127)                                                                  |                   |
| Council on Chemical Abuse                  | 7,047,148                | 7,051,626                    |                          | 0                                                                             | (4,478)                                                                      |                   |
| Domestic Relations                         | 5,633,740                | 8,193,507                    |                          | 0                                                                             | (2,559,767)                                                                  |                   |
| <sup>1</sup> Health Choices                | -                        | _                            |                          | _                                                                             | -                                                                            |                   |
| Human Services                             | 902,375                  | 905,516                      |                          | (3,141)                                                                       | -                                                                            |                   |
| <sup>1</sup> Job Training                  | -                        | _                            |                          | _                                                                             | -                                                                            |                   |
| MH/DD                                      | 19,031,237               | 19,954,804                   |                          | 0                                                                             | (923,567)                                                                    |                   |
| Total Human Services Function              | 69,026,284               | 78,702,364                   |                          | (3,141)                                                                       | (9,672,939)                                                                  |                   |