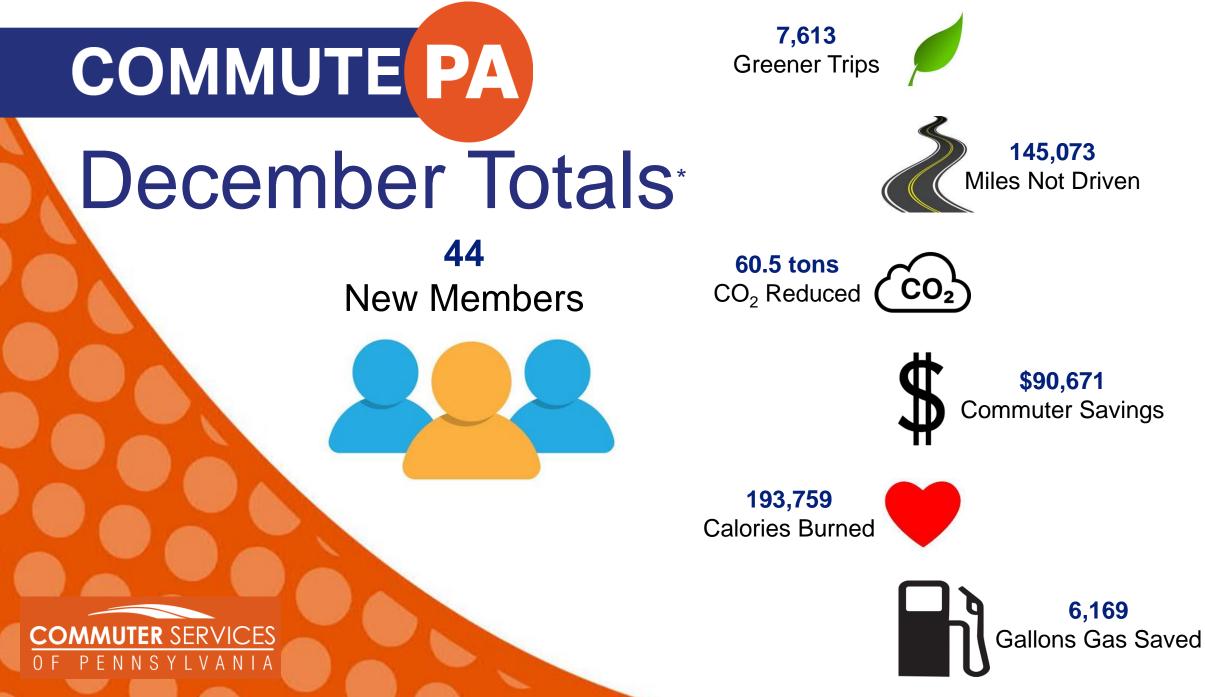

#### Mother Veronica Resource Center

Mother Veronica Resource Center in Berks County signed on as a community partner.

\*Totals are based on commuters that are tracking green trips in Commute PA and reflect trips taken during the current month.