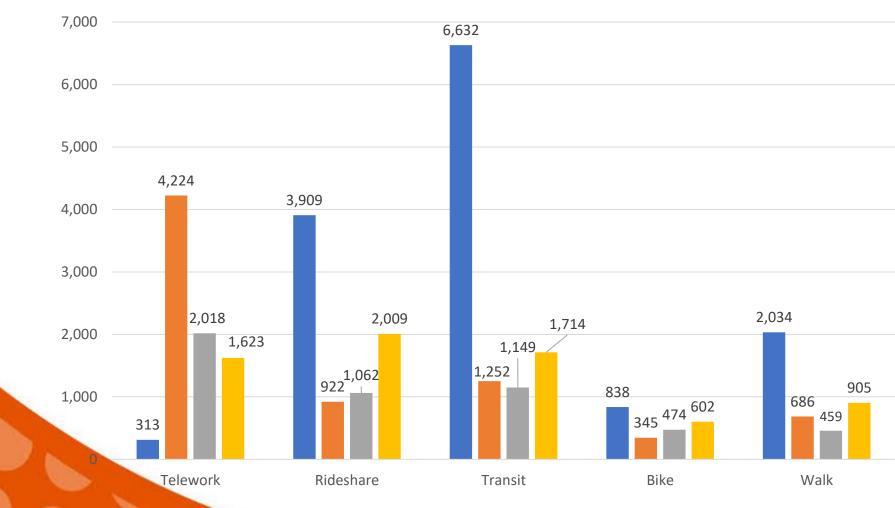

#### Mother Veronica Resource Center

Mother Veronica Resource Center in Berks County signed on as a community partner.

\*Totals are based on commuters that are tracking green trips in Commute PA and reflect trips taken during the current month.