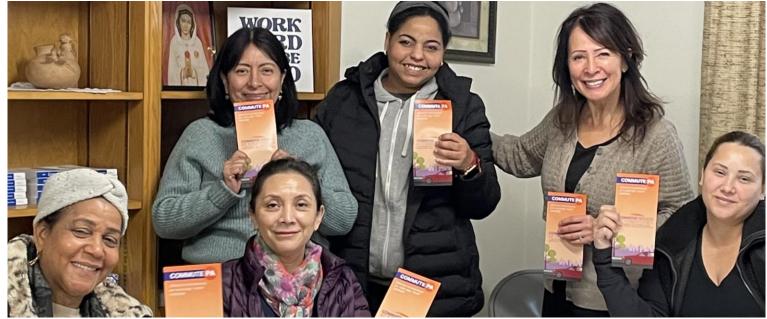

**Commuter** SFRVICES

Michele speaks during one of the classroom presentations held at Mother Veronica Resource Center.