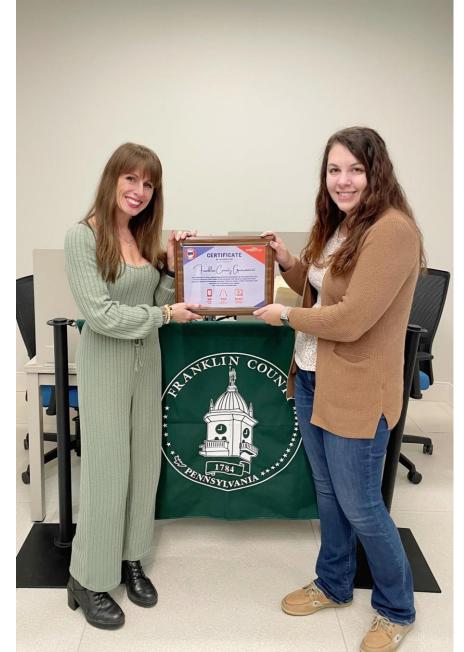

Lancaster employers gather for a Coffee & Collab meeting co-hosted with RRTA.

The Performance Group in Berks County signed on as an employer partner.

QPS Employment Group in Franklin County signed on as an employer partner.