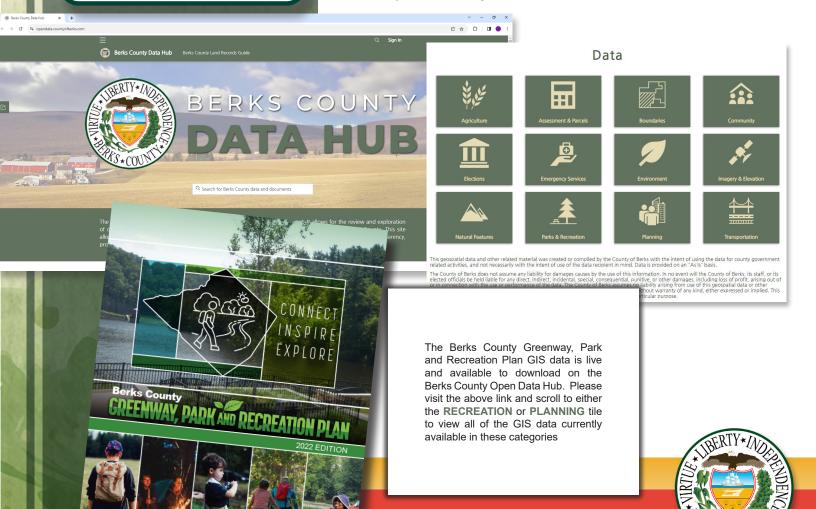

## ANNOUNCING THE BERKS COUNTY DATA HUB

Berks County Land Records

Visit Data Hub Here: bit.ly/BerksODH

The County of Berks has created this public platform for community engagement. It allows for the review and exploration of data and applications deemed significant to the citizens and businesses of and the visitors to Berks County. This site allows the County to reach its goals of providing access to information that engages citizens, encourages transparency, provides accountability, and promotes economic opportunities. The Berks County Planning Commission currently has GIS data available for download and will continue to add additional data and documents to the Berks County Data Hub moving forward.