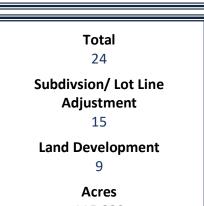

|                                   |                 | <b>SKETCH</b> | <b>PRELIMINARY</b> | <u>FINAL</u> | <b>TOTAL</b> |
|-----------------------------------|-----------------|---------------|--------------------|--------------|--------------|
| Total Plans for Period :          |                 | <u>5</u>      | <u>9</u>           | <u>10</u>    | <u>24</u>    |
| <u>3/23/2023 - 4/20/2023</u>      |                 | 00.047        | 007.077            | 004 700      | =0.4.0.4     |
| ACRES (Total)                     |                 | 26.047        | 207.077            | 291.786      | 524.91       |
| (Area to be Dev) PRO - Proposed   |                 | 6.775         | 65.755             | 43.302       | 115.832      |
| LDP - Land Development Plan       |                 | 1             | 5                  | 3            | 9            |
| RTRP - Revision to Record Plan    |                 | 0             | 0                  | 0            | 0            |
| SF - Single Family - New          |                 | 2             | 16                 | 8            | 26           |
| Existing                          |                 | 0             | 1                  | 2            | 3            |
| SD - Semi-Detached (Duplex) - New |                 | 0             | 0                  | 0            | 0            |
| Existing                          |                 | 2             | 0                  | 0            | 2            |
| APT - Apartment - New             |                 | 0             | 244                | 0            | 244          |
|                                   | Existing        | 0             | 0                  | 0            | 0            |
| TH - Townhouse - New              |                 | 0             | 0                  | 0            | 0            |
|                                   | Existing        | 0             | 0                  | 0            | 0            |
| MH - Mobile                       | Home - New      | 0             | 62                 | 0            | 62           |
|                                   | Existing        | 0             | 0                  | 0            | 0            |
| CONDO - Condominium - New         |                 | 0             | 0                  | 0            | 0            |
|                                   | Existing        | 0             | 0                  | 0            | 0            |
| COMM - Commercial - New           |                 | 1             | 2                  | 0            | 3            |
|                                   | Existing        | 0             | 1                  | 0            | 1            |
| IND - Industrial - New            |                 | 0             | 0                  | 0            | 0            |
| Existing                          |                 | 0             | 0                  | 0            | 0            |
| AG - Agricultural - New           |                 | 0             | 1                  | 1            | 2            |
| Existing                          |                 | 0             | 0                  | 0            | 0            |
| OTHER - New                       |                 | 0             | 1                  | 2            | 3            |
| Existing                          |                 | 0             | 0                  | 0            | 0            |
| ANX - Annexation                  |                 | 2             | 1                  | 19           | 22           |
| RES - Residue                     |                 | 2             | 0                  | 4            | 6            |
| P - Public                        |                 | 0             | 0                  | 0            | 0            |
| QP - Quasi Public                 |                 | 0             | 0                  | 0            | 0            |
| OP - Open Space                   |                 | 0             | 0                  | 0            | 0            |
| LF - Linear Feet (Street)         |                 | 0             | 3,645              | 260          | 3,905        |
| Sewer -                           | On-Lot          | 0             | 0                  | 5            | 5            |
|                                   | Existing On-Lot | 0             | 0                  | 1            | 1            |
|                                   | Public          | 3             | 323                | 3            | 329          |
|                                   | Existing Public | 2             | 3                  | 0            | 5            |
| WATER -                           | On-Lot          | 0             | 2                  | 6            | 8            |
|                                   | Existing On-Lot | 0             | 0                  | 1            | 1            |
|                                   | Public          | 3             | 322                | 3            | 328          |
|                                   | Existing Public | 2             | 3                  | 0            | 5            |