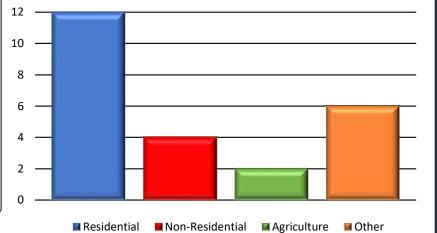

#### **Housing: 332 Total Units**

Single Family Detached 26

Townhouse

Apartments

Semi Detached

Mobile

Homes

62

### Non-Residential: 197,546 Total **Square Feet**

Agriculture 108,224

Industrial/ Warehouse

Commercial Recreational

Public Quasi

Commercial

89,322