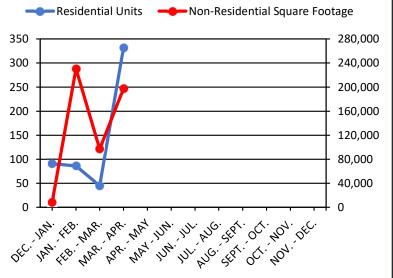

#### Year in Review: January - April 2023

Berks County Services Center | 633 Court Street, 14th Floor Reading, PA 19601- 4309 Phone: 610.478.6300 | Fax: 610.478.6316 | Email: planning @countyofberks.com