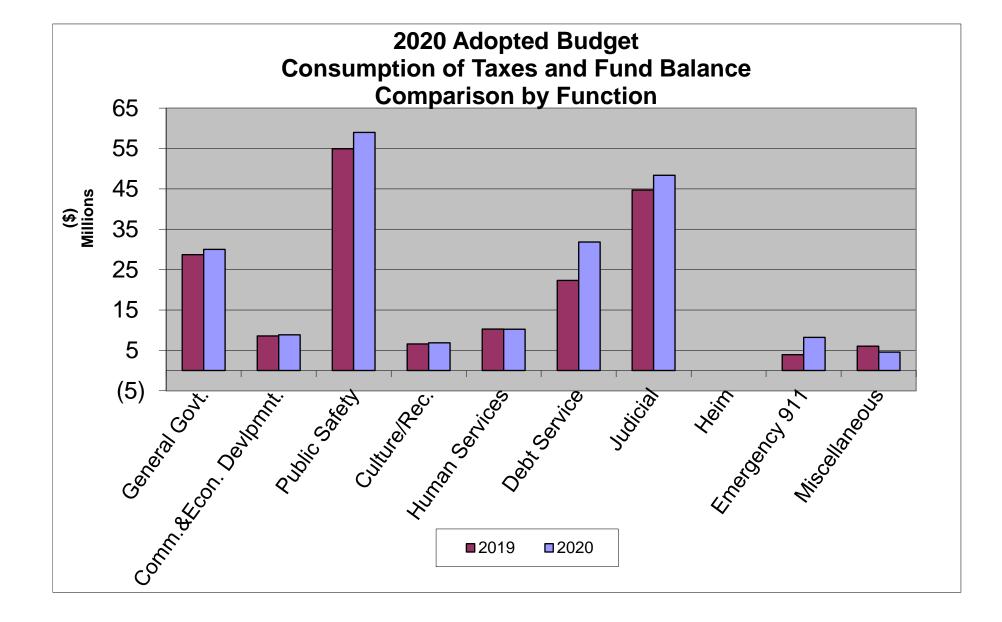

## 2020 Adopted Budget Consumption of Taxes and Fund Balance By Function

### Schedule of 2020 Adopted Budget Consumption of Taxes and Fund Balance By Function

| Function                            | Total<br><u>Revenues</u> | Total<br><u>Expenditures</u> | Total<br><u>Adjustments</u> | Special<br>Revenue/Enterprise/<br>Capital Project Fund<br><u>Balance Used</u> | General Fund<br>Reserve/Taxes/Net<br>Dept. Earnings<br>used per <u>Dept.</u> | Taxes<br><u>Budgeted</u> |
|-------------------------------------|--------------------------|------------------------------|-----------------------------|-------------------------------------------------------------------------------|------------------------------------------------------------------------------|--------------------------|
| General Government                  | Amt.                     | Amt.                         |                             | Amt.                                                                          | Amt.                                                                         | Amt.                     |
| Archives                            | 286,465                  | 308,670                      |                             | 0                                                                             | (22,205)                                                                     |                          |
| <sup>2</sup> Budget                 | _                        | _                            |                             | -                                                                             | _                                                                            |                          |
| Commissioners                       | 533,811                  | 1,700,978                    |                             | 0                                                                             | (1,167,167)                                                                  |                          |
| Controller                          | 2,335,755                | 2,372,798                    |                             | 0                                                                             | (37,043)                                                                     |                          |
| Election Services                   | 2,100                    | 2,479,160                    |                             | 0                                                                             | (2,477,060)                                                                  |                          |
| Facilities                          | 6,629,059<br>0           | 20,942,266<br>75,034         |                             | 0                                                                             | (14,313,207)                                                                 |                          |
| Fleet Management<br>Human Resources |                          |                              |                             | 0                                                                             | (75,034)                                                                     |                          |
| Information Systems                 | 2,936,177<br>5,664,759   | 6,686,543<br>8,361,623       |                             | 0                                                                             | (3,750,366)<br>(2,696,864)                                                   |                          |
| Mailroom                            | 495,525                  | 525,065                      |                             | 0                                                                             | (2,090,804)                                                                  |                          |
| <sup>2</sup> Non-Departmental       | 490,020                  | -                            |                             | 0                                                                             | (29,340)                                                                     |                          |
| Purchasing                          | 801,609                  | 919,735                      |                             | - 0                                                                           | (118,126)                                                                    |                          |
| Real Estate                         | 40,050                   | 4,308,934                    |                             | 0                                                                             | (4,268,884)                                                                  |                          |
| <sup>1</sup> Recorder of Deeds      | 40,050                   | 4,500,554                    |                             | -                                                                             | (4,200,004)                                                                  |                          |
| <sup>2</sup> Solicitor              | _                        | _                            |                             | _                                                                             | _                                                                            |                          |
| <sup>1</sup> Tax Claim              | -                        | -                            |                             | -                                                                             |                                                                              | 4,180,000                |
| Tax Collectors                      | 67,000                   | 427,246                      |                             | - 0                                                                           | (360,246)                                                                    | 4,180,000                |
| Telecommunications                  | 144,115                  | 212,219                      |                             | 0                                                                             | (68,104)                                                                     |                          |
| <sup>1</sup> Treasurer              | -                        |                              |                             | -                                                                             | (00,104)                                                                     | 140,527,835              |
| Veterans Affairs                    | 0                        | 633,469                      |                             | 0                                                                             | (633,469)                                                                    | 140,527,655              |
| Total General Government Function   | 19,936,425               | 49,953,740                   |                             | 0                                                                             | (30,017,315)                                                                 | 144,707,835              |
| Judicial                            | 17,750,425               | 49,933,740                   |                             | 0                                                                             | (30,017,313)                                                                 | 111,707,000              |
| Clerk of Courts                     | 1,531,512                | 2,950,458                    |                             | 0                                                                             | (1,418,946)                                                                  |                          |
| Community Bail Program (BCPS)       | 25,800                   | 1,043,711                    |                             | 0                                                                             | (1,017,911)                                                                  |                          |
| Coroner                             | 110,500                  | 1,695,922                    |                             | 0                                                                             | (1,585,422)                                                                  |                          |
| Court Reporters                     | 0                        | 2,675,771                    |                             | 0                                                                             | (2,675,771)                                                                  |                          |
| Courts                              | 1,536,206                | 11,228,555                   |                             | 0                                                                             | (9,692,349)                                                                  |                          |
| District Attorney                   | 752,755                  | 12,412,969                   |                             | 0                                                                             | (11,660,214)                                                                 |                          |
| District Justices                   | 2,546,250                | 8,980,503                    |                             | 0                                                                             | (6,434,253)                                                                  |                          |
| Law Library                         | 6,500                    | 791,607                      |                             | 0                                                                             | (785,107)                                                                    |                          |
| Prothonotary                        | 2,000,000                | 2,586,806                    |                             | 0                                                                             | (586,806)                                                                    |                          |
| Public Defender                     | 15,000                   | 3,756,559                    |                             | 0                                                                             | (3,741,559)                                                                  |                          |
| <sup>1</sup> Register of Wills      | -                        | -                            |                             | -                                                                             | -                                                                            |                          |
| Sheriff                             | 1,937,460                | 10,706,077                   |                             | 0                                                                             | (8,768,617)                                                                  |                          |
| Total Judicial Function             | 10,461,983               | 58,828,938                   |                             | 0                                                                             | (48,366,955)                                                                 |                          |
| Public Safety                       |                          |                              |                             |                                                                               |                                                                              |                          |
| Adult Probation                     | 3,001,549                | 9,376,575                    |                             | 0                                                                             | (6,375,026)                                                                  |                          |
| Community Corrections               | 0                        | 92,025                       |                             | 0                                                                             | (92,025)                                                                     |                          |
| County Fire Training                | 39,000                   | 464,768                      |                             | 0                                                                             | (425,768)                                                                    |                          |
| Emergency Management                | 603,539                  | 1,753,989                    |                             | 0                                                                             | (1,150,450)                                                                  |                          |
| Jail System                         | 2,227,828                | 44,953,926                   |                             | 0                                                                             | (42,726,098)                                                                 |                          |
| Juvenile Probation                  | 6,959,189                | 15,186,624                   |                             | 0                                                                             | (8,227,435)                                                                  |                          |
| RIP Offenders Grant                 | 345,863                  | 345,863                      |                             | 0                                                                             | 0                                                                            |                          |
| Total Public Safety Function        | 13,176,968               | 72,173,770                   |                             | 0                                                                             | (58,996,802)                                                                 |                          |
| Human Services                      |                          |                              |                             |                                                                               |                                                                              |                          |
| <sup>1</sup> Aging                  | -                        | -                            |                             | -                                                                             | -                                                                            |                          |
| Children & Youth Serv               | 41,218,737               | 48,453,108                   |                             | 0                                                                             | (7,234,371)                                                                  |                          |
| Council on Chemical Abuse           | 6,109,771                | 6,113,828                    |                             | 0                                                                             | (4,057)                                                                      |                          |
| Domestic Relations                  | 5,347,800                | 7,540,700                    |                             | 0                                                                             | (2,192,900)                                                                  |                          |
| <sup>1</sup> Health Choices         | -                        | -                            |                             | -                                                                             | -                                                                            |                          |
| <sup>1</sup> Human Services         | -                        | -                            |                             | -                                                                             | -                                                                            |                          |
| <sup>1</sup> Job Training           | -                        | -                            |                             | -                                                                             | -                                                                            |                          |
| MH/DD                               | 16,438,473               | 17,245,763                   |                             | 0                                                                             | (807,290)                                                                    |                          |
| Total Human Services Function       | 69,114,781               | 79,353,399                   |                             | 0                                                                             | (10,238,618)                                                                 |                          |
| Public Works                        |                          |                              |                             |                                                                               |                                                                              |                          |
| <sup>1</sup> Solid Waste/Recycling  | _                        | -                            |                             | -                                                                             | -                                                                            |                          |
| Total Public Works Function         | 0                        | 0                            |                             | 0                                                                             | 0                                                                            | 0                        |