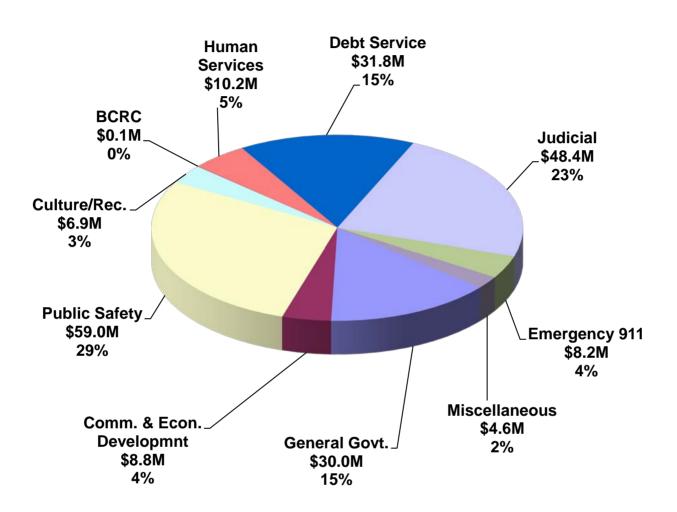

## 2020 Adopted Budget Consumption of Taxes and Fund Balance By Function

### Schedule of 2020 Adopted Budget Consumption of Taxes and Fund Balance By Function

| Function                            | Total<br><u>Revenues</u> | Total<br><u>Expenditures</u> | Total<br><u>Adjustments</u> | Special<br>Revenue/Enterprise/<br>Capital Project Fund<br><u>Balance Used</u> | General Fund<br>Reserve/Taxes/Net<br>Dept. Earnings<br>used per <u>Dept.</u> | Taxes<br><u>Budgeted</u> |
|-------------------------------------|--------------------------|------------------------------|-----------------------------|-------------------------------------------------------------------------------|------------------------------------------------------------------------------|--------------------------|
| General Government                  | Amt.                     | Amt.                         |                             | Amt.                                                                          | Amt.                                                                         | Amt.                     |
| Archives                            | 286,465                  | 308,670                      |                             | 0                                                                             | (22,205)                                                                     |                          |
| <sup>2</sup> Budget                 | _                        | _                            |                             | -                                                                             | _                                                                            |                          |
| Commissioners                       | 533,811                  | 1,700,978                    |                             | 0                                                                             | (1,167,167)                                                                  |                          |
| Controller                          | 2,335,755                | 2,372,798                    |                             | 0                                                                             | (37,043)                                                                     |                          |
| Election Services                   | 2,100                    | 2,479,160                    |                             | 0                                                                             | (2,477,060)                                                                  |                          |
| Facilities                          | 6,629,059<br>0           | 20,942,266<br>75,034         |                             | 0                                                                             | (14,313,207)                                                                 |                          |
| Fleet Management<br>Human Resources |                          |                              |                             | 0                                                                             | (75,034)                                                                     |                          |
| Information Systems                 | 2,936,177<br>5,664,759   | 6,686,543<br>8,361,623       |                             | 0                                                                             | (3,750,366)<br>(2,696,864)                                                   |                          |
| Mailroom                            | 495,525                  | 525,065                      |                             | 0                                                                             | (2,090,804)                                                                  |                          |
| <sup>2</sup> Non-Departmental       | 490,020                  | -                            |                             | 0                                                                             | (29,340)                                                                     |                          |
| Purchasing                          | 801,609                  | 919,735                      |                             | - 0                                                                           | (118,126)                                                                    |                          |
| Real Estate                         | 40,050                   | 4,308,934                    |                             | 0                                                                             | (4,268,884)                                                                  |                          |
| <sup>1</sup> Recorder of Deeds      | 40,050                   | 4,500,554                    |                             | -                                                                             | (4,200,004)                                                                  |                          |
| <sup>2</sup> Solicitor              | _                        | _                            |                             | _                                                                             | _                                                                            |                          |
| <sup>1</sup> Tax Claim              | -                        | -                            |                             | -                                                                             |                                                                              | 4,180,000                |
| Tax Collectors                      | 67,000                   | 427,246                      |                             | - 0                                                                           | (360,246)                                                                    | 4,180,000                |
| Telecommunications                  | 144,115                  | 212,219                      |                             | 0                                                                             | (68,104)                                                                     |                          |
| <sup>1</sup> Treasurer              | -                        |                              |                             | -                                                                             | (00,104)                                                                     | 140,527,835              |
| Veterans Affairs                    | 0                        | 633,469                      |                             | 0                                                                             | (633,469)                                                                    | 140,527,655              |
| Total General Government Function   | 19,936,425               | 49,953,740                   |                             | 0                                                                             | (30,017,315)                                                                 | 144,707,835              |
| Judicial                            | 17,750,425               | 49,933,740                   |                             | 0                                                                             | (30,017,313)                                                                 | 111,707,000              |
| Clerk of Courts                     | 1,531,512                | 2,950,458                    |                             | 0                                                                             | (1,418,946)                                                                  |                          |
| Community Bail Program (BCPS)       | 25,800                   | 1,043,711                    |                             | 0                                                                             | (1,017,911)                                                                  |                          |
| Coroner                             | 110,500                  | 1,695,922                    |                             | 0                                                                             | (1,585,422)                                                                  |                          |
| Court Reporters                     | 0                        | 2,675,771                    |                             | 0                                                                             | (2,675,771)                                                                  |                          |
| Courts                              | 1,536,206                | 11,228,555                   |                             | 0                                                                             | (9,692,349)                                                                  |                          |
| District Attorney                   | 752,755                  | 12,412,969                   |                             | 0                                                                             | (11,660,214)                                                                 |                          |
| District Justices                   | 2,546,250                | 8,980,503                    |                             | 0                                                                             | (6,434,253)                                                                  |                          |
| Law Library                         | 6,500                    | 791,607                      |                             | 0                                                                             | (785,107)                                                                    |                          |
| Prothonotary                        | 2,000,000                | 2,586,806                    |                             | 0                                                                             | (586,806)                                                                    |                          |
| Public Defender                     | 15,000                   | 3,756,559                    |                             | 0                                                                             | (3,741,559)                                                                  |                          |
| <sup>1</sup> Register of Wills      | -                        | -                            |                             | -                                                                             | -                                                                            |                          |
| Sheriff                             | 1,937,460                | 10,706,077                   |                             | 0                                                                             | (8,768,617)                                                                  |                          |
| Total Judicial Function             | 10,461,983               | 58,828,938                   |                             | 0                                                                             | (48,366,955)                                                                 |                          |
| Public Safety                       |                          |                              |                             |                                                                               |                                                                              |                          |
| Adult Probation                     | 3,001,549                | 9,376,575                    |                             | 0                                                                             | (6,375,026)                                                                  |                          |
| Community Corrections               | 0                        | 92,025                       |                             | 0                                                                             | (92,025)                                                                     |                          |
| County Fire Training                | 39,000                   | 464,768                      |                             | 0                                                                             | (425,768)                                                                    |                          |
| Emergency Management                | 603,539                  | 1,753,989                    |                             | 0                                                                             | (1,150,450)                                                                  |                          |
| Jail System                         | 2,227,828                | 44,953,926                   |                             | 0                                                                             | (42,726,098)                                                                 |                          |
| Juvenile Probation                  | 6,959,189                | 15,186,624                   |                             | 0                                                                             | (8,227,435)                                                                  |                          |
| RIP Offenders Grant                 | 345,863                  | 345,863                      |                             | 0                                                                             | 0                                                                            |                          |
| Total Public Safety Function        | 13,176,968               | 72,173,770                   |                             | 0                                                                             | (58,996,802)                                                                 |                          |
| Human Services                      |                          |                              |                             |                                                                               |                                                                              |                          |
| <sup>1</sup> Aging                  | -                        | -                            |                             | -                                                                             | -                                                                            |                          |
| Children & Youth Serv               | 41,218,737               | 48,453,108                   |                             | 0                                                                             | (7,234,371)                                                                  |                          |
| Council on Chemical Abuse           | 6,109,771                | 6,113,828                    |                             | 0                                                                             | (4,057)                                                                      |                          |
| Domestic Relations                  | 5,347,800                | 7,540,700                    |                             | 0                                                                             | (2,192,900)                                                                  |                          |
| <sup>1</sup> Health Choices         | -                        | -                            |                             | -                                                                             | -                                                                            |                          |
| <sup>1</sup> Human Services         | -                        | -                            |                             | -                                                                             | -                                                                            |                          |
| <sup>1</sup> Job Training           | -                        | -                            |                             | -                                                                             | -                                                                            |                          |
| MH/DD                               | 16,438,473               | 17,245,763                   |                             | 0                                                                             | (807,290)                                                                    |                          |
| Total Human Services Function       | 69,114,781               | 79,353,399                   |                             | 0                                                                             | (10,238,618)                                                                 |                          |
| Public Works                        |                          |                              |                             |                                                                               |                                                                              |                          |
| <sup>1</sup> Solid Waste/Recycling  | _                        | -                            |                             | -                                                                             | -                                                                            |                          |
| Total Public Works Function         | 0                        | 0                            |                             | 0                                                                             | 0                                                                            | 0                        |