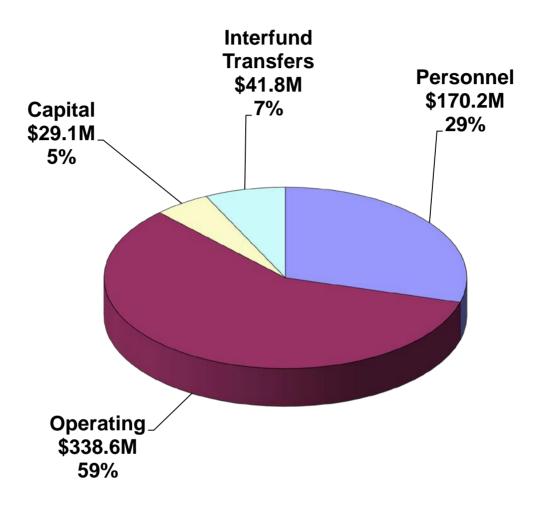

# 2020 Adopted Budget Expenditures by Type

|                                 |                   | Operating      |    |            |    | Interfund  |               |            |
|---------------------------------|-------------------|----------------|----|------------|----|------------|---------------|------------|
|                                 | Personnel         | Expenses       |    | Capital    |    | Transfers  |               | Totals     |
| General Fund                    | \$<br>106,659,405 | \$ 102,059,932 | \$ | 17,538,388 | \$ | 31,014,942 | \$ 25         | 57,272,667 |
| Special Revenue Funds           |                   |                |    |            |    |            |               |            |
| Aging                           | 2,639,989         | 5,778,871      |    | 0          |    | 798,947    |               | 9,217,807  |
| Children & Youth Serv           | 12,515,435        | 33,419,124     |    | 6,380      |    | 2,512,169  | 4             | 8,453,108  |
| Community Development           | 0                 | 5,271,726      |    | 0          |    | 0          |               | 5,271,726  |
| Council on Chemical Abuse       | 0                 | 6,109,771      |    | 0          |    | 4,057      |               | 6,113,828  |
| Domestic Relations              | 6,260,435         | 241,907        |    | 0          |    | 1,038,358  |               | 7,540,700  |
| Emergency 911 Systems           | 6,718,643         | 9,837,331      |    | 2,726,000  |    | 652,345    | 1             | 9,934,319  |
| Health Choices                  | 428,120           | 128,734,995    |    | 0          |    | 129,580    | 12            | 29,292,695 |
| Human Services                  | 27,004            | 913,203        |    | 0          |    | 16,531     |               | 956,738    |
| Job Training                    | 512,181           | 4,493,925      |    | 0          |    | 109,112    |               | 5,115,218  |
| Liquid Fuels                    | 213,268           | 584,278        |    | 3,273,992  |    | 99,377     |               | 4,170,915  |
| MH/DD                           | 460,008           | 16,606,139     |    | 0          |    | 179,616    | 1             | 7,245,763  |
| Special Legislation             | 0                 | 2,806,284      | _  | 0          | -  | 1,817,286  |               | 4,623,570  |
| Total Special Revenue Funds     | \$<br>29,775,083  | \$ 214,797,554 | \$ | 6,006,372  | \$ | 7,357,378  | \$ 25         | 57,936,387 |
| Enterprise Funds                |                   |                |    |            |    |            |               |            |
| Berks County Residential Center | 5,331,611         | 2,040,904      |    | 822,746    |    | 1,687,618  |               | 9,882,879  |
| Berks Heim                      | 28,472,476        | 19,731,970     | _  | 4,683,835  | -  | 1,721,546  | 5             | 54,609,827 |
| Total Enterprise Funds          | \$<br>33,804,087  | \$ 21,772,874  | \$ | 5,506,581  | \$ | 3,409,164  | \$ 6          | 64,492,706 |
| Capital Projects Fund           |                   |                |    |            |    |            |               |            |
| Capital Projects Fund           | 0                 | 0              |    | 0          |    | 0          |               | 0          |
| Total Capital Projects Fund     | \$<br>0           | \$0            | \$ | 0          | \$ | 0          | \$            | 0          |
| Total 2020 Expenditures         | \$<br>170,238,575 | \$ 338,630,360 | \$ | 29,051,341 | \$ | 41,781,484 | \$ <u>5</u> 7 | 79,701,760 |

Notes:

Personnel represents wages, fringe, FICA, and workers compensation.

Interfund Transfers represent indirect cost allocations and operating transfers.