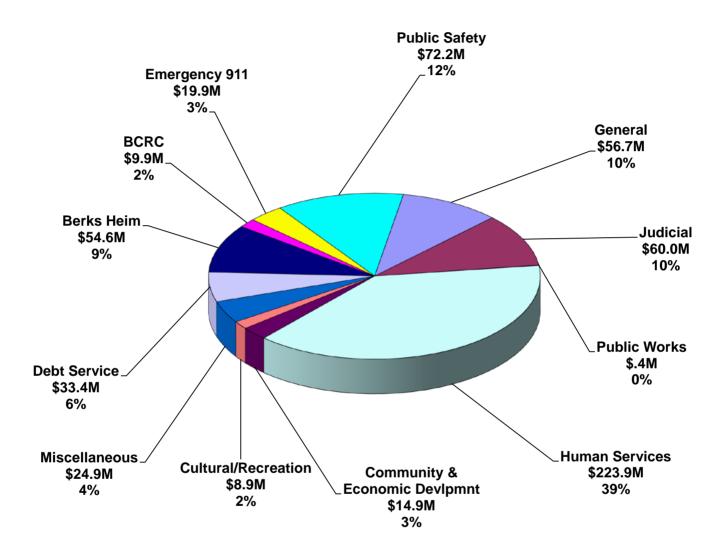

# 2020 Adopted Budget Expenditures by Function

|                                   | 2020 Budget      |    | 2019 Budget | 2018             |    | 2020 vs     |
|-----------------------------------|------------------|----|-------------|------------------|----|-------------|
|                                   | Adopted          |    | Adopted     | Actual           |    | 2019 Budget |
| General Government                |                  |    |             |                  |    |             |
| Archives                          | \$<br>308,670    | \$ | 308,476     | \$<br>269,876    | \$ | 194         |
| Budget                            | 1,346,845        |    | 1,695,055   | 1,594,699        |    | (348,210)   |
| Commissioners                     | 1,700,978        |    | 1,601,928   | 1,655,862        |    | 99,050      |
| Controller                        | 2,372,798        |    | 2,196,294   | 2,338,278        |    | 176,504     |
| Election Services                 | 2,479,160        |    | 6,143,293   | 1,894,950        |    | (3,664,133) |
| Facilities                        | 20,942,266       |    | 16,710,509  | 10,408,114       |    | 4,231,757   |
| Fleet Management                  | 75,034           |    | 2,801       | 2,818            |    | 72,233      |
| Human Resources                   | 6,686,543        |    | 3,491,439   | 3,004,388        |    | 3,195,104   |
| Information Systems               | 8,361,623        |    | 8,604,513   | 6,415,282        |    | (242,890    |
| Mailroom/Printing                 | 525,065          |    | 507,198     | 496,857          |    | 17,867      |
| Purchasing                        | 919,735          |    | 822,374     | 652,647          |    | 97,361      |
| Real Estate                       | 4,308,934        |    | 5,931,460   | 2,661,372        |    | (1,622,526  |
| Recorder of Deeds                 | 1,272,056        |    | 1,165,935   | 1,158,737        |    | 106,121     |
| Solicitor                         | 2,162,035        |    | 1,909,702   | 2,365,758        |    | 252,333     |
| Tax Claim                         | 916,212          |    | 955,520     | 745,650          |    | (39,308     |
| Tax Collectors                    | 427,246          |    | 415,345     | 476,870          |    | 11,901      |
| Telecommunications                | 212,219          |    | 237,767     | 171,717          |    | (25,548     |
| Treasurer                         | 1,016,802        |    | 1,015,451   | 869,377          |    | 1,351       |
| Veterans Affairs                  | 633,469          |    | 626,742     | 638,027          |    | 6,727       |
| Total General Government          | \$<br>56,667,690 | \$ | 54,341,802  | \$<br>37,821,279 | \$ | 2,325,888   |
| Judicial                          |                  |    |             |                  |    |             |
| Clerk of Courts                   | 2,950,458        |    | 2,748,212   | 2,596,206        |    | 202,246     |
| (4) Community Bail Program (BCPS) | 1,043,711        |    | 746,692     | 693,621          |    | 297,019     |
| Coroner                           | 1,695,922        |    | 1,671,790   | 1,630,683        |    | 24,132      |
| Court Reporters                   | 2,675,771        |    | 2,404,921   | 2,505,628        |    | 270,850     |
| Courts                            | 11,228,555       |    | 10,043,446  | 9,885,385        |    | 1,185,109   |
| District Attorney                 | 12,412,969       |    | 11,703,486  | 11,496,959       |    | 709,483     |
| District Justices                 | 8,980,503        |    | 9,107,252   | 8,982,243        |    | (126,749    |
| Law Library                       | 791,607          |    | 665,247     | 649,658          |    | 126,360     |
| Prothonotary                      | 2,586,806        |    | 2,571,353   | 2,408,104        |    | 15,453      |
| Public Defender                   | 3,756,559        |    | 3,543,334   | 3,328,655        |    | 213,225     |
| Register of Wills                 | 1,130,481        |    | 1,074,271   | 982,946          |    | 56,210      |
| Sheriff                           | 10,706,077       |    | 9,815,126   | 10,439,796       |    | 890,951     |
| Total Judicial                    | \$<br>59,959,419 | \$ | 56,095,130  | \$<br>55,599,884 | \$ | 3,864,289   |
| D. 1.1'- C. (-(                   |                  | _  |             | <br>             | =  |             |
| Public Safety                     | 0.276 575        |    | 0 750 054   | 0 000 115        |    | 604 001     |
| Adult Probation                   | 9,376,575        |    | 8,752,254   | 8,083,115        |    | 624,321     |
| Community Corrections             | 92,025           |    | 2,426,841   | 2,935,413        |    | (2,334,816  |
| County Fire Training              | 464,768          |    | 342,588     | 286,395          |    | 122,180     |
| Emergency Management              | 1,753,989        |    | 1,721,166   | 1,333,554        |    | 32,823      |
| Jail System                       | 44,953,926       |    | 40,600,091  | 39,485,308       |    | 4,353,835   |
| Juvenile Probation                | 15,186,624       |    | 14,618,659  | 13,739,427       |    | 567,965     |
| RIP Offenders Grant               | 345,863          | _  | 345,863     | <br>377,807      | _  | 0           |
| Total Public Safety               | \$<br>72,173,770 | \$ | 68,807,462  | \$<br>66,241,019 | \$ | 3,366,308   |

## Schedule of 2020 Adopted, 2019 Adopted and 2018 Actual Expenditures By Function

|                                  | 2020 Budget    | 2019 Budget    | 2018           | 2020 vs        |
|----------------------------------|----------------|----------------|----------------|----------------|
|                                  | Adopted        | Adopted        | Actual         | 2019 Budget    |
| Human Services                   |                |                |                |                |
| Aging                            | 9,217,807      | 8,483,149      | 8,668,871      | 734,658        |
| Children & Youth Serv            | 48,453,108     | 49,056,936     | 45,791,523     | (603,828)      |
| Council on Chemical Abuse        | 6,113,828      | 6,462,462      | 7,976,338      | (348,634)      |
| Domestic Relations               | 7,540,700      | 7,122,701      | 6,808,510      | 417,999        |
| Health Choices                   | 129,292,695    | 129,150,000    | 122,721,686    | 142,695        |
| Human Services                   | 956,738        | 891,953        | 987,891        | 64,785         |
| Job Training                     | 5,115,218      | 5,214,854      | 5,297,879      | (99,636)       |
| MH/DD                            | 17,245,763     | 17,438,410     | 17,665,337     | (192,647)      |
| Total Human Services             | \$ 223,935,857 | \$ 223,820,465 | \$ 215,918,035 | \$ 115,392     |
| Public Works                     |                |                |                |                |
| Solid Waste/Recycling            | 364,837        | 334,660        | 241,967        | 30,177         |
| Total Public Works               | \$ 364,837     | \$ 334,660     | \$ 241,967     | \$ 30,177      |
| Community & Economic Devlpmnt.   |                |                |                |                |
| Ag & Land Preservation           | 1,420,591      | 1,389,002      | 1,035,510      | 31,589         |
| Agricultural Extension           | 624,350        | 585,975        | 560,028        | 38,375         |
| BARTA                            | 400,121        | 0              | 0              | 400,121        |
| Community Development            | 5,271,726      | 3,909,382      | 2,389,979      | 1,362,344      |
| (1) GREP                         | 500,000        | 500,000        | 500,000        | 0              |
| Planning                         | 2,014,174      | 1,856,868      | 1,777,022      | 157,306        |
| (2) RACC                         | 3,250,000      | 3,250,000      | 3,250,000      | 0              |
| (3) Miscellaneous                | 1,445,946      | 1,745,946      | 1,746,946      | (300,000)      |
| Total Community & Economic Devl  | \$ 14,926,908  | \$ 13,237,173  | \$ 11,259,485  | \$ 1,689,735   |
| Cultural/Recreation              |                |                |                |                |
| County Library Systems           | 4,831,645      | 4,497,071      | 4,430,808      | 334,574        |
| Parks System                     | 4,044,204      | 3,955,589      | 3,468,210      | 88,615         |
| Total Cultural/Recreation        | \$ 8,875,849   | \$ 8,452,660   | \$ 7,899,018   | \$ 423,189     |
| Miscellaneous                    |                |                |                |                |
| Contingency General              | 4,320,000      | 4,320,000      | 0              | 0              |
| IGT Contribution                 | 8,462,092      | 7,529,564      | 7,438,642      | 932,528        |
| Insurance & Unallocated Benefits | 2,103,223      | 1,949,689      | 1,553,771      | 153,534        |
| Liquid Fuels                     | 4,170,915      | 9,149,080      | 6,259,336      | (4,978,165)    |
| Security                         | 1,286,195      | 1,266,419      | 1,208,987      | 19,776         |
| Special Legislation              | 4,623,570      | 4,694,534      | 5,067,905      | (70,964)       |
| Total Miscellaneous              | \$ 24,965,995  | \$ 28,909,286  | \$ 21,528,641  | \$ (3,943,291) |

### Schedule of 2020 Adopted, 2019 Adopted and 2018 Actual Expenditures By Function

|                                       |    | 2020 Budget<br>Adopted | 2019 Budget<br>Adopted | 2018<br>Actual    | 2  | 2020 vs<br>2019 Budget |
|---------------------------------------|----|------------------------|------------------------|-------------------|----|------------------------|
| Debt Service                          | -  |                        |                        |                   |    |                        |
| Debt Service                          |    | 33,404,410             | 24,404,048             | 23,955,081        |    | 9,000,362              |
| Total Debt Service                    | \$ | 33,404,410             | \$<br>24,404,048       | \$<br>23,955,081  | \$ | 9,000,362              |
| Berks County Residential Center       |    |                        |                        |                   |    |                        |
| Berks County Residential Center       |    | 9,882,879              | 9,428,241              | 9,259,816         |    | 454,638                |
| Total Berks County Residential Center | \$ | 9,882,879              | \$<br>9,428,241        | \$<br>9,259,816   | \$ | 454,638                |
| Berks Heim                            |    |                        |                        |                   |    |                        |
| Berks Heim                            |    | 54,609,827             | 52,475,098             | 50,777,677        |    | 2,134,729              |
| Total Berks Heim                      | \$ | 54,609,827             | \$<br>52,475,098       | \$<br>50,777,677  | \$ | 2,134,729              |
| Emergency 911 System                  |    |                        |                        |                   |    |                        |
| Emergency 911 Systems                 |    | 19,934,319             | 16,012,182             | 14,727,514        |    | 3,922,137              |
| Total Emergency 911 System            | \$ | 19,934,319             | \$<br>16,012,182       | \$<br>14,727,514  | \$ | 3,922,137              |
| Capital Projects Fund                 |    |                        |                        |                   |    |                        |
| Capital Projects Fund                 |    | 0                      | 921,466                | 591,891           |    | (921,466)              |
| Total Capital Projects                | \$ | 0                      | \$<br>921,466          | \$<br>591,891     | \$ | (921,466)              |
| Total Expenses By Department          |    |                        |                        |                   |    |                        |
| By Function                           | \$ | 579,701,760            | \$<br>557,239,673      | \$<br>515,821,307 | \$ | 22,462,087             |