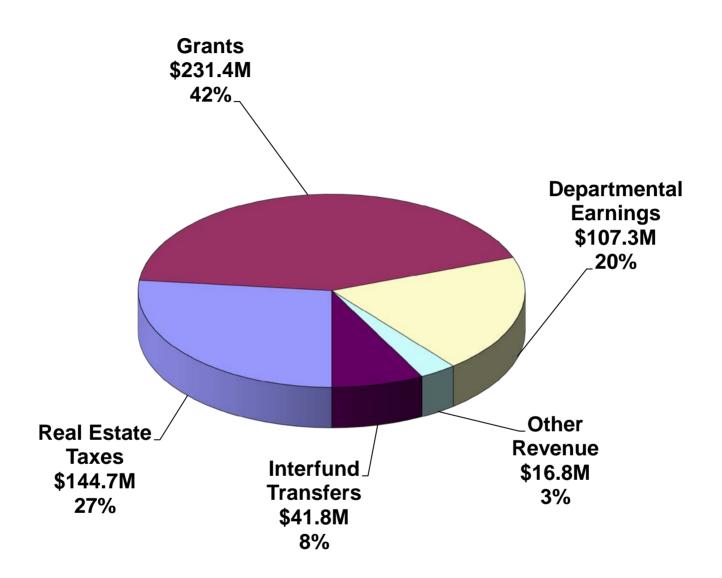

# 2020 Adopted Budget Revenue by Source

#### Schedule of 2020 Adopted Budget Revenue Sources By Fund

|                                 | Real    | Estate  |     |             |    | Dept'l      |    | Other      |    | Interfund  |    |             |
|---------------------------------|---------|---------|-----|-------------|----|-------------|----|------------|----|------------|----|-------------|
|                                 | Т       | axes    |     | Grants      |    | Earnings    |    | Revenue    |    | Transfers  |    | Totals      |
| General Fund                    | \$ 144, | 707,835 |     | 12,248,361  |    | 25,195,546  |    | 14,229,863 |    | 40,355,538 | \$ | 236,737,143 |
| Special Revenue Fund            |         |         |     |             |    |             |    |            |    |            |    |             |
| Aging                           |         | 0       |     | 8,989,107   |    | 219,700     |    | 9,000      |    | 0          |    | 9,217,807   |
| Children & Youth Serv           |         | 0       |     | 40,430,457  |    | 0           |    | 788,280    |    | 0          |    | 41,218,737  |
| Community Development           |         | 0       |     | 4,745,152   |    | 526,574     |    | 0          |    | 0          |    | 5,271,726   |
| Council on Chemical Abuse       |         | 0       |     | 4,683,825   |    | 0           |    | 0          |    | 1,425,946  |    | 6,109,771   |
| Domestic Relations              |         | 0       |     | 5,177,050   |    | 170,750     |    | 0          |    | 0          |    | 5,347,800   |
| Emergency 911 Systems           |         | 0       |     | 11,700      |    | 11,618,528  |    | 65,872     |    | 0          |    | 11,696,100  |
| Health Choices                  |         | 0       |     | 129,000,000 |    | 0           |    | 292,695    |    | 0          |    | 129,292,695 |
| Human Services                  |         | 0       |     | 955,338     |    | 0           |    | 1,400      |    | 0          |    | 956,738     |
| Job Training                    |         | 0       |     | 4,780,714   |    | 334,504     |    | 0          |    | 0          |    | 5,115,218   |
| Liquid Fuels                    |         | 0       |     | 3,118,759   |    | 2,032,415   |    | 135,931    |    | 0          |    | 5,287,105   |
| MH/DD                           |         | 0       |     | 16,423,073  |    | 0           |    | 15,400     |    | 0          |    | 16,438,473  |
| Special Legislation             |         | 0       | -   | 799,500     | -  | 3,779,044   | _  | 24,695     | _  | 0          | -  | 4,603,239   |
| Total Special Revenue Funds     | \$      | 0       | \$  | 219,114,675 | \$ | 18,681,515  | \$ | 1,333,273  | \$ | 1,425,946  | \$ | 240,555,409 |
| Enterprise Funds                |         |         |     |             |    |             |    |            |    |            |    |             |
| Berks County Residential Center |         | 0       |     | 0           |    | 8,235,709   |    | 1,166,985  |    | 0          |    | 9,402,694   |
| Berks Heim                      |         | 0       | -   | 5,000       | -  | 55,240,440  | -  | 49,465     | _  | 0          | -  | 55,294,905  |
| Total Enterprise Funds          | \$      | 0       | \$  | 5,000       | \$ | 63,476,149  | \$ | 1,216,450  | \$ | 0          | \$ | 64,697,599  |
| Capital Projects Fund           |         |         |     |             |    |             |    |            |    |            |    |             |
| Capital Projects Fund           |         | 0       | -   | 0           | -  | 0           | _  | 0          | _  | 0          | -  | 0           |
| Total Capital Projects Fund     | \$      | 0       | \$_ | 0           | \$ | 0           | \$ | 0          | \$ | 0          | \$ | 0           |
| Total 2020 Revenues             | \$ 144, | 707,835 | \$  | 231,368,036 | \$ | 107,353,210 | \$ | 16,779,586 | \$ | 41,781,484 | \$ | 541,990,151 |

Notes:

Grants represent federal and state funding sources.

Dept'l Earnings represent fees for service and program service cost reimbursements.

Other Revenue includes items such as interest income, loan proceeds, rental income and mandated client contributions (i.e. social security).

Interfund Transfers represent indirect cost allocations and operating transfers.

|                                         | I  | 2020 Bridged |          | 2019 Budget |     | 2018        |          | 2020 vs     |
|-----------------------------------------|----|--------------|----------|-------------|-----|-------------|----------|-------------|
|                                         |    | 2020 Budget  |          | 0           |     |             |          |             |
| Comparel Comparement                    |    | Adopted      |          | Adopted     |     | Actual      |          | 2019 Budget |
| General Government                      | ¢  | 204 445      | <i>•</i> | 006470      | ¢   | 200.270     | <i>•</i> | 202         |
| Archives                                | \$ | 286,465      | \$       | 286,173     | \$  | 298,270     | \$       | 292         |
| Budget                                  |    | 1,582,772    |          | 1,694,994   |     | 1,808,651   |          | (112,222)   |
| Commissioners                           |    | 533,811      |          | 507,095     |     | 615,042     |          | 26,716      |
| Controller                              |    | 2,335,755    |          | 2,314,218   |     | 2,191,723   |          | 21,537      |
| Election Services                       |    | 2,100        |          | 428,962     |     | 2,738       |          | (426,862)   |
| Facilities                              |    | 6,629,059    |          | 4,308,407   |     | 5,213,768   |          | 2,320,652   |
| Human Resources                         |    | 2,936,177    |          | 2,980,167   |     | 2,896,834   |          | (43,990)    |
| Information Systems                     |    | 5,664,759    |          | 6,675,959   |     | 7,012,738   |          | (1,011,200) |
| Mailroom/Printing                       |    | 495,525      |          | 464,860     |     | 516,407     |          | 30,665      |
| Non-Departmental                        |    | 14,165,152   |          | 11,802,507  |     | 10,705,337  |          | 2,362,645   |
| Purchasing                              |    | 801,609      |          | 760,409     |     | 701,141     |          | 41,200      |
| Real Estate                             |    | 40,050       |          | 41,700      |     | 34,753      |          | (1,650)     |
| Recorder of Deeds                       |    | 2,699,594    |          | 2,578,617   |     | 2,702,873   |          | 120,977     |
| Solicitor                               |    | 2,458,891    |          | 1,942,684   |     | 1,702,962   |          | 516,207     |
| Tax Claim                               |    | 6,547,700    |          | 6,359,500   |     | 6,497,370   |          | 188,200     |
| Tax Collectors                          |    | 67,000       |          | 67,000      |     | 80,330      |          | 0           |
| Telecommunications                      |    | 144,115      |          | 166,772     |     | 179,745     |          | (22,657)    |
| Treasurer                               |    | 143,879,381  |          | 142,036,845 |     | 142,693,529 |          | 1,842,536   |
| Veterans Affairs                        |    | 0            | _        | 0           | _   | 1,436       |          | 0           |
| Total General Government                | \$ | 191,269,915  | \$_      | 185,416,869 | \$_ | 185,855,647 | \$       | 5,853,046   |
| Judicial                                |    |              |          |             |     |             |          |             |
| Clerk of Courts                         |    | 1,531,512    |          | 1,473,167   |     | 1,530,808   |          | 58,345      |
| Community Bail Program (BCPS)           |    | 25,800       |          | 37,000      |     | 23,600      |          | (11,200)    |
| Coroner                                 |    | 110,500      |          | 59,000      |     | 56,975      |          | 51,500      |
| Court Reporters                         |    | 0            |          | 0           |     | 0           |          | 0           |
| Courts                                  |    | 1,536,206    |          | 1,564,394   |     | 1,513,766   |          | (28,188)    |
| District Attorney                       |    | 752,755      |          | 895,563     |     | 846,392     |          | (142,808)   |
| District Justices                       |    | 2,546,250    |          | 2,514,250   |     | 2,506,091   |          | 32,000      |
| Law Library                             |    | 6,500        |          | 8,100       |     | 7,192       |          | (1,600)     |
| Prothonotary                            |    | 2,000,000    |          | 1,917,101   |     | 1,884,293   |          | 82,899      |
| Public Defender                         |    | 15,000       |          | 16,000      |     | 18,575      |          | (1,000)     |
| Register of Wills                       |    | 1,175,657    |          | 1,125,720   |     | 1,316,488   |          | 49,937      |
| Sheriff                                 |    | 1,937,460    |          | 1,832,762   |     | 1,790,591   |          | 104,698     |
| Total Judicial                          | \$ | 11,637,640   | \$       | 11,443,057  | \$  | 11,494,771  | \$       | 194,583     |
| Public Safety                           |    |              |          |             |     |             |          |             |
| Adult Probation                         |    | 3,001,549    |          | 3,058,725   |     | 3,144,369   |          | (57,176)    |
| Community Corrections                   |    | 0            |          | 109,000     |     | 181,958     |          | (109,000)   |
| County Fire Training                    |    | 39,000       |          | 39,000      |     | 40,732      |          | 0           |
| Emergency Management                    |    | 603,539      |          | 526,307     |     | 654,238     |          | 77,232      |
| Jail System                             |    | 2,227,828    |          | 3,136,985   |     | 3,062,940   |          | (909,157)   |
| Juvenile Probation                      |    | 6,959,189    |          | 6,659,607   |     | 5,882,371   |          | 299,582     |
| RIP Offenders Grant                     |    | 345,863      |          | 345,863     |     | 377,807     |          | 0           |
| Total Public Safety                     | \$ | 13,176,968   | \$       | 13,875,487  | \$  | 13,344,415  | \$       | (698,519)   |
| ····· - ··· - ··· ··· ··· ··· ··· ··· · | Ψ  |              | Ť =      |             | Ť = |             | Ť =      | (22.0,019)  |