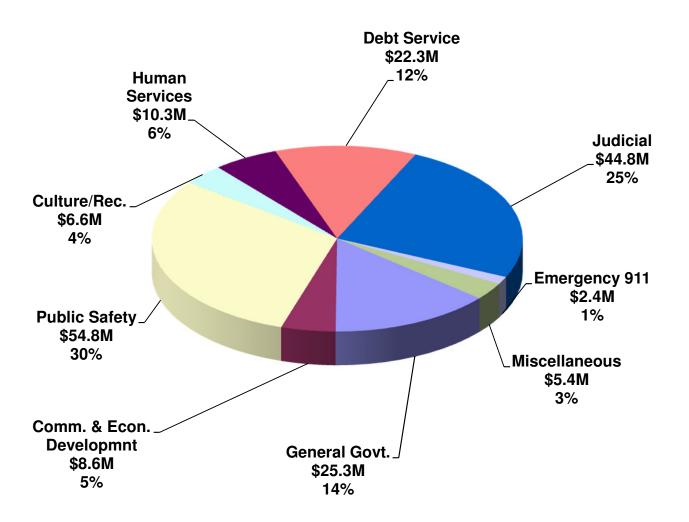

### 2019 Proposed Budget Consumption of Taxes and Fund Balance By Function

### Schedule of 2019 Proposed Budget Consumption of Taxes and Fund Balance By Function

|                                        | Total                    | Total                    | Total       | Special<br>Revenue/Enterprise/<br>Capital Project Fund | General Fund<br>Reserve/Taxes/Net<br>Dept. Earnings | Taxes       |
|----------------------------------------|--------------------------|--------------------------|-------------|--------------------------------------------------------|-----------------------------------------------------|-------------|
| Function                               | <u>Revenues</u>          | <b>Expenditures</b>      | Adjustments | Balance Used                                           | used per <u>Dept.</u>                               | Budgeted    |
| General Government                     | Amt.                     | Amt.                     |             | Amt.                                                   | Amt.                                                | Amt.        |
| Archives                               | 286,173                  | 310,562                  |             | 0                                                      | (24,389)                                            |             |
| Budget                                 | 1,694,994                | 1,698,060                |             | 0                                                      | (3,066)                                             |             |
| Commissioners                          | 507,095                  | 1,604,687                |             | 0                                                      | (1,097,592)                                         |             |
| Controller                             | _                        | _                        |             | -                                                      | -                                                   |             |
| Election Services                      | 8,000                    | 1,999,795                |             | 0                                                      | (1,991,795)                                         |             |
| Facilities                             | 4,308,407                | 17,159,390               |             | 0                                                      | (12,850,983)                                        |             |
| Fleet Management                       | 0                        | 2,801                    |             | 0                                                      | (2,801)                                             |             |
| Human Resources                        | 2,980,167                | 3,490,768                |             | 0                                                      | (510,601)                                           |             |
| Information Systems                    | 6,675,959                | 8,437,728                |             | 0                                                      | (1,761,769)                                         |             |
| Mailroom                               | 464,860                  | 507,942                  |             | 0                                                      | (43,082)                                            |             |
| Non-Departmental                       | -                        | -                        |             | -                                                      | -                                                   |             |
| Purchasing                             | 760,409                  | 824,097                  |             | 0                                                      | (63,688)                                            |             |
| Real Estate                            | 41,700                   | 5,935,773                |             | 0                                                      | (5,894,073)                                         |             |
| Recorder of Deeds                      | -                        | -                        |             | -                                                      | -                                                   |             |
| Solicitor                              | -                        | -                        |             | -                                                      | -                                                   |             |
| Tax Claim                              | -                        | -                        |             | -                                                      | -                                                   | 4,100,000   |
| Tax Collectors                         | 67,000                   | 415,345                  |             | 0                                                      | (348,345)                                           |             |
| Telecommunications                     | 166,772                  | 237,767                  |             | 0                                                      | (70,995)                                            |             |
| Treasurer                              | -                        | -                        |             | -                                                      | -                                                   | 139,592,349 |
| Veterans Affairs                       | 0                        | 627,905                  |             | 0                                                      | (627,905)                                           |             |
| Total General Government Function      | 17,961,536               | 43,252,620               |             | 0                                                      | (25,291,084)                                        | 143,692,349 |
| Judicial                               |                          |                          |             |                                                        |                                                     |             |
| Clerk of Courts                        | 1,473,167                | 2,754,890                |             | 0                                                      | (1,281,723)                                         |             |
|                                        | 37,000                   |                          |             | 0                                                      | (1,281,723)<br>(675,549)                            |             |
| Community Bail Program (BCPS)          |                          | 712,549                  |             |                                                        |                                                     |             |
| Coroner                                | 59,000                   | 1,674,758                |             | 0                                                      | (1,615,758)                                         |             |
| Court Reporters                        | 0                        | 2,411,057                |             | 0                                                      | (2,411,057)                                         |             |
| Courts                                 | 1,564,394                | 10,057,945               |             | 0                                                      | (8,493,551)                                         |             |
| District Attorney                      | 895,564                  | 11,714,430               |             | 0                                                      | (10,818,866)                                        |             |
| District Justices                      | 2,514,250                | 9,120,927                |             | 0                                                      | (6,606,677)                                         |             |
| Law Library                            | 8,100                    | 665,699                  |             | 0                                                      | (657,599)                                           |             |
| Prothonotary                           | 1,917,101                | 2,590,201                |             | 0                                                      | (673,100)                                           |             |
| Public Defender                        | 16,000                   | 3,611,125                |             | 0                                                      | (3,595,125)                                         |             |
| Register of Wills                      | -                        | -                        |             | -                                                      | -                                                   |             |
| Sheriff                                | 1,832,762                | 9,836,498                |             | 0                                                      | (8,003,736)                                         |             |
| Total Judicial Function                | 10,317,338               | 55,150,079               |             | 0                                                      | (44,832,741)                                        |             |
| Public Safety                          |                          |                          |             |                                                        |                                                     |             |
| Adult Probation                        | 3,062,489                | 8,773,607                |             | 0                                                      | (5,711,118)                                         |             |
| Community Corrections                  | 109,000                  | 2,411,320                |             | 0                                                      | (2,302,320)                                         |             |
| County Fire Training                   | 39,000                   | 342,917                  |             | 0                                                      | (303,917)                                           |             |
| Emergency Management                   | 525,034                  | 1,471,509                |             | 0                                                      | (946,475)                                           |             |
| Jail System                            | 3,136,985                | 40,705,131               |             | 0                                                      | (37,568,146)                                        |             |
| Juvenile Probation                     | 6,655,844                | 14,644,291               |             | 0                                                      | (7,988,447)                                         |             |
| RIP Offenders Grant                    | 345,863                  | 345,863                  |             | 0                                                      | 0                                                   |             |
| Total Public Safety Function           | 13,874,215               | 68,694,638               |             | 0                                                      | (54,820,423)                                        |             |
|                                        | -,- , -                  | ,                        |             |                                                        |                                                     |             |
| Human Services<br>Aging                | _                        | _                        |             | _                                                      | _                                                   |             |
| Children & Youth Serv                  | -<br>41,649,509          | -<br>49,049,891          |             | - 0                                                    | - (7,400,382)                                       |             |
|                                        |                          |                          |             |                                                        |                                                     |             |
| Council on Chemical Abuse              | 6,524,457                | 6,528,913                |             | 0                                                      | (4,456)                                             |             |
| Domestic Relations                     | 5,072,970                | 7,134,280                |             | 0                                                      | (2,061,310)                                         |             |
| Health Choices                         | -                        | -                        |             | -                                                      | -                                                   |             |
| Human Services                         | 886,297                  | 886,380                  |             | (83)                                                   | 0                                                   |             |
| Job Training                           | -                        | -                        |             | -                                                      | -                                                   |             |
| -                                      |                          |                          |             |                                                        |                                                     |             |
| MH/DD<br>Total Human Services Function | 16,499,217<br>70,632,450 | 17,291,037<br>80,890,501 |             | 0<br>(83)                                              | (791,820)<br>(10,257,968)                           |             |

### Schedule of 2019 Proposed Budget Consumption of Taxes and Fund Balance By Function

|                                         | Total           | Total        | Total              | Special<br>Revenue/Enterprise/<br>Capital Project Fund | Dept. Earnings        | Taxes           |
|-----------------------------------------|-----------------|--------------|--------------------|--------------------------------------------------------|-----------------------|-----------------|
| Function                                | <u>Revenues</u> | Expenditures | <u>Adjustments</u> | Balance Used                                           | used per <u>Dept.</u> | <b>Budgeted</b> |
| <sup>1</sup> Solid Waste/Recycling      | -               | -            |                    | -                                                      | -                     |                 |
| Total Public Works Function             | 0               | 0            |                    | 0                                                      | 0                     | 0               |
| Community & Economic Devlpmnt           |                 |              |                    |                                                        |                       |                 |
| Ag & Land Preservation                  | 200             | 1,389,803    |                    | 0                                                      | (1,389,603)           |                 |
| Agricultural Extension                  | 0               | 586,828      |                    | 0                                                      | (586,828)             |                 |
| <sup>1</sup> Community Development      | -               | -            |                    | -                                                      | -                     |                 |
| GREP                                    | 0               | 500,000      |                    | 0                                                      | (500,000)             |                 |
| Planning                                | 754,636         | 1,841,051    |                    | 0                                                      | (1,086,415)           |                 |
| RACC                                    | 0               | 3,250,000    |                    | 0                                                      | (3,250,000)           |                 |
| Miscellaneous                           | 0               | 1,745,946    |                    | 0                                                      | (1,745,946)           |                 |
| Total Commun & Econom Dvlpmnt Function  | 754,836         | 9,313,628    |                    | 0                                                      | (8,558,792)           |                 |
| Cultural/Recreation                     |                 |              |                    |                                                        |                       |                 |
| County Library Systems                  | 1,366,145       | 4,493,943    |                    | 0                                                      | (3,127,798)           |                 |
| Parks System                            | 483,599         | 3,915,352    |                    | 0                                                      | (3,431,753)           |                 |
| Total Cultural/Recreation Function      | 1,849,744       | 8,409,295    |                    | 0                                                      | (6,559,551)           |                 |
| <b>Miscellaneous</b>                    |                 |              |                    |                                                        |                       |                 |
| Contingency General                     | 0               | 4,320,000    |                    | 0                                                      | (4,320,000)           |                 |
| County Farm                             | -               | -            |                    | -                                                      | -                     |                 |
| <sup>2</sup> Insurance                  | -               | -            |                    | -                                                      | -                     |                 |
| Liquid Fuels                            | 6,545,617       | 7,171,717    |                    | (626,100)                                              | 0                     |                 |
| Security                                | 1,057,950       | 1,266,419    |                    | 0                                                      | (208,469)             |                 |
| Special Legislation                     | 4,450,789       | 4,698,341    |                    | (247,552)                                              | 0                     |                 |
| Total Miscellaneous Function            | 12,054,356      | 17,456,477   |                    | (873,652)                                              | (4,528,469)           |                 |
| Debt Service                            |                 |              |                    |                                                        |                       |                 |
| Debt Service                            | 2,062,018       | 24,404,048   |                    | 0                                                      | (22,342,030)          |                 |
| Total Debt Service Function             | 2,062,018       | 24,404,048   |                    | 0                                                      | (22,342,030)          | 0               |
| Berks County Residential Center         |                 |              |                    |                                                        |                       |                 |
| Berks County Residential Center         | 9,657,104       | 9,428,241    | 301,209            | (72,346)                                               | -                     |                 |
| Total Berks County Residential Center   | 9,657,104       | 9,428,241    | 301,209            | (72,346)                                               | 0                     | 0               |
| Berks Heim                              |                 |              |                    |                                                        |                       |                 |
| Berks Heim                              | -               | -            |                    | -                                                      | -                     |                 |
| Total Berks Heim Function               | 0               | 0            | 0                  | 0                                                      | 0                     | 0               |
| Emergency 911 System                    |                 |              |                    |                                                        |                       |                 |
| Emergency 911 Systems                   | 12,052,082      | 14,411,865   |                    | (37,492)                                               | (2,322,291)           |                 |
| Total Emergency 911 Function            | 12,052,082      | 14,411,865   |                    | (37,492)                                               | (2,322,291)           | 0               |
| Total Functions w/out Capital Projects  | 151,215,679     | 331,411,392  | 301,209            | (983,573)                                              | (179,513,349)         | 143,692,349     |
| Total Functions w/ out cupital Flojects | 101,210,077     | 551,411,572  | 501,207            | (703,513)                                              | (177,515,547)         | 143,072,347     |

| Total Tax and General Fund Balance Consumed               | (179,513,349) |  |
|-----------------------------------------------------------|---------------|--|
| Total Special Revenue/Enterprise Fund Balance<br>Consumed | (983,573)     |  |
| Total Tax and Fund Balance Comsumed                       | (180,496,922) |  |
| Deficit from Remaining Other Adjustments                  |               |  |
| Less: Net Dept. Contributions                             | 22,058,317    |  |
| Total Tax Revenue Consumed                                | 143,692,349   |  |
| Budget Surplus/(Deficit)                                  | (14,746,256)  |  |