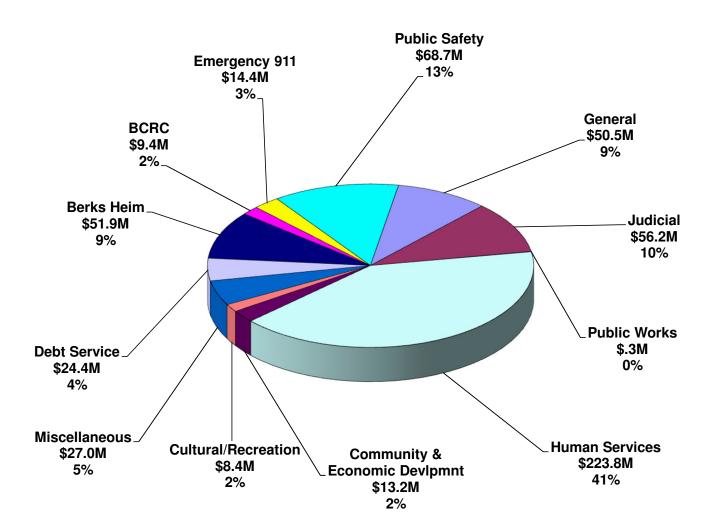

# 2019 Proposed Budget Expenditures by Function

|                               | 2019 Budget          | 2018 Budget   | 2017                 | 2019 vs          |
|-------------------------------|----------------------|---------------|----------------------|------------------|
|                               | Proposed             | Adopted       | Actual               | 2018 Budget      |
| General Government            |                      |               |                      |                  |
| Archives                      | \$ 310,562           | \$ 276,083    | \$ 274,447           | \$ 34,479        |
| Budget                        | 1,698,060            | 1,610,866     | 1,328,083            | 87,194           |
| Commissioners                 | 1,604,687            | 1,660,784     | 1,654,985            | (56,097)         |
| Controller                    | 2,201,361            | 2,367,543     | 2,276,466            | (166,182)        |
| Election Services             | 1,999,795            | 3,443,410     | 1,856,439            | (1,443,615)      |
| Facilities                    | 17,159,390           | 15,964,420    | 11,231,429           | 1,194,970        |
| Fleet Management              | 2,801                | 2,801         | 3,368                | 0                |
| Human Resources               | 3,490,768            | 3,512,542     | 3,026,658            | (21,774          |
| Information Systems           | 8,437,728            | 8,846,111     | 6,985,591            | (408,383         |
| Mailroom/Printing             | 507,942              | 510,102       | 454,184              | (2,160           |
| Purchasing                    | 824,097              | 817,364       | 676,607              | 6,733            |
| Real Estate                   | 5,935,773            | 3,432,126     | 2,774,335            | 2,503,647        |
| Recorder of Deeds             | 1,168,697            | 1,184,587     | 1,130,171            | (15,890          |
| Solicitor                     | 1,912,299            | 1,831,439     | 1,985,273            | 80,860           |
| Tax Claim                     | 956,376              | 887,344       | 821,250              | 69,032           |
| Tax Collectors                | 415,345              | 488,099       | 446,236              | (72,754          |
| Telecommunications            | 237,767              | 253,233       | 166,614              | (15,466          |
| Treasurer                     | 1,003,819            | 886,847       | 832,318              | 116,972          |
| Veterans Affairs              | 627,905              |               | 611,474              | (6,024           |
| Total General Government      | \$ 50,495,172        | \$ 48,609,630 | \$ 38,535,927        | \$ 1,885,542     |
|                               |                      |               |                      |                  |
| Judicial<br>Clerk of Courts   | 2 754 800            | 2 702 055     | 2 591 425            | 50,935           |
| Community Bail Program (BCPS) | 2,754,890<br>712,549 |               | 2,581,435<br>686,603 | 31,913           |
| Coroner                       | 1,674,758            |               |                      |                  |
|                               |                      |               | 1,570,342            | 56,961<br>17,232 |
| Court Reporters               | 2,411,057            |               | 2,342,040            |                  |
| Courts                        | 10,057,945           |               | 9,713,077            | 269,458          |
| District Attorney             | 11,714,430           |               | 10,939,838           | 444,326          |
| District Justices             | 9,120,927            |               | 8,721,366            | (211,420         |
| Law Library                   | 665,699              |               | 642,835              | 20,139           |
| Prothonotary                  | 2,590,201            |               | 2,295,473            | 73,199           |
| Public Defender               | 3,611,125            |               | 3,397,444            | 120,980          |
| Register of Wills             | 1,076,786            |               | 1,019,497            | (6,411           |
| Sheriff                       | 9,836,498            |               | 9,393,664            | (49,701)         |
| Total Judicial                | \$ 56,226,865        | \$ 55,409,254 | \$ 53,303,614        | \$ 817,611       |
| Public Safety                 |                      |               |                      |                  |
| Adult Probation               | 8,773,607            | 8,070,207     | 8,074,885            | 703,400          |
| Community Corrections         | 2,411,320            |               | 2,850,570            | 81,721           |
| County Fire Training          | 342,917              | 401,341       | 317,155              | (58,424          |
| Emergency Management          | 1,471,509            |               | 1,277,810            | (852             |
| Jail System                   | 40,705,131           |               | 35,527,744           | 1,872,173        |
| Juvenile Probation            | 14,644,291           |               | 13,751,217           | (294,793         |
| RIP Offenders Grant           | 345,863              |               | 467,532              | (40,524          |
| ALL CLEARED OIMIN             | 010,000              | 000,007       | 10,002               | 10,024           |

### Schedule of 2019 Proposed, 2018 Adopted and 2017 Actual Expenditures By Function

|                                  | 2019 Budget    | 2018 Budget    | 2017           | 2019 vs       |
|----------------------------------|----------------|----------------|----------------|---------------|
|                                  | Proposed       | Adopted        | Actual         | 2018 Budget   |
| Human Services                   |                |                |                |               |
| Aging                            | 8,492,294      | 8,654,708      | 9,123,378      | (162,414)     |
| Children & Youth Serv            | 49,049,891     | 47,355,108     | 47,319,442     | 1,694,783     |
| Council on Chemical Abuse        | 6,528,913      | 6,142,369      | 6,442,106      | 386,544       |
| Domestic Relations               | 7,134,280      | 7,061,621      | 6,644,523      | 72,659        |
| Health Choices                   | 129,150,000    | 118,890,007    | 111,518,985    | 10,259,993    |
| Human Services                   | 886,380        | 947,067        | 2,107,749      | (60,687)      |
| Job Training                     | 5,234,123      | 4,774,179      | 5,255,127      | 459,944       |
| MH/DD                            | 17,291,037     | 16,862,639     | 16,876,348     | 428,398       |
| Total Human Services             | \$ 223,766,918 | \$ 210,687,698 | \$ 205,287,658 | \$ 13,079,220 |
| Public Works                     |                |                |                |               |
| Solid Waste/Recycling            | 306,785        | 241,566        | 309,556        | 65,219        |
| Total Public Works               | \$ 306,785     | \$ 241,566     | \$ 309,556     | \$ 65,219     |
| Community & Economic Devlpmnt.   |                |                |                |               |
| Ag & Land Preservation           | 1,389,803      | 1,382,361      | 1,245,425      | 7,442         |
| Agricultural Extension           | 586,828        | 556,921        | 560,947        | 29,907        |
| BARTA                            | 0              | 0              | 0              | 0             |
| Community Development            | 3,909,382      | 3,621,364      | 2,638,361      | 288,018       |
| (1) GREP                         | 500,000        | 300,000        | 500,000        | 200,000       |
| Planning                         | 1,841,051      | 1,826,461      | 1,737,104      | 14,590        |
| (2) RACC                         | 3,250,000      | 3,250,000      | 3,250,000      | 0             |
| (3) Miscellaneous                | 1,745,946      | 1,745,946      | 1,745,946      | 0             |
| Total Community & Economic Devl  | \$ 13,223,010  | \$ 12,683,053  | \$ 11,677,783  | \$ 539,957    |
| Cultural/Recreation              |                |                |                |               |
| County Library Systems           | 4,493,943      | 4,494,519      | 4,669,073      | (576)         |
| Parks System                     | 3,915,352      | 3,855,612      | 3,265,916      | 59,740        |
| Total Cultural/Recreation        | \$ 8,409,295   | \$ 8,350,131   | \$ 7,934,989   | \$ 59,164     |
| Miscellaneous                    |                |                |                |               |
| Contingency General              | 4,320,000      | 4,329,604      | 0              | (9,604)       |
| IGT Contribution                 | 7,529,564      | 7,438,642      | 6,463,743      | 90,922        |
| Insurance & Unallocated Benefits | 1,984,582      | 2,010,420      | 1,390,718      | (25,838)      |
| Liquid Fuels                     | 7,171,717      | 7,840,235      | 2,718,423      | (668,518)     |
| Security                         | 1,266,419      | 1,240,936      | 1,382,307      | 25,483        |
| Special Legislation              | 4,698,341      | 4,592,720      | 4,652,381      | 105,621       |
| Total Miscellaneous              | \$ 26,970,623  | \$ 27,452,557  | \$ 16,607,572  | \$ (481,934)  |

### Schedule of 2019 Proposed, 2018 Adopted and 2017 Actual Expenditures By Function

|                                       | ſ  | 2019 Budget<br>Proposed | 2018 Budget<br>Adopted | 2017<br>Actual    | 2  | 2019 vs<br>2018 Budget |
|---------------------------------------|----|-------------------------|------------------------|-------------------|----|------------------------|
| Debt Service                          | -  |                         |                        |                   |    |                        |
| Debt Service                          | _  | 24,404,048              | <br>24,245,711         | <br>24,377,915    |    | 158,337                |
| Total Debt Service                    | \$ | 24,404,048              | \$<br>24,245,711       | \$<br>24,377,915  | \$ | 158,337                |
| Berks County Residential Center       |    |                         |                        |                   |    |                        |
| Berks County Residential Center       |    | 9,428,241               | 9,353,030              | 8,790,425         |    | 75,211                 |
| Total Berks County Residential Center | \$ | 9,428,241               | \$<br>9,353,030        | \$<br>8,790,425   | \$ | 75,211                 |
| Berks Heim                            |    |                         |                        |                   |    |                        |
| Berks Heim                            |    | 51,913,718              | 51,151,736             | 48,542,973        |    | 761,982                |
| Total Berks Heim                      | \$ | 51,913,718              | \$<br>51,151,736       | \$<br>48,542,973  | \$ | 761,982                |
| Emergency 911 System                  |    |                         |                        |                   |    |                        |
| Emergency 911 Systems                 |    | 14,411,865              | 17,653,621             | 13,913,057        |    | (3,241,756)            |
| Total Emergency 911 System            | \$ | 14,411,865              | \$<br>17,653,621       | \$<br>13,913,057  | \$ | (3,241,756)            |
| Capital Projects Fund                 |    |                         |                        |                   |    |                        |
| Capital Projects Fund                 |    | 0                       | 332,516                | 936,616           |    | (332,516)              |
| Total Capital Projects                | \$ | 0                       | \$<br>332,516          | \$<br>936,616     | \$ | (332,516)              |
| Total Expenses By Department          |    |                         |                        |                   |    |                        |
| By Function                           | \$ | 548,251,178             | \$<br>532,602,440      | \$<br>492,484,998 | \$ | 15,648,738             |