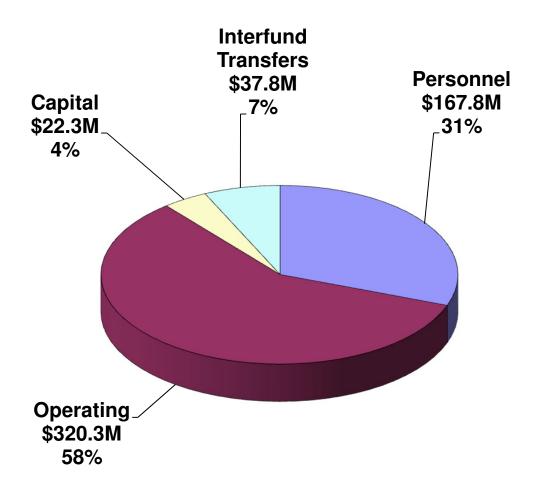

# 2019 Proposed Budget Expenditures by Type

|                                 |       |            |     | Operating   |    |            |    | Interfund  |     |             |
|---------------------------------|-------|------------|-----|-------------|----|------------|----|------------|-----|-------------|
|                                 | Р     | ersonnel   |     | Expenses    |    | Capital    |    | Transfers  |     | Totals      |
| General Fund                    | \$ 10 | )2,515,574 | \$  | 87,735,999  | \$ | 15,651,061 | \$ | 27,048,362 | \$  | 232,950,996 |
| Special Revenue Funds           |       |            |     |             |    |            |    |            |     |             |
| Aging                           |       | 2,560,967  |     | 4,463,351   |    | 7,211      |    | 1,460,765  |     | 8,492,294   |
| Children & Youth Serv           | 1     | 1,933,657  |     | 35,017,325  |    | 0          |    | 2,098,909  |     | 49,049,891  |
| Community Development           |       | 0          |     | 3,909,382   |    | 0          |    | 0          |     | 3,909,382   |
| Council on Chemical Abuse       |       | 0          |     | 6,524,457   |    | 0          |    | 4,456      |     | 6,528,913   |
| Domestic Relations              |       | 6,123,778  |     | 206,424     |    | 0          |    | 804,078    |     | 7,134,280   |
| Emergency 911 Systems           |       | 6,647,558  |     | 6,962,816   |    | 135,680    |    | 665,811    |     | 14,411,865  |
| Health Choices                  |       | 414,136    |     | 128,614,644 |    | 0          |    | 121,220    |     | 129,150,000 |
| Human Services                  |       | 26,123     |     | 841,193     |    | 0          |    | 19,064     |     | 886,380     |
| Job Training                    |       | 494,112    |     | 4,624,949   |    | 0          |    | 115,062    |     | 5,234,123   |
| Liquid Fuels                    |       | 206,302    |     | 924,541     |    | 5,940,803  |    | 100,071    |     | 7,171,717   |
| MH/DD                           |       | 458,595    |     | 16,668,634  |    | 0          |    | 163,808    |     | 17,291,037  |
| Special Legislation             |       | 0          | _   | 2,806,638   | _  | 17,000     | _  | 1,874,703  | _   | 4,698,341   |
| Total Special Revenue Funds     | \$ 2  | 28,865,228 | \$  | 211,564,354 | \$ | 6,100,694  | \$ | 7,427,947  | \$  | 253,958,223 |
| Enterprise Funds                |       |            |     |             |    |            |    |            |     |             |
| Berks County Residential Center |       | 5,472,990  |     | 2,308,631   |    | 27,000     |    | 1,619,620  |     | 9,428,241   |
| Berks Heim                      | 3     | 30,971,020 | _   | 18,706,941  | _  | 563,245    | _  | 1,672,512  | _   | 51,913,718  |
| Total Enterprise Funds          | \$ 3  | 36,444,010 | \$  | 21,015,572  | \$ | 590,245    | \$ | 3,292,132  | \$  | 61,341,959  |
| Capital Projects Fund           |       |            |     |             |    |            |    |            |     |             |
| Capital Projects Fund           |       | 0          |     | 0           |    | 0          |    | 0          |     | 0           |
| Total Capital Projects Fund     | \$    | 0          | \$_ | 0           | \$ | 0          | \$ | 0          | \$_ | 0           |
| Total 2019 Expenditures         | \$_16 | 57,824,812 | \$  | 320,315,925 | \$ | 22,342,000 | \$ | 37,768,441 | \$  | 548,251,178 |

Notes:

Personnel represents wages, fringe, FICA, and workers compensation.

Interfund Transfers represent indirect cost allocations and operating transfers.