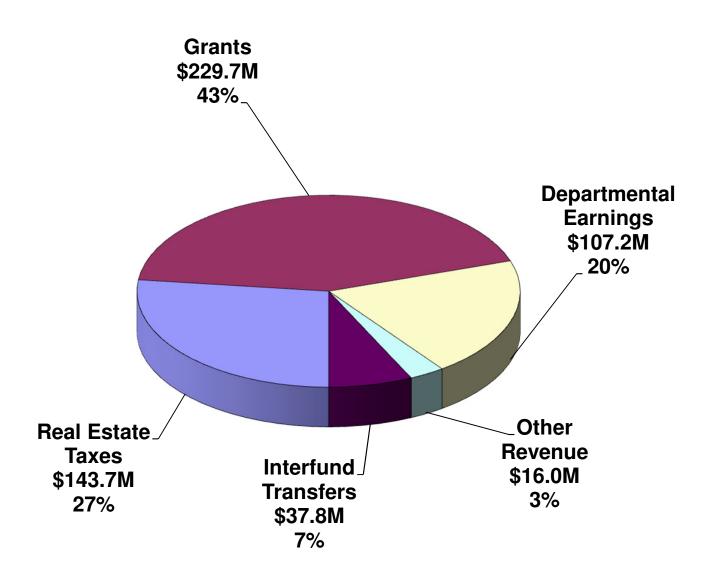

# 2019 Proposed Budget Revenue by Source

### Schedule of 2019 Proposed Budget Revenue Sources By Fund

|                                 | Re           | al Estate |    |             |     | Dept'l      |    | Other      |    | Interfund  |    |             |
|---------------------------------|--------------|-----------|----|-------------|-----|-------------|----|------------|----|------------|----|-------------|
|                                 | -            | Taxes     |    | Grants      |     | Earnings    |    | Revenue    |    | Transfers  |    | Totals      |
| General Fund                    | \$ 14        | 3,692,349 |    | 11,391,196  |     | 27,069,895  |    | 12,804,010 |    | 35,234,781 | \$ | 230,192,231 |
| Special Revenue Fund            |              |           |    |             |     |             |    |            |    |            |    |             |
| Aging                           |              | 0         |    | 7,485,997   |     | 223,175     |    | 12,900     |    | 770,222    |    | 8,492,294   |
| Children & Youth Serv           |              | 0         |    | 40,763,609  |     | 0           |    | 885,900    |    | 0          |    | 41,649,509  |
| Community Development           |              | 0         |    | 3,358,460   |     | 550,922     |    | 0          |    | 0          |    | 3,909,382   |
| Council on Chemical Abuse       |              | 0         |    | 4,798,511   |     | 0           |    | 0          |    | 1,725,946  |    | 6,524,457   |
| Domestic Relations              |              | 0         |    | 4,912,987   |     | 159,983     |    | 0          |    | 0          |    | 5,072,970   |
| Emergency 911 Systems           |              | 0         |    | 0           |     | 11,424,549  |    | 590,041    |    | 37,492     |    | 12,052,082  |
| Health Choices                  |              | 0         |    | 129,000,000 |     | 0           |    | 150,000    |    | 0          |    | 129,150,000 |
| Human Services                  |              | 0         |    | 883,997     |     | 0           |    | 2,300      |    | 0          |    | 886,297     |
| Job Training                    |              | 0         |    | 4,965,402   |     | 268,721     |    | 0          |    | 0          |    | 5,234,123   |
| Liquid Fuels                    |              | 0         |    | 4,863,817   |     | 1,600,000   |    | 81,800     |    | 0          |    | 6,545,617   |
| MH/DD                           |              | 0         |    | 16,482,617  |     | 2,000       |    | 14,600     |    | 0          |    | 16,499,217  |
| Special Legislation             |              | 0         | -  | 800,000     | -   | 3,635,028   | _  | 15,761     | _  | 0          |    | 4,450,789   |
| Total Special Revenue Funds     | \$           | 0         | \$ | 218,315,397 | \$  | 17,864,378  | \$ | 1,753,302  | \$ | 2,533,660  | \$ | 240,466,737 |
| Enterprise Funds                |              |           |    |             |     |             |    |            |    |            |    |             |
| Berks County Residential Center |              | 0         |    | 0           |     | 8,315,400   |    | 1,341,704  |    | 0          |    | 9,657,104   |
| Berks Heim                      |              | 0         | -  | 10,694      | -   | 53,971,288  | _  | 53,002     | _  | 0          |    | 54,034,984  |
| Total Enterprise Funds          | \$           | 0         | \$ | 10,694      | \$  | 62,286,688  | \$ | 1,394,706  | \$ | 0          | \$ | 63,692,088  |
| Capital Projects Fund           |              |           |    |             |     |             |    |            |    |            |    |             |
| Capital Projects Fund           |              | 0         | -  | 0           | -   | 0           | _  | 0          | _  | 0          | -  | 0           |
| Total Capital Projects Fund     | \$           | 0         | \$ | 0           | \$_ | 0           | \$ | 0          | \$ | 0          | \$ | 0           |
| Total 2019 Revenues             | \$ <u>14</u> | 3,692,349 | \$ | 229,717,287 | \$_ | 107,220,961 | \$ | 15,952,018 | \$ | 37,768,441 | \$ | 534,351,056 |

Notes:

Grants represent federal and state funding sources.

Dept'l Earnings represent fees for service and program service cost reimbursements.

Other Revenue includes items such as interest income, loan proceeds, rental income and mandated client contributions (i.e. social security).

Interfund Transfers represent indirect cost allocations and operating transfers.

|                               | I  | 2019 Budget |     | 2018 Budget |          | 2017        |    | 2019 vs     |
|-------------------------------|----|-------------|-----|-------------|----------|-------------|----|-------------|
|                               |    | Proposed    |     | Adopted     |          | Actual      | 2  | 2018 Budget |
| General Government            |    | Hoposeu     |     | nuopieu     |          | Incluur     |    | olo Duuget  |
| Archives                      | \$ | 286,173     | \$  | 297,430     | \$       | 285,115     | \$ | (11,257)    |
| Budget                        | Ŷ  | 1,694,994   | Ŷ   | 1,807,324   | Ψ        | 1,276,430   | Ψ  | (112,330)   |
| Commissioners                 |    | 507,095     |     | 585,695     |          | 627,181     |    | (78,600)    |
| Controller                    |    | 2,314,218   |     | 2,191,172   |          | 2,011,981   |    | 123,046     |
| Election Services             |    | 8,000       |     | 3,000       |          | 13,403      |    | 5,000       |
| Facilities                    |    | 4,308,407   |     | 5,199,533   |          | 4,941,252   |    | (891,126)   |
| Human Resources               |    | 2,980,167   |     | 2,826,859   |          | 2,941,306   |    | 153,308     |
| Information Systems           |    | 6,675,959   |     | 7,389,615   |          | 6,347,435   |    | (713,656)   |
| Mailroom/Printing             |    | 464,860     |     | 516,407     |          | 431,946     |    | (51,547)    |
| Non-Departmental              |    | 11,802,507  |     | 10,705,337  |          | 11,087,434  |    | 1,097,170   |
| Purchasing                    |    | 760,409     |     | 700,431     |          | 683,310     |    | 59,978      |
| Real Estate                   |    | 41,700      |     | 42,000      |          | 44,870      |    | (300)       |
| Recorder of Deeds             |    | 2,578,660   |     | 2,699,038   |          | 2,880,908   |    | (120,378)   |
| Solicitor                     |    | 1,942,684   |     | 1,671,438   |          | 1,711,449   |    | 271,246     |
| Tax Claim                     |    | 6,359,500   |     | 6,606,228   |          | 6,552,920   |    | (246,728)   |
| Tax Collectors                |    | 67,000      |     | 67,000      |          | 69,458      |    | (210,720)   |
| Telecommunications            |    | 166,772     |     | 179,745     |          | 175,626     |    | (12,973)    |
| Treasurer                     |    | 142,036,845 |     | 140,665,078 |          | 135,175,141 |    | 1,371,767   |
| Veterans Affairs              |    | 0           |     | 110,000,070 |          | 0           |    | 0           |
| Total General Government      | \$ | 184,995,950 | \$  | 184,153,330 | \$       | 177,257,165 | \$ | 842,620     |
|                               | -  |             | - = |             | - =      |             | -  | ,           |
| Judicial                      |    |             |     |             |          |             |    |             |
| Clerk of Courts               |    | 1,473,167   |     | 1,437,685   |          | 1,360,090   |    | 35,482      |
| Community Bail Program (BCPS) |    | 37,000      |     | 65,262      |          | 36,435      |    | (28,262)    |
| Coroner                       |    | 59,000      |     | 58,000      |          | 59,390      |    | 1,000       |
| Court Reporters               |    | 0           |     | 0           |          | 0           |    | 0           |
| Courts                        |    | 1,564,394   |     | 1,531,198   |          | 1,575,943   |    | 33,196      |
| District Attorney             |    | 895,564     |     | 810,037     |          | 790,291     |    | 85,527      |
| District Justices             |    | 2,514,250   |     | 2,673,970   |          | 2,611,326   |    | (159,720)   |
| Law Library                   |    | 8,100       |     | 8,300       |          | 7,941       |    | (200)       |
| Prothonotary                  |    | 1,917,101   |     | 2,035,085   |          | 2,053,454   |    | (117,984)   |
| Public Defender               |    | 16,000      |     | 16,000      |          | 10,500      |    | 0           |
| Register of Wills             |    | 1,125,720   |     | 1,112,720   |          | 1,250,231   |    | 13,000      |
| Sheriff                       |    | 1,832,762   |     | 2,036,412   |          | 2,020,886   |    | (203,650)   |
| Total Judicial                | \$ | 11,443,058  | \$  | 11,784,669  | \$       | 11,776,487  | \$ | (341,611)   |
|                               | -  |             | -   |             | -        |             |    |             |
| Public Safety                 |    |             |     |             |          |             |    |             |
| Adult Probation               |    | 3,062,489   |     | 2,847,385   |          | 2,959,179   |    | 215,104     |
| Community Corrections         |    | 109,000     |     | 79,757      |          | 130,301     |    | 29,243      |
| County Fire Training          |    | 39,000      |     | 38,252      |          | 29,723      |    | 748         |
| Emergency Management          |    | 525,034     |     | 567,532     |          | 639,413     |    | (42,498)    |
| Jail System                   |    | 3,136,985   |     | 2,958,421   |          | 2,737,731   |    | 178,564     |
| Juvenile Probation            |    | 6,655,844   |     | 6,832,513   |          | 6,139,923   |    | (176,669)   |
| RIP Offenders Grant           |    | 345,863     |     | 386,387     | <u> </u> | 467,620     |    | (40,524)    |
| Total Public Safety           | \$ | 13,874,215  | \$_ | 13,710,247  | \$_      | 13,103,890  | \$ | 163,968     |