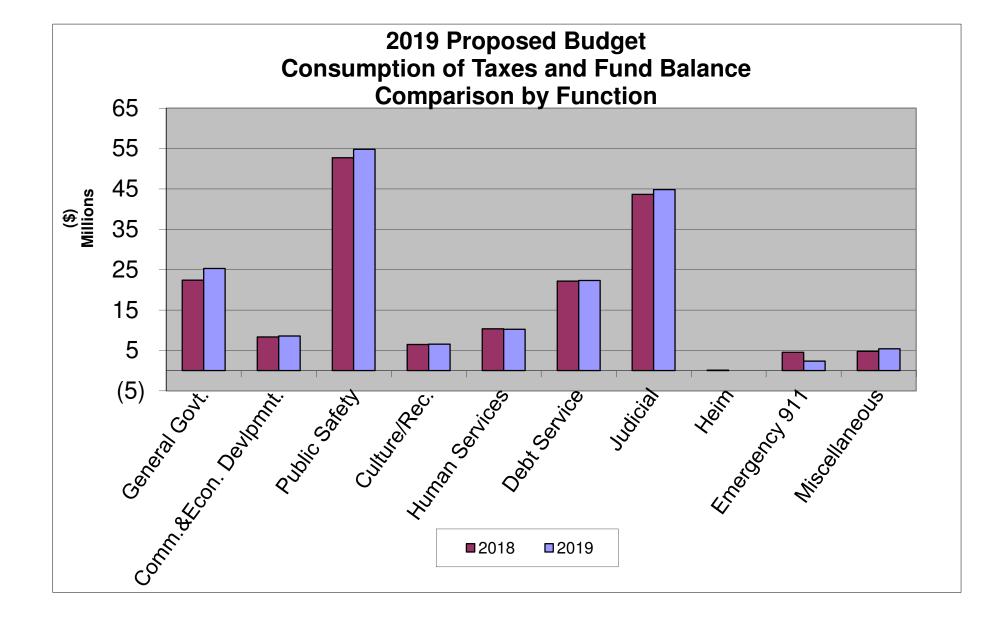

### 2019 Proposed Budget Consumption of Taxes and Fund Balance By Function

### Schedule of 2019 Proposed Budget Consumption of Taxes and Fund Balance By Function

|                                        | Total                    | Total                    | Total       | Special<br>Revenue/Enterprise/<br>Capital Project Fund | General Fund<br>Reserve/Taxes/Net<br>Dept. Earnings | Taxes       |
|----------------------------------------|--------------------------|--------------------------|-------------|--------------------------------------------------------|-----------------------------------------------------|-------------|
| Function                               | <u>Revenues</u>          | <b>Expenditures</b>      | Adjustments | Balance Used                                           | used per <u>Dept.</u>                               | Budgeted    |
| General Government                     | Amt.                     | Amt.                     |             | Amt.                                                   | Amt.                                                | Amt.        |
| Archives                               | 286,173                  | 310,562                  |             | 0                                                      | (24,389)                                            |             |
| Budget                                 | 1,694,994                | 1,698,060                |             | 0                                                      | (3,066)                                             |             |
| Commissioners                          | 507,095                  | 1,604,687                |             | 0                                                      | (1,097,592)                                         |             |
| Controller                             | _                        | _                        |             | -                                                      | -                                                   |             |
| Election Services                      | 8,000                    | 1,999,795                |             | 0                                                      | (1,991,795)                                         |             |
| Facilities                             | 4,308,407                | 17,159,390               |             | 0                                                      | (12,850,983)                                        |             |
| Fleet Management                       | 0                        | 2,801                    |             | 0                                                      | (2,801)                                             |             |
| Human Resources                        | 2,980,167                | 3,490,768                |             | 0                                                      | (510,601)                                           |             |
| Information Systems                    | 6,675,959                | 8,437,728                |             | 0                                                      | (1,761,769)                                         |             |
| Mailroom                               | 464,860                  | 507,942                  |             | 0                                                      | (43,082)                                            |             |
| Non-Departmental                       | -                        | -                        |             | -                                                      | -                                                   |             |
| Purchasing                             | 760,409                  | 824,097                  |             | 0                                                      | (63,688)                                            |             |
| Real Estate                            | 41,700                   | 5,935,773                |             | 0                                                      | (5,894,073)                                         |             |
| Recorder of Deeds                      | -                        | -                        |             | -                                                      | -                                                   |             |
| Solicitor                              | -                        | -                        |             | -                                                      | -                                                   |             |
| Tax Claim                              | -                        | -                        |             | -                                                      | -                                                   | 4,100,000   |
| Tax Collectors                         | 67,000                   | 415,345                  |             | 0                                                      | (348,345)                                           |             |
| Telecommunications                     | 166,772                  | 237,767                  |             | 0                                                      | (70,995)                                            |             |
| Treasurer                              | -                        | -                        |             | -                                                      | -                                                   | 139,592,349 |
| Veterans Affairs                       | 0                        | 627,905                  |             | 0                                                      | (627,905)                                           |             |
| Total General Government Function      | 17,961,536               | 43,252,620               |             | 0                                                      | (25,291,084)                                        | 143,692,349 |
| Judicial                               |                          |                          |             |                                                        |                                                     |             |
| Clerk of Courts                        | 1,473,167                | 2,754,890                |             | 0                                                      | (1,281,723)                                         |             |
|                                        | 37,000                   |                          |             | 0                                                      | (1,281,723)<br>(675,549)                            |             |
| Community Bail Program (BCPS)          |                          | 712,549                  |             |                                                        |                                                     |             |
| Coroner                                | 59,000                   | 1,674,758                |             | 0                                                      | (1,615,758)                                         |             |
| Court Reporters                        | 0                        | 2,411,057                |             | 0                                                      | (2,411,057)                                         |             |
| Courts                                 | 1,564,394                | 10,057,945               |             | 0                                                      | (8,493,551)                                         |             |
| District Attorney                      | 895,564                  | 11,714,430               |             | 0                                                      | (10,818,866)                                        |             |
| District Justices                      | 2,514,250                | 9,120,927                |             | 0                                                      | (6,606,677)                                         |             |
| Law Library                            | 8,100                    | 665,699                  |             | 0                                                      | (657,599)                                           |             |
| Prothonotary                           | 1,917,101                | 2,590,201                |             | 0                                                      | (673,100)                                           |             |
| Public Defender                        | 16,000                   | 3,611,125                |             | 0                                                      | (3,595,125)                                         |             |
| Register of Wills                      | -                        | -                        |             | -                                                      | -                                                   |             |
| Sheriff                                | 1,832,762                | 9,836,498                |             | 0                                                      | (8,003,736)                                         |             |
| Total Judicial Function                | 10,317,338               | 55,150,079               |             | 0                                                      | (44,832,741)                                        |             |
| Public Safety                          |                          |                          |             |                                                        |                                                     |             |
| Adult Probation                        | 3,062,489                | 8,773,607                |             | 0                                                      | (5,711,118)                                         |             |
| Community Corrections                  | 109,000                  | 2,411,320                |             | 0                                                      | (2,302,320)                                         |             |
| County Fire Training                   | 39,000                   | 342,917                  |             | 0                                                      | (303,917)                                           |             |
| Emergency Management                   | 525,034                  | 1,471,509                |             | 0                                                      | (946,475)                                           |             |
| Jail System                            | 3,136,985                | 40,705,131               |             | 0                                                      | (37,568,146)                                        |             |
| Juvenile Probation                     | 6,655,844                | 14,644,291               |             | 0                                                      | (7,988,447)                                         |             |
| RIP Offenders Grant                    | 345,863                  | 345,863                  |             | 0                                                      | 0                                                   |             |
| Total Public Safety Function           | 13,874,215               | 68,694,638               |             | 0                                                      | (54,820,423)                                        |             |
|                                        | -,- , -                  | ,                        |             |                                                        |                                                     |             |
| Human Services<br>Aging                | _                        | _                        |             | _                                                      | _                                                   |             |
| Children & Youth Serv                  | -<br>41,649,509          | -<br>49,049,891          |             | - 0                                                    | - (7,400,382)                                       |             |
|                                        |                          |                          |             |                                                        |                                                     |             |
| Council on Chemical Abuse              | 6,524,457                | 6,528,913                |             | 0                                                      | (4,456)                                             |             |
| Domestic Relations                     | 5,072,970                | 7,134,280                |             | 0                                                      | (2,061,310)                                         |             |
| Health Choices                         | -                        | -                        |             | -                                                      | -                                                   |             |
| Human Services                         | 886,297                  | 886,380                  |             | (83)                                                   | 0                                                   |             |
| Job Training                           | -                        | -                        |             | -                                                      | -                                                   |             |
| -                                      |                          |                          |             |                                                        |                                                     |             |
| MH/DD<br>Total Human Services Function | 16,499,217<br>70,632,450 | 17,291,037<br>80,890,501 |             | 0<br>(83)                                              | (791,820)<br>(10,257,968)                           |             |

### Schedule of 2019 Proposed Budget Consumption of Taxes and Fund Balance By Function

|                                         | Total           | Total        | Total              | Special<br>Revenue/Enterprise/<br>Capital Project Fund | Dept. Earnings        | Taxes           |
|-----------------------------------------|-----------------|--------------|--------------------|--------------------------------------------------------|-----------------------|-----------------|
| Function                                | <u>Revenues</u> | Expenditures | <u>Adjustments</u> | Balance Used                                           | used per <u>Dept.</u> | <b>Budgeted</b> |
| <sup>1</sup> Solid Waste/Recycling      | -               | -            |                    | -                                                      | -                     |                 |
| Total Public Works Function             | 0               | 0            |                    | 0                                                      | 0                     | 0               |
| Community & Economic Devlpmnt           |                 |              |                    |                                                        |                       |                 |
| Ag & Land Preservation                  | 200             | 1,389,803    |                    | 0                                                      | (1,389,603)           |                 |
| Agricultural Extension                  | 0               | 586,828      |                    | 0                                                      | (586,828)             |                 |
| <sup>1</sup> Community Development      | -               | -            |                    | -                                                      | -                     |                 |
| GREP                                    | 0               | 500,000      |                    | 0                                                      | (500,000)             |                 |
| Planning                                | 754,636         | 1,841,051    |                    | 0                                                      | (1,086,415)           |                 |
| RACC                                    | 0               | 3,250,000    |                    | 0                                                      | (3,250,000)           |                 |
| Miscellaneous                           | 0               | 1,745,946    |                    | 0                                                      | (1,745,946)           |                 |
| Total Commun & Econom Dvlpmnt Function  | 754,836         | 9,313,628    |                    | 0                                                      | (8,558,792)           |                 |
| Cultural/Recreation                     |                 |              |                    |                                                        |                       |                 |
| County Library Systems                  | 1,366,145       | 4,493,943    |                    | 0                                                      | (3,127,798)           |                 |
| Parks System                            | 483,599         | 3,915,352    |                    | 0                                                      | (3,431,753)           |                 |
| Total Cultural/Recreation Function      | 1,849,744       | 8,409,295    |                    | 0                                                      | (6,559,551)           |                 |
| <b>Miscellaneous</b>                    |                 |              |                    |                                                        |                       |                 |
| Contingency General                     | 0               | 4,320,000    |                    | 0                                                      | (4,320,000)           |                 |
| County Farm                             | -               | -            |                    | -                                                      | -                     |                 |
| <sup>2</sup> Insurance                  | -               | -            |                    | -                                                      | -                     |                 |
| Liquid Fuels                            | 6,545,617       | 7,171,717    |                    | (626,100)                                              | 0                     |                 |
| Security                                | 1,057,950       | 1,266,419    |                    | 0                                                      | (208,469)             |                 |
| Special Legislation                     | 4,450,789       | 4,698,341    |                    | (247,552)                                              | 0                     |                 |
| Total Miscellaneous Function            | 12,054,356      | 17,456,477   |                    | (873,652)                                              | (4,528,469)           |                 |
| Debt Service                            |                 |              |                    |                                                        |                       |                 |
| Debt Service                            | 2,062,018       | 24,404,048   |                    | 0                                                      | (22,342,030)          |                 |
| Total Debt Service Function             | 2,062,018       | 24,404,048   |                    | 0                                                      | (22,342,030)          | 0               |
| Berks County Residential Center         |                 |              |                    |                                                        |                       |                 |
| Berks County Residential Center         | 9,657,104       | 9,428,241    | 301,209            | (72,346)                                               | -                     |                 |
| Total Berks County Residential Center   | 9,657,104       | 9,428,241    | 301,209            | (72,346)                                               | 0                     | 0               |
| Berks Heim                              |                 |              |                    |                                                        |                       |                 |
| Berks Heim                              | -               | -            |                    | -                                                      | -                     |                 |
| Total Berks Heim Function               | 0               | 0            | 0                  | 0                                                      | 0                     | 0               |
| Emergency 911 System                    |                 |              |                    |                                                        |                       |                 |
| Emergency 911 Systems                   | 12,052,082      | 14,411,865   |                    | (37,492)                                               | (2,322,291)           |                 |
| Total Emergency 911 Function            | 12,052,082      | 14,411,865   |                    | (37,492)                                               | (2,322,291)           | 0               |
| Total Functions w/out Capital Projects  | 151,215,679     | 331,411,392  | 301,209            | (983,573)                                              | (179,513,349)         | 143,692,349     |
| Total Functions w/ out cupital Flojects | 101,210,077     | 551,411,572  | 501,207            | (703,513)                                              | (177,515,547)         | 143,072,347     |

| Total Tax and General Fund Balance Consumed               | (179,513,349) |  |
|-----------------------------------------------------------|---------------|--|
| Total Special Revenue/Enterprise Fund Balance<br>Consumed | (983,573)     |  |
| Total Tax and Fund Balance Comsumed                       | (180,496,922) |  |
| Deficit from Remaining Other Adjustments                  |               |  |
| Less: Net Dept. Contributions                             | 22,058,317    |  |
| Total Tax Revenue Consumed                                | 143,692,349   |  |
| Budget Surplus/(Deficit)                                  | (14,746,256)  |  |