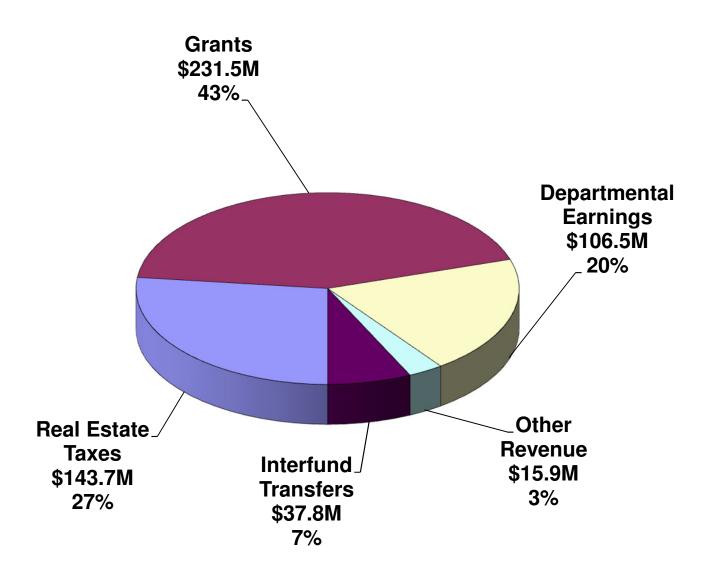

# 2019 Adopted Budget Revenue by Source

### Schedule of 2019 Adopted Budget Revenue Sources By Fund

|                                 | Rea    | Estate  |    |             |    | Dept'l      |    | Other      |    | Interfund  |    |             |
|---------------------------------|--------|---------|----|-------------|----|-------------|----|------------|----|------------|----|-------------|
|                                 | Т      | axes    |    | Grants      |    | Earnings    |    | Revenue    |    | Transfers  |    | Totals      |
| General Fund                    | \$ 143 | 692,349 |    | 11,817,193  |    | 27,069,895  |    | 12,804,010 |    | 35,232,558 | \$ | 230,616,005 |
| Special Revenue Fund            |        |         |    |             |    |             |    |            |    |            |    |             |
| Aging                           |        | 0       |    | 7,485,997   |    | 223,175     |    | 12,900     |    | 761,077    |    | 8,483,149   |
| Children & Youth Serv           |        | 0       |    | 40,769,594  |    | 0           |    | 885,900    |    | 0          |    | 41,655,494  |
| Community Development           |        | 0       |    | 3,358,460   |    | 550,922     |    | 0          |    | 0          |    | 3,909,382   |
| Council on Chemical Abuse       |        | 0       |    | 4,732,060   |    | 0           |    | 0          |    | 1,725,946  |    | 6,458,006   |
| Domestic Relations              |        | 0       |    | 4,905,663   |    | 159,983     |    | 0          |    | 0          |    | 5,065,646   |
| Emergency 911 Systems           |        | 0       |    | 0           |    | 11,424,549  |    | 590,041    |    | 37,492     |    | 12,052,082  |
| Health Choices                  |        | 0       |    | 129,000,000 |    | 0           |    | 150,000    |    | 0          |    | 129,150,000 |
| Human Services                  |        | 0       |    | 888,688     |    | 0           |    | 2,300      |    | 0          |    | 890,988     |
| Job Training                    |        | 0       |    | 4,943,775   |    | 271,079     |    | 0          |    | 0          |    | 5,214,854   |
| Liquid Fuels                    |        | 0       |    | 6,202,055   |    | 1,600,000   |    | 81,800     |    | 0          |    | 7,883,855   |
| MH/DD                           |        | 0       |    | 16,616,101  |    | 2,000       |    | 14,600     |    | 0          |    | 16,632,701  |
| Special Legislation             |        | 0       | -  | 800,000     | -  | 3,635,028   | _  | 15,761     | _  | 0          |    | 4,450,789   |
| Total Special Revenue Funds     | \$     | 0       | \$ | 219,702,393 | \$ | 17,866,736  | \$ | 1,753,302  | \$ | 2,524,515  | \$ | 241,846,946 |
| Enterprise Funds                |        |         |    |             |    |             |    |            |    |            |    |             |
| Berks County Residential Center |        | 0       |    | 0           |    | 8,315,400   |    | 1,341,704  |    | 0          |    | 9,657,104   |
| Berks Heim                      |        | 0       | _  | 10,694      | -  | 53,246,418  | _  | 53,002     | _  | 0          | -  | 53,310,114  |
| Total Enterprise Funds          | \$     | 0       | \$ | 10,694      | \$ | 61,561,818  | \$ | 1,394,706  | \$ | 0          | \$ | 62,967,218  |
| Capital Projects Fund           |        |         |    |             |    |             |    |            |    |            |    |             |
| Capital Projects Fund           |        | 0       | -  | 0           | -  | 0           | _  | 0          |    | 0          |    | 0           |
| Total Capital Projects Fund     | \$     | 0       | \$ | 0           | \$ | 0           | \$ | 0          | \$ | 0          | \$ | 0           |
| Total 2019 Revenues             | \$ 143 | 692,349 | \$ | 231,530,280 | \$ | 106,498,449 | \$ | 15,952,018 | \$ | 37,757,073 | \$ | 535,430,169 |

Notes:

Grants represent federal and state funding sources.

Dept'l Earnings represent fees for service and program service cost reimbursements.

Other Revenue includes items such as interest income, loan proceeds, rental income and mandated client contributions (i.e. social security).

Interfund Transfers represent indirect cost allocations and operating transfers.

|                                                                                                         | Г  | 2019 Budget                    | 2018 Budget                    | 2017                           |    | 2019 vs                    |
|---------------------------------------------------------------------------------------------------------|----|--------------------------------|--------------------------------|--------------------------------|----|----------------------------|
|                                                                                                         |    | Adopted                        | Adopted                        | Actual                         | 2  | 018 Budget                 |
| General Government                                                                                      | L  | 1                              | 1                              |                                |    | 0                          |
| Archives                                                                                                | \$ | 286,173                        | \$<br>297,430                  | \$<br>285,115                  | \$ | (11,257)                   |
| Budget                                                                                                  |    | 1,694,994                      | 1,807,324                      | 1,276,430                      |    | (112,330)                  |
| Commissioners                                                                                           |    | 507,095                        | 585,695                        | 627,181                        |    | (78,600)                   |
| Controller                                                                                              |    | 2,314,218                      | 2,191,172                      | 2,011,981                      |    | 123,046                    |
| Election Services                                                                                       |    | 428,962                        | 3,000                          | 13,403                         |    | 425,962                    |
| Facilities                                                                                              |    | 4,308,407                      | 5,199,533                      | 4,941,252                      |    | (891,126)                  |
| Human Resources                                                                                         |    | 2,980,167                      | 2,826,859                      | 2,941,306                      |    | 153,308                    |
| Information Systems                                                                                     |    | 6,675,959                      | 7,389,615                      | 6,347,435                      |    | (713,656)                  |
| Mailroom/Printing                                                                                       |    | 464,860                        | 516,407                        | 431,946                        |    | (51,547)                   |
| Non-Departmental                                                                                        |    | 11,802,507                     | 10,705,337                     | 11,087,434                     |    | 1,097,170                  |
| Purchasing                                                                                              |    | 760,409                        | 700,431                        | 683,310                        |    | 59,978                     |
| Real Estate                                                                                             |    | 41,700                         | 42,000                         | 44,870                         |    | (300)                      |
| Recorder of Deeds                                                                                       |    | 2,578,617                      | 2,699,038                      | 2,880,908                      |    | (120,421)                  |
| Solicitor                                                                                               |    | 1,942,684                      | 1,671,438                      | 1,711,449                      |    | 271,246                    |
| Tax Claim                                                                                               |    | 6,359,500                      | 6,606,228                      | 6,552,920                      |    | (246,728)                  |
| Tax Collectors                                                                                          |    | 67,000                         | 67,000                         | 69,458                         |    | ()                         |
| Telecommunications                                                                                      |    | 166,772                        | 179,745                        | 175,626                        |    | (12,973)                   |
| Treasurer                                                                                               |    | 142,036,845                    | 140,665,078                    | 135,175,141                    |    | 1,371,767                  |
| Veterans Affairs                                                                                        |    | 0                              | 0                              | 0                              |    | 0                          |
| Total General Government                                                                                | \$ | 185,416,869                    | \$<br>184,153,330              | \$<br>177,257,165              | \$ | 1,263,539                  |
| Judicial                                                                                                |    |                                |                                |                                |    |                            |
| Clerk of Courts                                                                                         |    | 1,473,167                      | 1,437,685                      | 1,360,090                      |    | 35,482                     |
| Community Bail Program (BCPS)                                                                           |    | 37,000                         | 65,262                         | 36,435                         |    | (28,262)                   |
| Coroner                                                                                                 |    | 59,000                         | 58,000                         | <b>59,39</b> 0                 |    | 1,000                      |
| Court Reporters                                                                                         |    | 0                              | 0                              | 0                              |    | 0                          |
| Courts                                                                                                  |    | 1,564,394                      | 1,531,198                      | 1,575,943                      |    | 33,196                     |
| District Attorney                                                                                       |    | 895,563                        | 810,037                        | 790,291                        |    | 85,526                     |
| District Justices                                                                                       |    | 2,514,250                      | 2,673,970                      | 2,611,326                      |    | (159,720)                  |
| Law Library                                                                                             |    | 8,100                          | 8,300                          | 7,941                          |    | (200)                      |
| Prothonotary                                                                                            |    | 1,917,101                      | 2,035,085                      | 2,053,454                      |    | (117,984)                  |
| Public Defender                                                                                         |    | 16,000                         | 16,000                         | 10,500                         |    | 0                          |
| Register of Wills                                                                                       |    | 1,125,720                      | 1,112,720                      | 1,250,231                      |    | 13,000                     |
| Sheriff                                                                                                 |    | 1,832,762                      | 2,036,412                      | 2,020,886                      |    | (203,650)                  |
| Total Judicial                                                                                          | \$ | 11,443,057                     | \$<br>11,784,669               | \$<br>11,776,487               | \$ | (341,612)                  |
| Public Safety                                                                                           |    |                                |                                |                                |    |                            |
|                                                                                                         |    | 3,058,725                      | 2,847,385                      | 2,959,179                      |    | 211,340                    |
| Adult Probation                                                                                         |    |                                | 79,757                         | 120 201                        |    | 20 242                     |
|                                                                                                         |    | 109,000                        | 19,131                         | 130,301                        |    | 29,243                     |
| Adult Probation                                                                                         |    | 109,000<br>39,000              | 38,252                         | 130,301<br>29,723              |    | 29,243<br>748              |
| Adult Probation<br>Community Corrections                                                                |    |                                |                                |                                |    |                            |
| Adult Probation<br>Community Corrections<br>County Fire Training                                        |    | 39,000                         | 38,252                         | 29,723                         |    | 748                        |
| Adult Probation<br>Community Corrections<br>County Fire Training<br>Emergency Management                |    | 39,000<br>526,307              | 38,252<br>567,532              | 29,723<br>639,413              |    | 748<br>(41,225)            |
| Adult Probation<br>Community Corrections<br>County Fire Training<br>Emergency Management<br>Jail System |    | 39,000<br>526,307<br>3,136,985 | 38,252<br>567,532<br>2,958,421 | 29,723<br>639,413<br>2,737,731 |    | 748<br>(41,225)<br>178,564 |