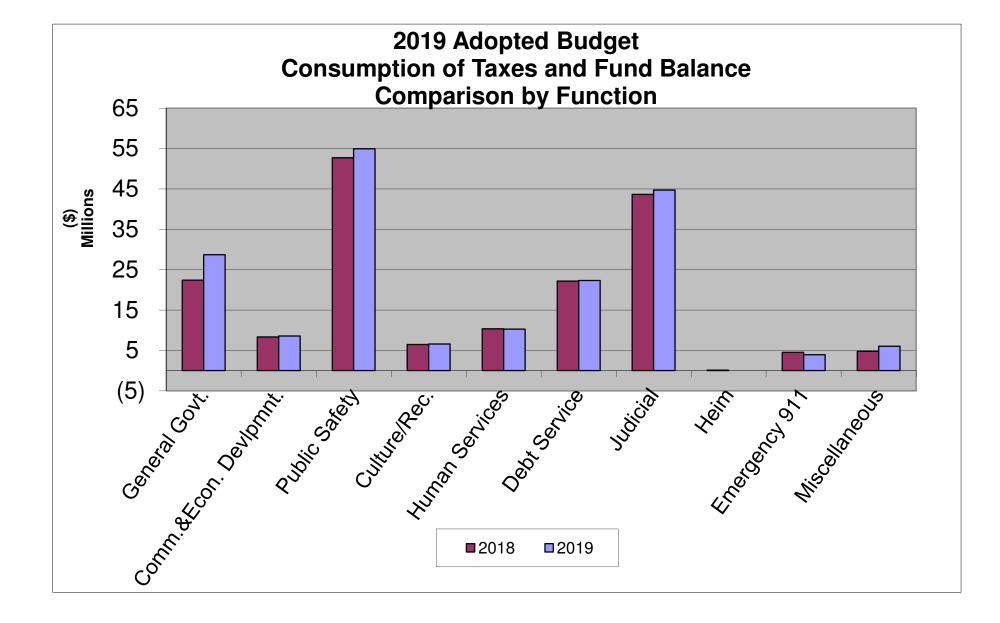

### TABLE OF CONTENTS

| Schedule of 2019 Projected Fund Balance                                                  | 1 - 2   |
|------------------------------------------------------------------------------------------|---------|
| Chart of 2019 Adopted Budget Revenue by Source                                           | 3       |
| Schedule of 2019 Adopted Budget Revenue Sources by Fund                                  | 4       |
| Schedule of 2019 Adopted, 2018 Adopted and 2017 Actual Revenues by Function              | 5 - 7   |
| Chart of 2019 Adopted Budget Expenditures by Type                                        | 8       |
| Schedule of 2019 Adopted Budget Expenditures by Type by Fund                             | 9       |
| Chart of 2019 Adopted Budget Expenditures by Function                                    | 10      |
| Schedule of 2019 Adopted, 2018 Adopted and 2017 Actual Expenditures by Function          | 11 - 13 |
| Chart of 2019 Adopted Budget Consumption of Taxes and Fund Balance by Function           | 14      |
| Schedule of 2019 Adopted Budget Consumption of Taxes and Fund Balance by Function        | 15 - 16 |
| Chart of 2019 Adopted Budget Consumption of Taxes and Fund Balance by Function Bar Chart | 17      |