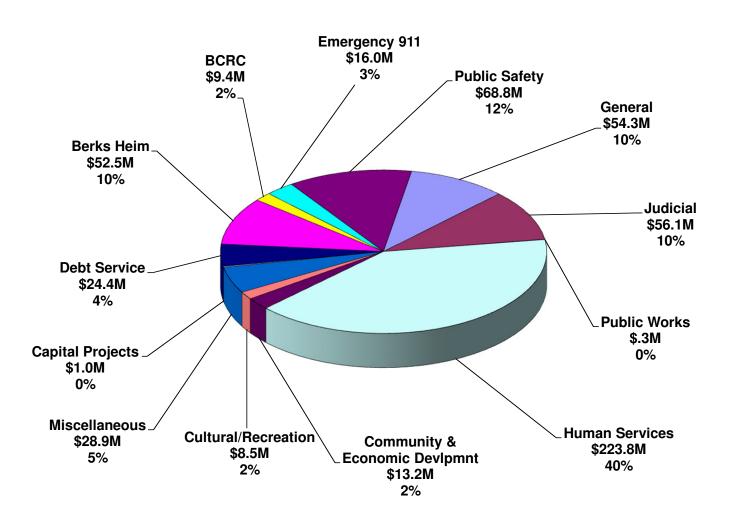

969,543  | \$ | 590,245    | \$  | 3,292,132  | \$  | 61,903,339  |
| Capital Projects Fund           |    |             |    |             |    |            |     |            |     |             |
| Capital Projects Fund           |    | 0           |    | 0           |    | 921,466    |     | 0          |     | 921,466     |
| Total Capital Projects Fund     | \$ | 0           | \$ | 0           | \$ | 921,466    | \$_ | 0          | \$_ | 921,466     |
| Total 2019 Expenditures         | \$ | 168,010,987 | \$ | 320,557,305 | \$ | 30,914,308 | \$  | 37,757,073 | \$  | 557,239,673 |

Notes:

Personnel represents wages, fringe, FICA, and workers compensation.

Interfund Transfers represent indirect cost allocations and operating transfers.

# 2019 Adopted Budget Expenditures by Function



|                               | 2019 Budget       | 2018 Budget   | 2017          | 2019 vs          |
|-------------------------------|-------------------|---------------|---------------|------------------|
|                               | Adopted           | Adopted       | Actual        | 2018 Budget      |
| General Government            |                   |               |               |                  |
| Archives                      | \$ 308,476        | \$ 276,083    | \$ 274,447    | \$ 32,393        |
| Budget                        | 1,695,055         | 1,610,866     | 1,328,083     | 84,189           |
| Commissioners                 | 1,601,928         | 1,660,784     | 1,654,985     | (58,856)         |
| Controller                    | 2,196,294         | 2,367,543