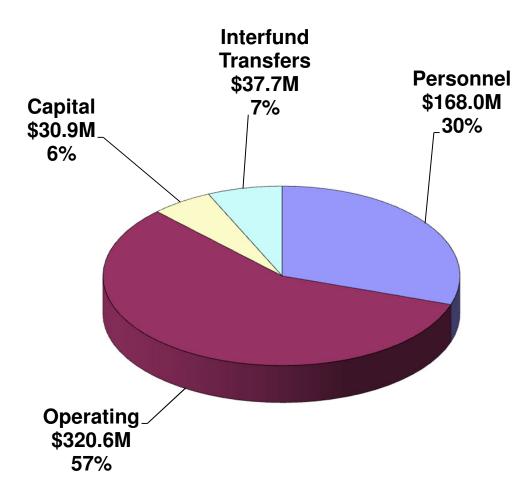

2,082          | \$ 13,136,301          | \$ 13,407,652  | \$ (1,084,219)         |
| Capital Projects Fund                 |                        |                        |                |                        |
| Capital Projects Fund                 | 0                      | 0                      | 39,098         | 0                      |
| Total Capital Projects Fund           | \$0                    | \$0                    | \$ 39,098      | \$0                    |
| Total Revenues By Department          |                        |                        |                |                        |
| By Function                           | \$ 535,430,169         | \$ 519,449,793         | \$ 501,473,099 | \$ 15,980,376          |

## 2019 Adopted Budget Expenditures by Type



|                                 | Г  |             |    | Operating   |    |            |     | Interfund  |     |             |
|---------------------------------|----|-------------|----|-------------|----|------------|-----|------------|-----|-------------|
|                                 |    | Personnel   |    | Expenses    |    | Capital    |     | Transfers  |     | Totals      |
| General Fund                    | \$ | 102,169,373 | \$ | 87,906,625  | \$ | 19,704,865 | \$  | 27,048,362 | \$  | 236,829,225 |
| Special Revenue Funds           |    |             |    |             |    |            |     |            |     |             |
| Aging                           |    | 2,550,800   |    | 4,473,530   |    | 7,211      |     | 1,451,608  |     | 8,483,149   |
| Children &