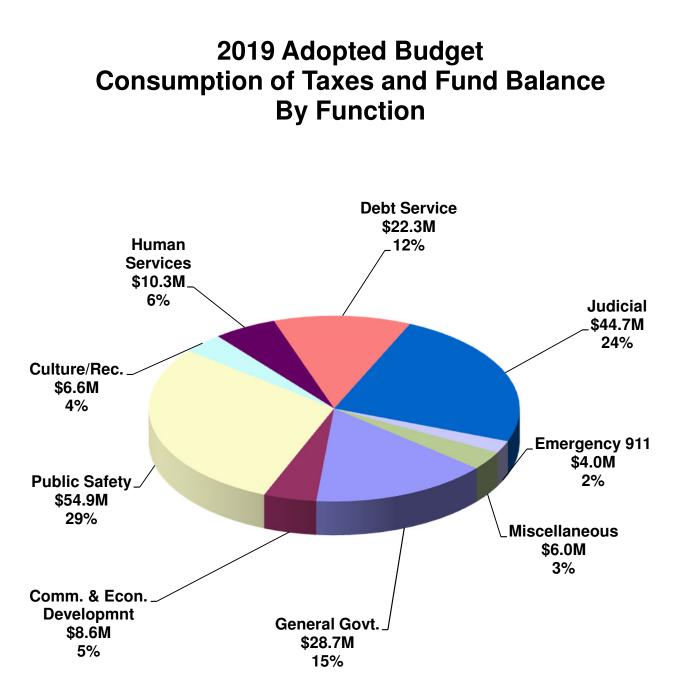

### TABLE OF CONTENTS

| Schedule of 2019 Projected Fund Balance                                                  | 1 - 2   |
|------------------------------------------------------------------------------------------|---------|
| Chart of 2019 Adopted Budget Revenue by Source                                           | 3       |
| Schedule of 2019 Adopted Budget Revenue Sources by Fund                                  | 4       |
| Schedule of 2019 Adopted, 2018 Adopted and 2017 Actual Revenues by Function              | 5 - 7   |
| Chart of 2019 Adopted Budget Expenditures by Type                                        | 8       |
| Schedule of 2019 Adopted Budget Expenditures by Type by Fund                             | 9       |
| Chart of 2019 Adopted Budget Expenditures by Function                                    | 10      |
| Schedule of 2019 Adopted, 2018 Adopted and 2017 Actual Expenditures by Function          | 11 - 13 |
| Chart of 2019 Adopted Budget Consumption of Taxes and Fund Balance by Function           | 14      |
| Schedule of 2019 Adopted Budget Consumption of Taxes and Fund Balance by Function        | 15 - 16 |
| Chart of 2019 Adopted Budget Consumption of Taxes and Fund Balance by Function Bar Chart | 17      |