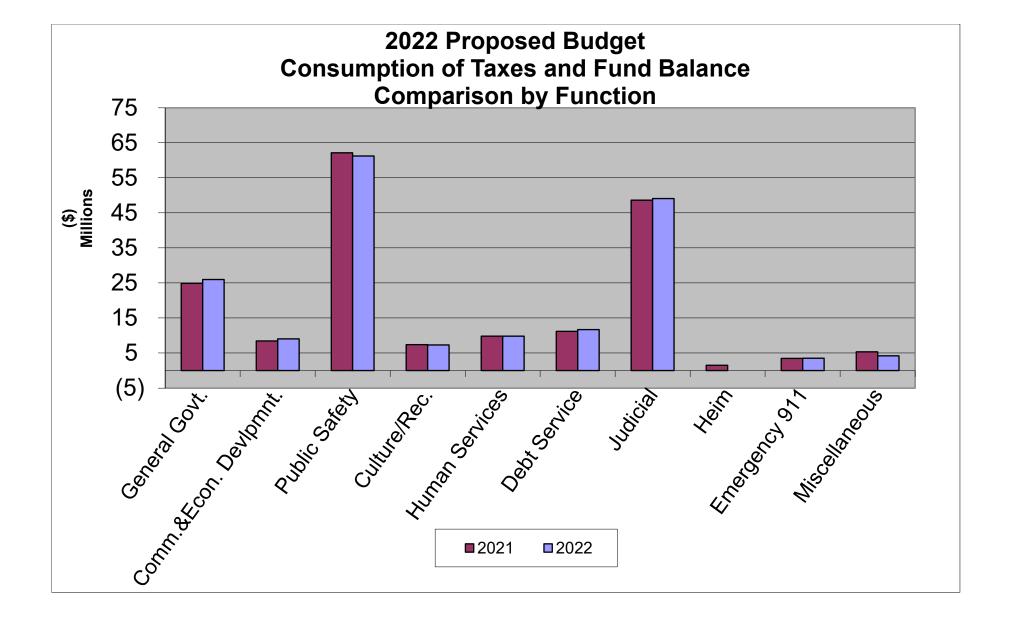

### 2022 Proposed Budget Consumption of Taxes and Fund Balance By Function

| <u>Function</u>                    | Total<br><u>Revenues</u> | Total<br><u>Expenditures</u> | Total <u>Adjustments</u> | Special<br>Revenue/Enterprise/<br>Capital Project Fund<br><u>Balance Used</u> |              | Taxes<br><u>Budgeted</u> |
|------------------------------------|--------------------------|------------------------------|--------------------------|-------------------------------------------------------------------------------|--------------|--------------------------|
| General Government                 | Amt.                     | Amt.                         |                          | Amt.                                                                          | Amt.         | Amt.                     |
| Archives                           | 278,378                  | 297,497                      |                          | 0                                                                             | (19,119)     | <u></u>                  |
| <sup>2</sup> Budget                | _                        | _                            |                          | _                                                                             | _            |                          |
| Commissioners                      | 595,641                  | 3,217,847                    |                          | 0                                                                             | (2,622,206)  |                          |
| Controller                         | 2,164,438                | 2,243,927                    |                          | 0                                                                             | (79,489)     |                          |
| Election Services                  | 2,800                    | 3,272,162                    |                          | 0                                                                             | (3,269,362)  |                          |
| Facilities                         | 4,363,277                | 13,414,862                   |                          | 0                                                                             | (9,051,585)  |                          |
| Fleet Management                   | 0                        | 117,842                      |                          | 0                                                                             | (117,842)    |                          |
| Human Resources                    | 3,951,431                | 4,788,438                    |                          | 0                                                                             | (837,007)    |                          |
| Information Systems                | 5,762,330                | 10,456,247                   |                          | 0                                                                             | (4,693,917)  |                          |
| Mailroom                           | 497,661                  | 553,487                      |                          | 0                                                                             | (55,826)     |                          |
| <sup>2</sup> Non-Departmental      | -                        | -                            |                          | -                                                                             | -            |                          |
| Purchasing                         | 870,962                  | 1,024,852                    |                          | 0                                                                             | (153,890)    |                          |
| Real Estate                        | 44,700                   | 3,784,111                    |                          | 0                                                                             | (3,739,411)  |                          |
| <sup>1</sup> Recorder of Deeds     | -                        | -                            |                          | -                                                                             | -            |                          |
| Solicitor                          | 2,164,506                | 2,295,725                    |                          | 0                                                                             | (131,219)    |                          |
| <sup>1</sup> Tax Claim             | -                        | -                            |                          | -                                                                             | -            | 4,188,925                |
| Tax Collectors                     | 46,000                   | 530,511                      |                          | 0                                                                             | (484,511)    |                          |
| Telecommunications                 | 173,997                  | 228,478                      |                          | 0                                                                             | (54,481)     |                          |
| <sup>1</sup> Treasurer             | -                        | -                            |                          | -                                                                             | -            | 144,308,180              |
| Veterans Affairs                   | 0                        | 660,173                      |                          | 0                                                                             | (660,173)    |                          |
| Total General Government Function  | 20,916,121               | 46,886,159                   |                          | 0                                                                             | (25,970,038) | 148,497,105              |
| T., 31.1.1                         |                          |                              |                          |                                                                               |              |                          |
| <u>Judicial</u>                    | 4 505 550                | 2 000 072                    |                          | 0                                                                             | (1.450.114)  |                          |
| Clerk of Courts                    | 1,507,759                | 2,980,873                    |                          | 0                                                                             | (1,473,114)  |                          |
| Community Bail Program (BCPS)      | 15,800                   | 1,036,831                    |                          | 0                                                                             | (1,021,031)  |                          |
| Coroner                            | 155,900                  | 1,767,561                    |                          | 0                                                                             | (1,611,661)  |                          |
| Court Reporters                    | 0                        | 2,670,484                    |                          | 0                                                                             | (2,670,484)  |                          |
| Courts                             | 1,390,315                | 11,008,449                   |                          | 0                                                                             | (9,618,134)  |                          |
| District Attorney                  | 1,039,176                | 12,836,241                   |                          | 0                                                                             | (11,797,065) |                          |
| District Justices                  | 1,824,530                | 8,387,367                    |                          | 0                                                                             | (6,562,837)  |                          |
| Law Library                        | 2,080                    | 786,140                      |                          | 0                                                                             | (784,060)    |                          |
| Prothonotary                       | 1,972,127                | 2,163,969                    |                          | 0                                                                             | (191,842)    |                          |
| Public Defender                    | 15,000                   | 3,951,131                    |                          | 0                                                                             | (3,936,131)  |                          |
| <sup>1</sup> Register of Wills     | -                        | -                            |                          | -                                                                             | -            |                          |
| Sheriff                            | 1,614,178                | 11,026,632                   |                          | 0                                                                             | (9,412,454)  |                          |
| Total Judicial Function            | 9,536,865                | 58,615,678                   |                          | 0                                                                             | (49,078,813) |                          |
| Public Safety                      |                          |                              |                          |                                                                               |              |                          |
| Adult Probation                    | 3,391,463                | 10,332,095                   |                          | 0                                                                             | (6,940,632)  |                          |
| Community Corrections              | 0                        | 177,548                      |                          | 0                                                                             | (177,548)    |                          |
| County Fire Training               | 39,000                   | 337,895                      |                          | 0                                                                             | (298,895)    |                          |
| -                                  | 585,272                  | 1,737,867                    |                          | 0                                                                             | (1,152,595)  |                          |
| Emergency Management               |                          |                              |                          |                                                                               |              |                          |
| Jail System                        | 1,718,760                | 46,115,999                   |                          | 0                                                                             | (44,397,239) |                          |
| Juvenile Probation                 | 6,655,847                | 14,909,197                   |                          | 0                                                                             | (8,253,350)  |                          |
| Total Public Safety Function       | 12,390,342               | 73,610,601                   |                          | 0                                                                             | (61,220,259) |                          |
| <b>Human Services</b>              |                          |                              |                          |                                                                               |              |                          |
| Aging                              | 8,691,916                | 8,700,616                    |                          | 0                                                                             | (8,700)      |                          |
| Children & Youth Serv              | 39,717,634               | 46,308,851                   |                          | 0                                                                             | (6,591,217)  |                          |
| Council on Chemical Abuse          | 6,482,674                | 6,486,540                    |                          | 0                                                                             | (3,866)      |                          |
| Domestic Relations                 | 5,415,615                | 7,705,330                    |                          | 0                                                                             | (2,289,715)  |                          |
| <sup>1</sup> Health Choices        | _                        | _                            |                          | -                                                                             | _            |                          |
| <sup>1</sup> Human Services        | -                        | -                            |                          | _                                                                             | -            |                          |
| <sup>1</sup> Job Training          | _                        | _                            |                          | <del>-</del>                                                                  | _            |                          |
| MH/DD                              | 18,094,917               | 19,013,776                   |                          | 0                                                                             | (918,859)    |                          |
| Total Human Services Function      | 78,402,756               | 88,215,113                   |                          | 0                                                                             | (9,812,357)  |                          |
|                                    | ,0,402,130               | 00,210,110                   |                          | O                                                                             | (2,012,001)  |                          |
| Public Works                       |                          |                              |                          |                                                                               |              |                          |
| <sup>1</sup> Solid Waste/Recycling |                          | -                            |                          |                                                                               | -            |                          |

|                                                        | Total                    | Total                    | Total       | Special<br>Revenue/Enterprise/<br>Capital Project Fund |                       | Taxes       |
|--------------------------------------------------------|--------------------------|--------------------------|-------------|--------------------------------------------------------|-----------------------|-------------|
| <b>Function</b>                                        | Revenues                 | Expenditures             | Adjustments | Balance Used                                           | used per <u>Dept.</u> | Budgeted    |
| Total Public Works Function                            | 0                        | 0                        |             | 0                                                      | 0                     | 0           |
| Community/Economic Development                         |                          |                          |             |                                                        |                       |             |
| Ag & Land Preservation                                 | 0                        | 1,550,231                |             | 0                                                      | (1,550,231)           |             |
| Agricultural Extension                                 | 0                        | 654,837                  |             | 0                                                      | (654,837)             |             |
| BARTA                                                  | 0                        | 441,188                  |             | 0                                                      | (441,188)             |             |
| <sup>1</sup> Community Development                     | _                        | _                        |             | _                                                      | _                     |             |
| GRCA                                                   | 0                        | 500,000                  |             | 0                                                      | (500,000)             |             |
| Planning                                               | 879,235                  | 2,110,122                |             | 0                                                      | (1,230,887)           |             |
| RACC                                                   | 0                        | 3,250,000                |             | 0                                                      | (3,250,000)           |             |
| Miscellaneous                                          | 0                        | 1,425,946                |             | 0                                                      | (1,425,946)           |             |
| Total Community/Economic Development Function          | 879,235                  | 9,932,324                |             | 0                                                      | (9,053,089)           |             |
| Cultural/Recreation                                    |                          |                          |             |                                                        |                       |             |
| County Library Systems                                 | 1,484,762                | 5,096,283                |             | 0                                                      | (3,611,521)           |             |
| Parks System                                           | 423,844                  | 4,112,866                |             | 0                                                      | (3,689,022)           |             |
| Total Cultural/Recreation Function                     | 1,908,606                | 9,209,149                |             | 0                                                      | (7,300,543)           |             |
| Miscellaneous                                          |                          |                          |             |                                                        | ,                     |             |
| Contingency General                                    | 0                        | 4,000,000                |             | 0                                                      | (4,000,000)           |             |
| <sup>1</sup> County Farm                               | -                        | _                        |             | _                                                      | -                     |             |
| Security                                               | 1,015,525                | 1,180,870                |             | 0                                                      | (165,345)             |             |
| Special Legislation                                    | 4,046,172                | 4,092,234                |             | (46,062)                                               | -                     |             |
| Total Miscellaneous Function                           | 5,061,697                | 9,273,104                |             | (46,062)                                               | (4,165,345)           |             |
| Debt Service                                           |                          |                          |             |                                                        |                       |             |
| Debt Service                                           | 0                        | 11,658,811               |             | 0                                                      | (11,658,811)          |             |
| Total Debt Service Function                            | 0                        | 11,658,811               |             | 0                                                      | (11,658,811)          | 0           |
| Berks County Residential Center                        |                          |                          |             |                                                        |                       |             |
| Berks County Residential Center                        | 8,826,374                | 8,569,196                | 264,902     | (7,724)                                                | _                     |             |
| Total Berks County Residential Center                  | 8,826,374                | 8,569,196                | 264,902     | , ,                                                    | 0                     | 0           |
| •                                                      |                          |                          |             |                                                        |                       |             |
| <u>Berks Heim</u><br>Berks Heim                        | _                        | _                        |             | _                                                      | _                     |             |
| Total Berks Heim Function                              | 0                        | 0                        | 0           | 0                                                      | 0                     | 0           |
|                                                        | _                        | _                        | _           | ·                                                      | Ţ.                    | -           |
| Emergency 911 System Emergency 911 Systems             | 11 946 272               | 15 262 062               |             | 0                                                      | (2 517 600)           |             |
|                                                        | 11,846,273<br>11,846,273 | 15,363,963<br>15,363,963 |             | 0                                                      | (3,517,690)           | 0           |
| Total Emergency 911 Function                           | 11,040,273               | 13,363,963               |             | U                                                      | (3,317,690)           | U           |
| Total Functions w/out Capital Projects                 | 149,768,269              | 331,334,098              | 264,902     | (53,786)                                               | (181,776,945)         | 148,497,105 |
| Total Tax and General Fund Balance Consumed            | (181,776,945)            |                          |             |                                                        |                       |             |
| Total Special Revenue/Enterprise Fund Balance Consumed | (53,786)                 |                          |             |                                                        |                       |             |
| Total Tax and Fund Balance Comsumed                    | (181,830,731)            |                          |             |                                                        |                       |             |
| Deficit from Remaining Other Adjustments               |                          |                          |             |                                                        |                       |             |
|                                                        |                          |                          |             |                                                        |                       |             |