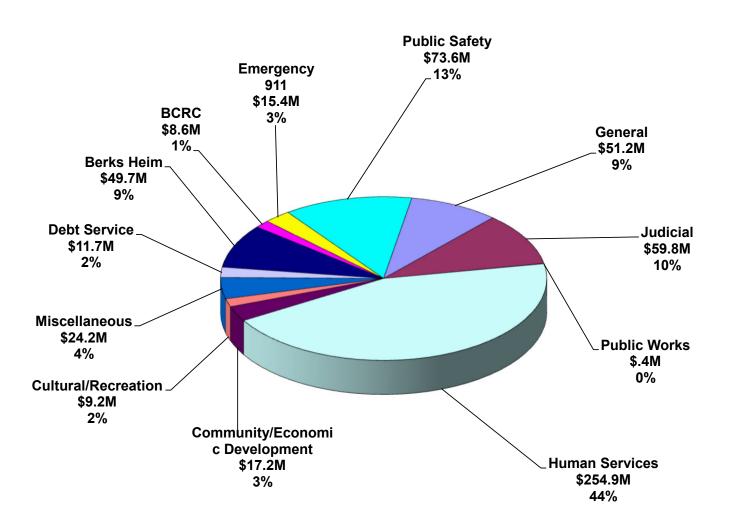

### 2022 Proposed Budget Expenditures by Function

|                                   | 2022 Budget   | 2021 Budget   | 2020          | 2022 vs        |
|-----------------------------------|---------------|---------------|---------------|----------------|
|                                   | Proposed      | Adopted       | Actual        | 2021 Budget    |
| General Government                |               | -             |               | 3              |
| Archives                          | \$ 297,497    | \$ 295,268    | \$ 291,215    | \$ 2,229       |
| Budget                            | 1,036,016     | 1,486,551     | 2,142,473     | (450,535)      |
| Commissioners                     | 3,217,847     | 2,015,754     | 8,410,082     | 1,202,093      |
| Controller                        | 2,243,927     | 2,195,525     | 2,273,031     | 48,402         |
| Election Services                 | 3,272,162     | 3,855,391     | 4,461,508     | (583,229)      |
| Facilities                        | 13,414,862    | 15,451,514    | 15,375,592    | (2,036,652)    |
| Fleet Management                  | 117,842       | 92,376        | 2,585         | 25,466         |
| Human Resources                   | 4,788,438     | 5,559,013     | 7,185,166     | (770,575)      |
| Information Systems               | 10,456,247    | 7,948,348     | 5,573,734     | 2,507,899      |
| Mailroom/Printing                 | 553,487       | 510,051       | 529,718       | 43,436         |
| Purchasing                        | 1,024,852     | 945,964       | 830,698       | 78,888         |
| Real Estate                       | 3,784,111     | 3,471,179     | 4,267,123     | 312,932        |
| Recorder of Deeds                 | 1,246,711     | 1,247,095     | 1,170,327     | (384)          |
| Solicitor                         | 2,295,725     | 2,282,799     | 2,273,948     | 12,926         |
| Tax Claim                         | 971,187       | 1,004,847     | 735,300       | (33,660)       |
| Tax Collectors                    | 530,511       | 465,674       | 424,606       | 64,837         |
| Telecommunications                | 228,478       | 221,359       | 169,081       | 7,119          |
| Treasurer                         | 1,041,757     | 968,451       | 965,430       | 73,306         |
| Veterans Affairs                  | 660,173       | 644,614       | 586,000       | 15,559         |
| Total General Government          | \$ 51,181,830 | \$ 50,661,773 | \$ 57,667,617 | \$ 520,057     |
| <b>Judicial</b>                   |               |               |               |                |
| Clerk of Courts                   | 2,980,873     | 2,984,557     | 2,746,249     | (3,684)        |
| (4) Community Bail Program (BCPS) | 1,036,831     | 1,028,142     | 847,430       | 8,689          |
| Coroner                           | 1,767,561     | 1,739,548     | 1,750,221     | 28,013         |
| Court Reporters                   | 2,670,484     | 2,723,700     | 2,551,888     | (53,216)       |
| Courts                            | 11,008,449    | 10,872,299    | 10,515,651    | 136,150        |
| District Attorney                 | 12,836,241    | 12,657,949    | 12,166,779    | 178,292        |
| District Justices                 | 8,387,367     | 9,161,221     | 7,479,466     | (773,854)      |
| Law Library                       | 786,140       | 777,371       | 761,024       | 8,769          |
| Prothonotary                      | 2,163,969     | 2,369,181     | 2,287,686     | (205,212)      |
| Public Defender                   | 3,951,131     | 3,883,638     | 3,546,913     | 67,493         |
| Register of Wills                 | 1,183,481     | 1,140,939     | 1,063,000     | 42,542         |
| Sheriff                           | 11,026,632    | 11,012,321    | 10,490,291    | 14,311         |
| Total Judicial                    | \$ 59,799,159 | \$ 60,350,866 | \$ 56,206,598 | \$ (551,707)   |
|                                   | <del></del>   |               |               | <del></del>    |
| Public Safety                     |               |               |               |                |
| Adult Probation                   | 10,332,095    | 10,053,518    | 9,463,428     | 278,577        |
| Community Corrections             | 177,548       | 130,024       | 148,486       | 47,524         |
| County Fire Training              | 337,895       | 364,737       | 262,453       | (26,842)       |
| <b>Emergency Management</b>       | 1,737,867     | 1,904,904     | 1,847,844     | (167,037)      |
| Jail System                       | 46,115,999    | 47,047,524    | 41,689,370    | (931,525)      |
| Juvenile Probation                | 14,909,197    | 15,761,796    | 13,096,599    | (852,599)      |
| Total Public Safety               | \$ 73,610,601 | \$ 75,262,503 | \$ 66,508,180 | \$ (1,651,902) |

|                                      | 2022 Budget    | 2021 Budget    | 2020           | 2022 vs        |
|--------------------------------------|----------------|----------------|----------------|----------------|
|                                      | Proposed       | Adopted        | Actual         | 2021 Budget    |
| Human Services                       |                | <del>_</del>   |                |                |
| Aging                                | 8,700,616      | 9,427,280      | 8,701,112      | (726,664)      |
| Children & Youth Serv                | 46,308,851     | 47,292,833     | 39,740,166     | (983,982)      |
| Council on Chemical Abuse            | 6,486,540      | 6,332,942      | 7,394,794      | 153,598        |
| (5) Cares Act - DCED Impact          | 0              | 0              | 38,669,279     | 0              |
| Domestic Relations                   | 7,705,330      | 7,665,202      | 6,528,475      | 40,128         |
| Health Choices                       | 159,521,951    | 144,367,152    | 144,578,654    | 15,154,799     |
| Human Services                       | 818,500        | 892,587        | 1,110,213      | (74,087)       |
| Job Training                         | 6,387,215      | 5,969,130      | 5,080,325      | 418,085        |
| MH/DD                                | 19,013,776     | 18,096,281     | 17,916,651     | 917,495        |
| Total Human Services                 | \$ 254,942,779 | \$ 240,043,407 | \$ 269,719,669 | \$ 14,899,372  |
| Public Works                         |                |                |                |                |
| Solid Waste/Recycling                | 363,882        | 371,736        | 359,698        | (7,854)        |
| Total Public Works                   | \$ 363,882     | \$ 371,736     | \$ 359,698     | \$ (7,854)     |
| Community/Economic Development       |                |                |                |                |
| Ag & Land Preservation               | 1,550,231      | 1,429,425      | 1,017,195      | 120,806        |
| Agricultural Extension               | 654,837        | 618,782        | 617,393        | 36,055         |
| BARTA                                | 441,188        | 420,126        | 195,205        | 21,062         |
| Community Development                | 7,291,212      | 6,817,702      | 5,047,573      | 473,510        |
| (1) GRCA                             | 500,000        | 600,000        | 696,125        | (100,000)      |
| Planning                             | 2,110,122      | 2,095,385      | 1,952,358      | 14,737         |
| (2) RACC                             | 3,250,000      | 3,250,000      | 3,250,000      | 0              |
| (3) Miscellaneous                    | 1,425,946      | 1,445,946      | 1,365,589      | (20,000)       |
| Total Community/Economic Development | \$ 17,223,536  | \$ 16,677,366  | \$ 14,141,438  | \$ 546,170     |
| Cultural/Recreation                  |                |                |                |                |
| County Library Systems               | 5,096,283      | 5,011,525      | 4,608,496      | 84,758         |
| Parks System                         | 4,112,866      | 4,412,521      | 3,860,891      | (299,655)      |
| Total Cultural/Recreation            | \$ 9,209,149   | \$ 9,424,046   | \$ 8,469,387   | \$ (214,897)   |
| Miscellaneous                        |                |                |                |                |
| Contingency General                  | 4,000,000      | 4,500,000      | 0              | (500,000)      |
| County Farm                          | 0              | 0              | 0              | 0              |
| IGT Contribution                     | 9,366,098      | 9,260,885      | 8,462,092      | 105,213        |
| Insurance & Unallocated Benefits     | 2,293,203      | 2,274,728      | 1,569,455      | 18,475         |
| Liquid Fuels                         | 3,255,171      | 4,245,194      | 4,705,174      | (990,023)      |
| Security  Security                   | 1,180,870      | 1,203,620      | 1,198,856      | (22,750)       |
| Special Legislation                  | 4,092,234      | 4,509,282      | 3,115,673      | (417,048)      |
| Total Miscellaneous                  | \$ 24,187,576  | \$ 25,993,709  | \$ 19,051,250  | \$ (1,806,133) |
| Debt Service                         |                |                |                |                |
| Debt Service                         | 11,658,811     | 12,727,098     | 33,389,073     | (1,068,287)    |
| Total Debt Service                   | \$ 11,658,811  | \$ 12,727,098  | \$ 33,389,073  | \$ (1,068,287) |

|                                       | 2022 Budget       | 2  | 2021 Budget |    | 2020        |    | 2022 vs     |
|---------------------------------------|-------------------|----|-------------|----|-------------|----|-------------|
|                                       | Proposed          |    | Adopted     |    | Actual      |    | 2021 Budget |
| Berks County Residential Center       |                   |    |             |    |             |    |             |
| Berks County Residential Center       | 8,569,196         |    | 9,200,227   |    | 8,125,849   |    | (631,031)   |
| Total Berks County Residential Center | \$<br>8,569,196   | \$ | 9,200,227   | \$ | 8,125,849   | \$ | (631,031)   |
| Berks Heim                            |                   |    |             |    |             |    |             |
| Berks Heim                            | 49,668,235        |    | 50,751,282  |    | 49,088,297  |    | (1,083,047) |
| Total Berks Heim                      | \$<br>49,668,235  | \$ | 50,751,282  | \$ | 49,088,297  | \$ | (1,083,047) |
| Emergency 911 System                  |                   |    |             |    |             |    |             |
| Emergency 911 Systems                 | 15,363,963        |    | 15,203,900  |    | 18,337,023  |    | 160,063     |
| Total Emergency 911 System            | \$<br>15,363,963  | \$ | 15,203,900  | \$ | 18,337,023  | \$ | 160,063     |
| Capital Projects Fund                 |                   |    |             |    |             |    |             |
| Capital Projects Fund                 | 0                 |    | 0           |    | 0           |    | 0           |
| <b>Total Capital Projects</b>         | \$<br>0           | \$ | 0           | \$ | 0           | \$ | 0           |
| Total Expenses By Department          |                   |    |             |    |             |    |             |
| By Function                           | \$<br>575,778,717 | \$ | 566,667,913 | \$ | 601,064,079 | \$ | 9,110,804   |