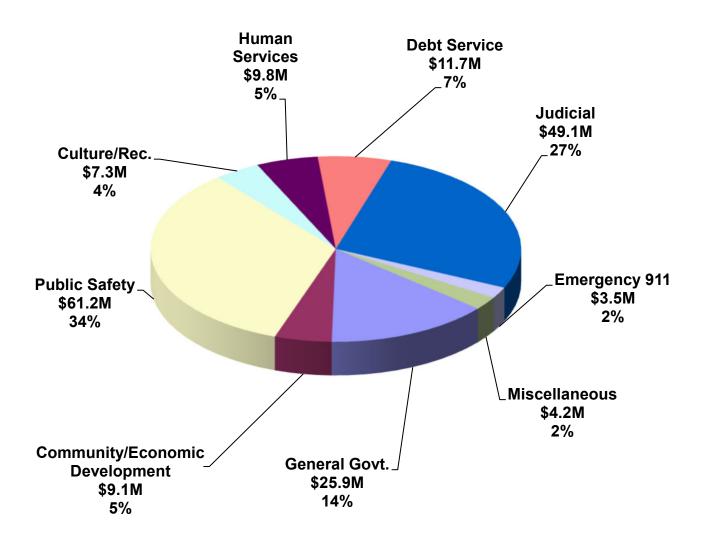

### 2022 Proposed Budget Consumption of Taxes and Fund Balance By Function

| <u>Function</u>                    | Total<br><u>Revenues</u> | Total<br><u>Expenditures</u> | Total <u>Adjustments</u> | Special<br>Revenue/Enterprise/<br>Capital Project Fund<br><u>Balance Used</u> |              | Taxes<br><u>Budgeted</u> |
|------------------------------------|--------------------------|------------------------------|--------------------------|-------------------------------------------------------------------------------|--------------|--------------------------|
| General Government                 | Amt.                     | Amt.                         |                          | Amt.                                                                          | Amt.         | Amt.                     |
| Archives                           | 278,378                  | 297,497                      |                          | 0                                                                             | (19,119)     | <u></u>                  |
| <sup>2</sup> Budget                | _                        | _                            |                          | _                                                                             | _            |                          |
| Commissioners                      | 595,641                  | 3,217,847                    |                          | 0                                                                             | (2,622,206)  |                          |
| Controller                         | 2,164,438                | 2,243,927                    |                          | 0                                                                             | (79,489)     |                          |
| Election Services                  | 2,800                    | 3,272,162                    |                          | 0                                                                             | (3,269,362)  |                          |
| Facilities                         | 4,363,277                | 13,414,862                   |                          | 0                                                                             | (9,051,585)  |                          |
| Fleet Management                   | 0                        | 117,842                      |                          | 0                                                                             | (117,842)    |                          |
| Human Resources                    | 3,951,431                | 4,788,438                    |                          | 0                                                                             | (837,007)    |                          |
| Information Systems                | 5,762,330                | 10,456,247                   |                          | 0                                                                             | (4,693,917)  |                          |
| Mailroom                           | 497,661                  | 553,487                      |                          | 0                                                                             | (55,826)     |                          |
| <sup>2</sup> Non-Departmental      | -                        | -                            |                          | -                                                                             | -            |                          |
| Purchasing                         | 870,962                  | 1,024,852                    |                          | 0                                                                             | (153,890)    |                          |
| Real Estate                        | 44,700                   | 3,784,111                    |                          | 0                                                                             | (3,739,411)  |                          |
| <sup>1</sup> Recorder of Deeds     | -                        | -                            |                          | -                                                                             | -            |                          |
| Solicitor                          | 2,164,506                | 2,295,725                    |                          | 0                                                                             | (131,219)    |                          |
| <sup>1</sup> Tax Claim             | -                        | -                            |                          | -                                                                             | -            | 4,188,925                |
| Tax Collectors                     | 46,000                   | 530,511                      |                          | 0                                                                             | (484,511)    |                          |
| Telecommunications                 | 173,997                  | 228,478                      |                          | 0                                                                             | (54,481)     |                          |
| <sup>1</sup> Treasurer             | -                        | -                            |                          | -                                                                             | -            | 144,308,180              |
| Veterans Affairs                   | 0                        | 660,173                      |                          | 0                                                                             | (660,173)    |                          |
| Total General Government Function  | 20,916,121               | 46,886,159                   |                          | 0                                                                             | (25,970,038) | 148,497,105              |
| T., 31.1.1                         |                          |                              |                          |                                                                               |              |                          |
| <u>Judicial</u>                    | 4 505 550                | 2 000 072                    |                          | 0                                                                             | (1.450.114)  |                          |
| Clerk of Courts                    | 1,507,759                | 2,980,873                    |                          | 0                                                                             | (1,473,114)  |                          |
| Community Bail Program (BCPS)      | 15,800                   | 1,036,831                    |                          | 0                                                                             | (1,021,031)  |                          |
| Coroner                            | 155,900                  | 1,767,561                    |                          | 0                                                                             | (1,611,661)  |                          |
| Court Reporters                    | 0                        | 2,670,484                    |                          | 0                                                                             | (2,670,484)  |                          |
| Courts                             | 1,390,315                | 11,008,449                   |                          | 0                                                                             | (9,618,134)  |                          |
| District Attorney                  | 1,039,176                | 12,836,241                   |                          | 0                                                                             | (11,797,065) |                          |
| District Justices                  | 1,824,530                | 8,387,367                    |                          | 0                                                                             | (6,562,837)  |                          |
| Law Library                        | 2,080                    | 786,140                      |                          | 0                                                                             | (784,060)    |                          |
| Prothonotary                       | 1,972,127                | 2,163,969                    |                          | 0                                                                             | (191,842)    |                          |
| Public Defender                    | 15,000                   | 3,951,131                    |                          | 0                                                                             | (3,936,131)  |                          |
| <sup>1</sup> Register of Wills     | -                        | -                            |                          | -                                                                             | -            |                          |
| Sheriff                            | 1,614,178                | 11,026,632                   |                          | 0                                                                             | (9,412,454)  |                          |
| Total Judicial Function            | 9,536,865                | 58,615,678                   |                          | 0                                                                             | (49,078,813) |                          |
| Public Safety                      |                          |                              |                          |                                                                               |              |                          |
| Adult Probation                    | 3,391,463                | 10,332,095                   |                          | 0                                                                             | (6,940,632)  |                          |
| Community Corrections              | 0                        | 177,548                      |                          | 0                                                                             | (177,548)    |                          |
| County Fire Training               | 39,000                   | 337,895                      |                          | 0                                                                             | (298,895)    |                          |
| -                                  | 585,272                  | 1,737,867                    |                          | 0                                                                             | (1,152,595)  |                          |
| Emergency Management               |                          |                              |                          |                                                                               |              |                          |
| Jail System                        | 1,718,760                | 46,115,999                   |                          | 0                                                                             | (44,397,239) |                          |
| Juvenile Probation                 | 6,655,847                | 14,909,197                   |                          | 0                                                                             | (8,253,350)  |                          |
| Total Public Safety Function       | 12,390,342               | 73,610,601                   |                          | 0                                                                             | (61,220,259) |                          |
| <b>Human Services</b>              |                          |                              |                          |                                                                               |              |                          |
| Aging                              | 8,691,916                | 8,700,616                    |                          | 0                                                                             | (8,700)      |                          |
| Children & Youth Serv              | 39,717,634               | 46,308,851                   |                          | 0                                                                             | (6,591,217)  |                          |
| Council on Chemical Abuse          | 6,482,674                | 6,486,540                    |                          | 0                                                                             | (3,866)      |                          |
| Domestic Relations                 | 5,415,615                | 7,705,330                    |                          | 0                                                                             | (2,289,715)  |                          |
| <sup>1</sup> Health Choices        | _                        | _                            |                          | -                                                                             | _            |                          |
| <sup>1</sup> Human Services        | -                        | -                            |                          | _                                                                             | -            |                          |
| <sup>1</sup> Job Training          | _                        | _                            |                          | <del>-</del>                                                                  | _            |                          |
| MH/DD                              | 18,094,917               | 19,013,776                   |                          | 0                                                                             | (918,859)    |                          |
| Total Human Services Function      | 78,402,756               | 88,215,113                   |                          | 0                                                                             | (9,812,357)  |                          |
|                                    | ,0,402,130               | 00,210,110                   |                          | O                                                                             | (2,012,001)  |                          |
| Public Works                       |                          |                              |                          |                                                                               |              |                          |
| <sup>1</sup> Solid Waste/Recycling |                          | -                            |                          |                                                                               | -            |                          |

|                                                        | Total                    | Total                    | Total       | Special<br>Revenue/Enterprise/<br>Capital Project Fund |                       | Taxes       |
|--------------------------------------------------------|--------------------------|--------------------------|-------------|--------------------------------------------------------|-----------------------|-------------|
| <b>Function</b>                                        | Revenues                 | Expenditures             | Adjustments | Balance Used                                           | used per <u>Dept.</u> | Budgeted    |
| Total Public Works Function                            | 0                        | 0                        |             | 0                                                      | 0                     | 0           |
| Community/Economic Development                         |                          |                          |             |                                                        |                       |             |
| Ag & Land Preservation                                 | 0                        | 1,550,231                |             | 0                                                      | (1,550,231)           |             |
| Agricultural Extension                                 | 0                        | 654,837                  |             | 0                                                      | (654,837)             |             |
| BARTA                                                  | 0                        | 441,188                  |             | 0                                                      | (441,188)             |             |
| <sup>1</sup> Community Development                     | _                        | _                        |             | _                                                      | _                     |             |
| GRCA                                                   | 0                        | 500,000                  |             | 0                                                      | (500,000)             |             |
| Planning                                               | 879,235                  | 2,110,122                |             | 0                                                      | (1,230,887)           |             |
| RACC                                                   | 0                        | 3,250,000                |             | 0                                                      | (3,250,000)           |             |
| Miscellaneous                                          | 0                        | 1,425,946                |             | 0                                                      | (1,425,946)           |             |
| Total Community/Economic Development Function          | 879,235                  | 9,932,324                |             | 0                                                      | (9,053,089)           |             |
| Cultural/Recreation                                    |                          |                          |             |                                                        |                       |             |
| County Library Systems                                 | 1,484,762                | 5,096,283                |             | 0                                                      | (3,611,521)           |             |
| Parks System                                           | 423,844                  | 4,112,866                |             | 0                                                      | (3,689,022)           |             |
| Total Cultural/Recreation Function                     | 1,908,606                | 9,209,149                |             | 0                                                      | (7,300,543)           |             |
| Miscellaneous                                          |                          |                          |             |                                                        | ,                     |             |
| Contingency General                                    | 0                        | 4,000,000                |             | 0                                                      | (4,000,000)           |             |
| <sup>1</sup> County Farm                               | -                        | _                        |             | _                                                      | -                     |             |
| Security                                               | 1,015,525                | 1,180,870                |             | 0                                                      | (165,345)             |             |
| Special Legislation                                    | 4,046,172                | 4,092,234                |             | (46,062)                                               | -                     |             |
| Total Miscellaneous Function                           | 5,061,697                | 9,273,104                |             | (46,062)                                               | (4,165,345)           |             |
| Debt Service                                           |                          |                          |             |                                                        |                       |             |
| Debt Service                                           | 0                        | 11,658,811               |             | 0                                                      | (11,658,811)          |             |
| Total Debt Service Function                            | 0                        | 11,658,811               |             | 0                                                      | (11,658,811)          | 0           |
| Berks County Residential Center                        |                          |                          |             |                                                        |                       |             |
| Berks County Residential Center                        | 8,826,374                | 8,569,196                | 264,902     | (7,724)                                                | _                     |             |
| Total Berks County Residential Center                  | 8,826,374                | 8,569,196                | 264,902     | , ,                                                    | 0                     | 0           |
| •                                                      |                          |                          |             |                                                        |                       |             |
| <u>Berks Heim</u><br>Berks Heim                        | _                        | _                        |             | _                                                      | _                     |             |
| Total Berks Heim Function                              | 0                        | 0                        | 0           | 0                                                      | 0                     | 0           |
|                                                        | _                        | _                        | _           | ·                                                      | Ţ.                    | -           |
| Emergency 911 System Emergency 911 Systems             | 11 946 272               | 15 262 062               |             | 0                                                      | (2 517 600)           |             |
|                                                        | 11,846,273<br>11,846,273 | 15,363,963<br>15,363,963 |             | 0                                                      | (3,517,690)           | 0           |
| Total Emergency 911 Function                           | 11,040,273               | 13,363,963               |             | U                                                      | (3,317,690)           | U           |
| Total Functions w/out Capital Projects                 | 149,768,269              | 331,334,098              | 264,902     | (53,786)                                               | (181,776,945)         | 148,497,105 |
| Total Tax and General Fund Balance Consumed            | (181,776,945)            |                          |             |                                                        |                       |             |
| Total Special Revenue/Enterprise Fund Balance Consumed | (53,786)                 |                          |             |                                                        |                       |             |
| Total Tax and Fund Balance Comsumed                    | (181,830,731)            |                          |             |                                                        |                       |             |
| Deficit from Remaining Other Adjustments               |                          |                          |             |                                                        |                       |             |
|                                                        |                          |                          |             |                                                        |                       |             |