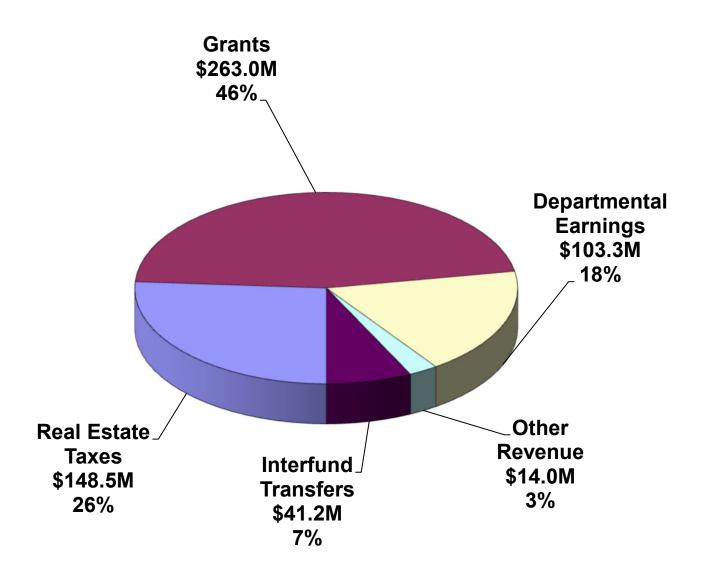

# 2022 Proposed Budget Revenue by Source

|                                    | ]  | Real Estate |     |             |     | Dept'l      |     | Other      |     | Interfund  |                   |
|------------------------------------|----|-------------|-----|-------------|-----|-------------|-----|------------|-----|------------|-------------------|
|                                    | L  | Taxes       |     | Grants      |     | Earnings    |     | Revenue    |     | Transfers  | Totals            |
| General Fund                       | \$ | 148,497,105 |     | 11,989,599  |     | 24,753,318  |     | 12,479,048 |     | 39,769,126 | \$<br>237,488,196 |
| Special Revenue Fund               |    |             |     |             |     |             |     |            |     |            |                   |
| Aging                              |    | 0           |     | 8,525,616   |     | 166,000     |     | 300        |     | 0          | 8,691,916         |
| Children & Youth Serv              |    | 0           |     | 38,929,354  |     | 0           |     | 788,280    |     | 0          | 39,717,634        |
| Community Development              |    | 0           |     | 6,465,212   |     | 826,000     |     | 0          |     | 0          | 7,291,212         |
| Council on Chemical Abuse          |    | 0           |     | 5,056,728   |     | 0           |     | 0          |     | 1,425,946  | 6,482,674         |
| Domestic Relations                 |    | 0           |     | 5,248,115   |     | 167,500     |     | 0          |     | 0          | 5,415,615         |
| Emergency 911 Systems              |    | 0           |     | 28,700      |     | 11,769,815  |     | 47,758     |     | 0          | 11,846,273        |
| Health Choices                     |    | 0           |     | 159,459,951 |     | 0           |     | 62,000     |     | 0          | 159,521,951       |
| Human Services                     |    | 0           |     | 818,225     |     | 0           |     | 275        |     | 0          | 818,500           |
| Job Training                       |    | 0           |     | 6,056,369   |     | 330,846     |     | 0          |     | 0          | 6,387,215         |
| Liquid Fuels                       |    | 0           |     | 1,572,167   |     | 2,063,570   |     | 60,358     |     | 0          | 3,696,095         |
| MH/DD                              |    | 0           |     | 18,090,467  |     | 0           |     | 4,450      |     | 0          | 18,094,917        |
| Special Legislation                | _  | 0           | _   | 821,538     | -   | 3,220,324   | -   | 4,310      | _   | 0          | 4,046,172         |
| <b>Total Special Revenue Funds</b> | \$ | 0           | \$  | 251,072,442 | \$  | 18,544,055  | \$  | 967,731    | \$  | 1,425,946  | \$<br>272,010,174 |
| Enterprise Funds                   |    |             |     |             |     |             |     |            |     |            |                   |
| Berks County Residential Center    |    | 0           |     | 0           |     | 8,326,374   |     | 500,000    |     | 0          | 8,826,374         |
| Berks Heim                         | _  | 0           | _   | 16,191      | -   | 51,627,448  | -   | 44,914     | _   | 0          | 51,688,553        |
| Total Enterprise Funds             | \$ | 0           | \$  | 16,191      | \$  | 59,953,822  | \$  | 544,914    | \$  | 0          | \$<br>60,514,927  |
| Capital Projects Fund              |    |             |     |             |     |             |     |            |     |            |                   |
| Capital Projects Fund              | _  | 0           | _   | 0           | _   | 0           | _   | 0          | _   | 0          | 0                 |
| Total Capital Projects Fund        | \$ | 0           | \$_ | 0           | \$_ | 0           | \$_ | 0          | \$_ | 0          | \$<br>0           |
| Total 2022 Revenues                | \$ | 148,497,105 | \$_ | 263,078,232 | \$  | 103,251,195 | \$  | 13,991,693 | \$_ | 41,195,072 | \$<br>570,013,297 |

### Notes:

Grants represent federal and state funding sources.

 $Dept'l\ Earnings\ represent\ fees\ for\ service\ and\ program\ service\ cost\ reimbursements.$ 

Other Revenue includes items such as interest income, UPI fees, IGT net asset transfer, rental income and mandated client contributions (i.e. social security). Interfund Transfers represent indirect cost allocations and operating transfers.