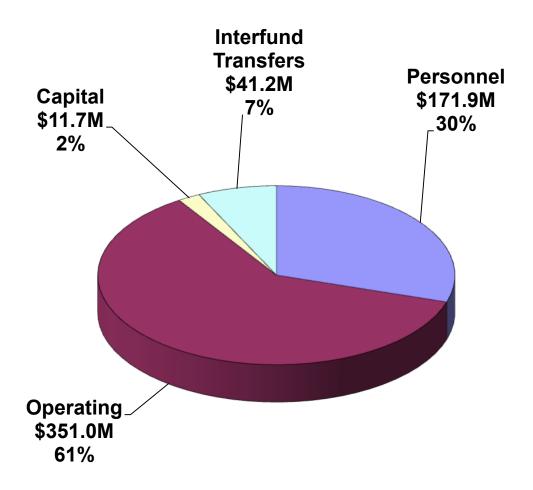

## **2022 Proposed Budget Expenditures by Type**

|                                 |                | Operating      |               | Interfund     |                |  |  |  |
|---------------------------------|----------------|----------------|---------------|---------------|----------------|--|--|--|
|                                 | Personnel      | Expenses       | Capital       | Transfers     | Totals         |  |  |  |
| General Fund                    | \$ 109,274,615 | \$ 85,032,074  | \$ 8,024,592  | \$ 30,264,646 | \$ 232,595,927 |  |  |  |
| Special Revenue Funds           |                |                |               |               |                |  |  |  |
| Aging                           | 2,883,541      | 4,990,770      | 0             | 826,305       | 8,700,616      |  |  |  |
| Children & Youth Serv           | 12,527,427     | 31,167,293     | 23,849        | 2,590,282     | 46,308,851     |  |  |  |
| Community Development           | 0              | 7,291,212      | 0             | 0             | 7,291,212      |  |  |  |
| Council on Chemical Abuse       | 0              | 6,482,674      | 0             | 3,866         | 6,486,540      |  |  |  |
| Domestic Relations              | 6,366,471      | 260,137        | 16,133        | 1,062,589     | 7,705,330      |  |  |  |
| Emergency 911 Systems           | 6,600,204      | 7,639,979      | 470,468       | 653,312       | 15,363,963     |  |  |  |
| Health Choices                  | 402,203        | 158,978,909    | 0             | 140,839       | 159,521,951    |  |  |  |
| Human Services                  | 27,610         | 778,044        | 0             | 12,846        | 818,500        |  |  |  |
| Job Training                    | 581,697        | 5,684,882      | 0             | 120,636       | 6,387,215      |  |  |  |
| Liquid Fuels                    | 166,693        | 540,915        | 2,439,903     | 107,660       | 3,255,171      |  |  |  |
| MH/DD                           | 380,620        | 18,477,865     | 0             | 155,291       | 19,013,776     |  |  |  |
| Special Legislation             | 0              | 2,243,774      | 0             | 1,848,460     | 4,092,234      |  |  |  |
| Total Special Revenue Funds     | \$ 29,936,466  | \$ 244,536,454 | \$ 2,950,353  | \$ 7,522,086  | \$ 284,945,359 |  |  |  |
| Enterprise Funds                |                |                |               |               |                |  |  |  |
| Berks County Residential Center | 5,434,157      | 1,286,257      | 61,615        | 1,787,167     | 8,569,196      |  |  |  |
| Berks Heim                      | 27,272,196     | 20,142,044     | 632,822       | 1,621,173     | 49,668,235     |  |  |  |
| Total Enterprise Funds          | \$ 32,706,353  | \$ 21,428,301  | \$ 694,437    | \$ 3,408,340  | \$ 58,237,431  |  |  |  |
| Capital Projects Fund           |                |                |               |               |                |  |  |  |
| Capital Projects Fund           | 0              | 0              | 0             | 0             | 0              |  |  |  |
| Total Capital Projects Fund     | \$0            | \$0            | \$0           | \$0           | \$0            |  |  |  |
| Total 2022 Expenditures         | \$ 171,917,434 | \$ 350,996,829 | \$ 11,669,382 | \$ 41,195,072 | \$ 575,778,717 |  |  |  |

### Notes:

Personnel represents wages, fringe, FICA, and workers compensation, net of employee contributions to healthcare. Interfund Transfers represent indirect cost allocations and operating transfers.