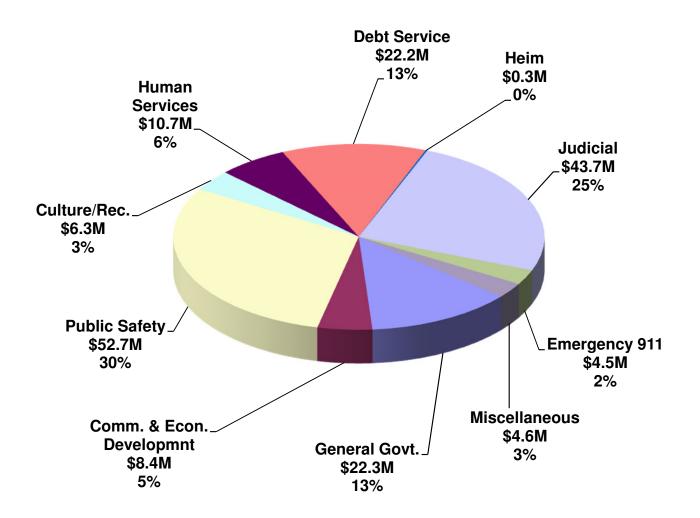

### 2018 Proposed Budget Consumption of Taxes and Fund Balance By Function

### Schedule of 2018 Proposed Budget Consumption of Taxes and Fund Balance By Function

| Function                            | Total<br><u>Revenues</u> | Total<br><u>Expenditures</u> | Total<br><u>Adjustments</u> | Special<br>Revenue/Enterprise/<br>Capital Project Fund<br><u>Balance Used</u> | General Fund<br>Reserve/Taxes/Net<br>Dept. Earnings<br>used per <u>Dept.</u> | Taxes<br><u>Budgeted</u> |
|-------------------------------------|--------------------------|------------------------------|-----------------------------|-------------------------------------------------------------------------------|------------------------------------------------------------------------------|--------------------------|
|                                     | A                        |                              |                             | A                                                                             | A                                                                            | U                        |
| <u>General Government</u><br>Budget | <u>Amt.</u>              | <u>Amt.</u>                  |                             | <u>Amt.</u>                                                                   | <u>Amt.</u>                                                                  | <u>Amt.</u>              |
| Commissioners                       | -<br>585,695             | -<br>1,667,554               |                             | - 0                                                                           | -<br>(1,081,859)                                                             |                          |
| Controller                          | 2,191,172                | 2,371,661                    |                             | 0                                                                             | (1,081,839) (180,489)                                                        |                          |
| Election Services                   | 3,000                    | 3,443,285                    |                             | 0                                                                             | (3,440,285)                                                                  |                          |
| Facilities                          | 5,199,533                | 15,941,468                   |                             | 0                                                                             | (10,741,935)                                                                 |                          |
| Fleet Management                    | 0                        | 2,801                        |                             | 0                                                                             | (2,801)                                                                      |                          |
| Human Resources                     | 2,826,859                | 3,661,171                    |                             | 0                                                                             | (834,312)                                                                    |                          |
| Information Systems<br>Mailroom     | 7,389,615<br>-           | 8,825,347                    |                             | 0                                                                             | (1,435,732)                                                                  |                          |
| Non-Departmental                    | -                        | _                            |                             | -                                                                             | -                                                                            |                          |
| Purchasing                          | 700,431                  | 778,462                      |                             | 0                                                                             | (78,031)                                                                     |                          |
| Real Estate                         | 42,000                   | 3,431,890                    |                             | 0                                                                             | (3,389,890)                                                                  |                          |
| Recorder of Deeds                   | -                        | -                            |                             | _ 0                                                                           | -                                                                            |                          |
| Solicitor                           | 1,671,438                | 1,681,297                    |                             | 0                                                                             | (9,859)                                                                      |                          |
| Tax Claim                           | 1,071,430                | 1,001,297                    |                             | 0                                                                             | (9,009)                                                                      | 4 206 70                 |
|                                     | -                        | -                            |                             | -                                                                             | - (402.000)                                                                  | 4,206,798                |
| Tax Collectors                      | 67,000<br>170 745        | 490,998                      |                             | 0                                                                             | (423,998)                                                                    |                          |
| Telecommunications                  | 179,745                  | 253,233                      |                             | 0                                                                             | (73,488)                                                                     |                          |
| Treasurer                           | -                        | -                            |                             | -                                                                             | -                                                                            | 138,550,01               |
| Veterans Affairs                    | 0                        | 633,862                      |                             | 0                                                                             | (633,862)                                                                    |                          |
| Total General Government Function   | 20,856,488               | 43,183,029                   |                             | 0                                                                             | (22,326,541)                                                                 | 142,756,813              |
| Judicial                            |                          |                              |                             |                                                                               |                                                                              |                          |
| Clerk of Courts                     | 1,437,685                | 2,705,566                    |                             | 0                                                                             | (1,267,881)                                                                  |                          |
| Community Bail Program (BCPS)       | 65,262                   | 680,636                      |                             | 0                                                                             | (615,374)                                                                    |                          |
| Coroner                             | 58,000                   | 1,619,524                    |                             | 0                                                                             | (1,561,524)                                                                  |                          |
| Court Reporters                     | 0                        | 2,393,482                    |                             | 0                                                                             | (2,393,482)                                                                  |                          |
| Courts                              | 1,531,976                | 9,787,675                    |                             | 0                                                                             | (8,255,699)                                                                  |                          |
| District Attorney                   | 810,045                  | 11,261,673                   |                             | 0                                                                             | (10,451,628)                                                                 |                          |
| District Justices                   | 2,752,170                | 9,452,140                    |                             | 0                                                                             | (6,699,970)                                                                  |                          |
| Law Library                         | 8,300                    | 645,528                      |                             | 0                                                                             | (637,228)                                                                    |                          |
| Prothonotary                        | 2,035,085                | 2,516,761                    |                             | 0                                                                             | (481,676)                                                                    |                          |
| Public Defender                     | 16,000                   | 3,534,746                    |                             | 0                                                                             | (3,518,746)                                                                  |                          |
| Register of Wills                   | -                        | _                            |                             | -                                                                             | -                                                                            |                          |
| Sheriff                             | 2,036,412                | 9,828,455                    |                             | 0                                                                             | (7,792,043)                                                                  |                          |
| Total Judicial Function             | 10,750,935               | 54,426,186                   |                             | 0                                                                             | (43,675,251)                                                                 |                          |
| Public Safety                       |                          |                              |                             |                                                                               |                                                                              |                          |
| Adult Probation                     | 2,847,389                | 8,069,308                    |                             | 0                                                                             | (5,221,919)                                                                  |                          |
| Community Corrections               | 112,418                  | 2,351,681                    |                             | 0                                                                             | (2,239,263)                                                                  |                          |
| County Fire Training                | 38,252                   | 305,338                      |                             | 0                                                                             | (267,086)                                                                    |                          |
| Emergency Management                | 567,532                  | 1,547,067                    |                             | 0                                                                             | (979,535)                                                                    |                          |
| Jail System                         | 2,958,421                | 38,821,015                   |                             | 0                                                                             | (35,862,594)                                                                 |                          |
| Juvenile Probation                  | 6,823,780                | 14,949,548                   |                             | 0                                                                             | (8,125,768)                                                                  |                          |
| RIP Offenders Grant                 | 386,387                  | 386,387                      |                             | 0                                                                             | 0                                                                            |                          |
| Total Public Safety Function        | 13,734,179               | 66,430,344                   |                             | 0                                                                             | (52,696,165)                                                                 |                          |
| Human Services                      |                          | ,                            |                             |                                                                               | (,,)                                                                         |                          |
| Aging                               | _                        | _                            |                             | _                                                                             | _                                                                            |                          |
| Children & Youth Serv               | 39,492,257               | 47,396,640                   |                             | 0                                                                             | (7,904,383)                                                                  |                          |
| Council on Chemical Abuse           | 6,138,104                | 6,142,369                    |                             | 0                                                                             | (4,265)                                                                      |                          |
| Domestic Relations                  | 5,026,004                | 7,063,164                    |                             | 0                                                                             | (2,037,160)                                                                  |                          |
| Health Choices                      | -                        | -                            |                             | -                                                                             | (2,007,100)                                                                  |                          |
| Human Services                      | _                        | _                            |                             | _                                                                             | _                                                                            |                          |
| Job Training                        | _                        | _                            |                             | _                                                                             | _                                                                            |                          |
| MH/DD                               | -<br>15,599,110          | - 16,334,191                 |                             | - 0                                                                           | (735,081)                                                                    |                          |
| Total Human Services Function       | 66,255,475               | 76,936,364                   |                             | 0                                                                             | (10,680,889)                                                                 |                          |
|                                     | 00,200,470               | 70,200,004                   |                             | 0                                                                             | (10,000,009)                                                                 |                          |
| Public Works                        |                          |                              |                             |                                                                               |                                                                              |                          |
| Solid Waste / Pegyeling             |                          | _                            |                             |                                                                               |                                                                              |                          |

### Schedule of 2018 Proposed Budget Consumption of Taxes and Fund Balance By Function

| Footba                                         | Total                | Total             | Total       | Special<br>Revenue/Enterprise/<br>Capital Project Fund<br>Balance Used | Dept. Earnings             | Taxes         |
|------------------------------------------------|----------------------|-------------------|-------------|------------------------------------------------------------------------|----------------------------|---------------|
| <u>Function</u><br>Total Public Works Function | <u>Revenues</u><br>0 | Expenditures<br>0 | Adjustments | Dalance Used<br>0                                                      | used per <u>Dept.</u><br>0 | Budgeted<br>0 |
| Total Public Works Function                    | 0                    | 0                 |             | 0                                                                      | 0                          | 0             |
| Community & Economic Devlpmnt                  |                      |                   |             |                                                                        |                            |               |
| Ag & Land Preservation                         | 200                  | 1,382,316         |             | 0                                                                      | (1,382,116)                |               |
| Agricultural Extension                         | 0                    | 556,876           |             | 0                                                                      | (556,876)                  |               |
| <sup>1</sup> Community Development             | -                    | -                 |             | -                                                                      | -                          |               |
| GREP                                           | 0                    | 300,000           |             | 0                                                                      | (300,000)                  |               |
| Planning                                       | 708,073              | 1,826,085         |             | 0                                                                      | (1,118,012)                |               |
| RACC                                           | 0                    | 3,250,000         |             | 0                                                                      | (3,250,000)                |               |
| Miscellaneous                                  | 0                    | 1,745,946         |             | 0                                                                      | (1,745,946)                |               |
| Total Commun & Econom Dvlpmnt Function         | 708,273              | 9,061,223         |             | 0                                                                      | (8,352,950)                |               |
| Cultural/Recreation                            |                      |                   |             |                                                                        |                            |               |
| County Library Systems                         | 1,366,145            | 4,493,527         |             | 0                                                                      | (3,127,382)                |               |
| Parks System                                   | 511,179              | 3,725,806         |             | 0                                                                      | (3,214,627)                |               |
| Total Cultural/Recreation Function             | 1,877,324            | 8,219,333         |             | 0                                                                      | (6,342,009)                |               |
| Miscellaneous                                  |                      |                   |             |                                                                        |                            |               |
| Contingency General                            | 0                    | 4,229,604         |             | 0                                                                      | (4,229,604)                |               |
| <sup>1</sup> County Farm                       | -                    | -                 |             | -                                                                      | -                          |               |
| <sup>2</sup> Insurance                         | -                    | -                 |             | -                                                                      | -                          |               |
| Liquid Fuels                                   | 7,828,051            | 7,828,460         |             | (409)                                                                  | 0                          |               |
| Security                                       | 1,020,571            | 1,240,936         |             | 0                                                                      | (220,365)                  |               |
| Special Legislation                            | 4,390,456            | 4,567,720         |             | 0                                                                      | (177,264)                  |               |
| Total Miscellaneous Function                   | 13,239,078           | 17,866,720        |             | (409)                                                                  | (4,627,233)                |               |
| Debt Service                                   |                      |                   |             |                                                                        |                            |               |
| Debt Service                                   | 2,075,228            | 24,245,711        |             | 0                                                                      | (22,170,483)               |               |
| Total Debt Service Function                    | 2,075,228            | 24,245,711        |             | 0                                                                      | (22,170,483)               | 0             |
| Berks County Residential Center                |                      |                   |             |                                                                        |                            |               |
| Berks County Residential Center                | 9,494,288            | 9,239,885         | 328,506     | (74,103)                                                               | _                          |               |
| Total Berks County Residential Center          | 9,494,288            | 9,239,885         | 328,506     | (74,103)                                                               | 0                          | 0             |
| Berks Heim                                     |                      |                   |             |                                                                        |                            |               |
| <sup>1</sup> Berks Heim                        | 50,254,828           | 49,900,691        | 633,731     | (279,594)                                                              | _                          |               |
| Total Berks Heim Function                      | 50,254,828           | 49,900,691        | 633,731     | (279,594)                                                              | 0                          | 0             |
|                                                |                      |                   | ,           | ()                                                                     |                            |               |
| Emergency 911 System                           |                      |                   |             | 10 00 1 0 0                                                            |                            |               |
| Emergency 911 Systems                          | 15,658,268           | 20,195,731        |             | (2,036,166)                                                            | (2,501,297)                |               |
| Total Emergency 911 Function                   | 15,658,268           | 20,195,731        |             | (2,036,166)                                                            | (2,501,297)                | 0             |
| Total Functions w/out Capital Projects         | 204,904,364          | 379,705,217       | 962,237     | (2,390,272)                                                            | (173,372,818)              | 142,756,813   |
| Total Functions w/ out cupital Projects        | 201,001,001          | 07777007217       | ,02,20,     | (2,000,212)                                                            | (170,072,010)              | 112,700,010   |

| Total Tax and General Fund Balance Consumed   | (173,372,818) |  |
|-----------------------------------------------|---------------|--|
| Total Special Revenue/Enterprise Fund Balance |               |  |
| Consumed                                      | (2,390,272)   |  |
| Total Tax and Fund Balance Comsumed           | (175,763,090) |  |
| Deficit from Remaining Other Adjustments      |               |  |
| Less: Net Dept. Contributions                 | 19,354,020    |  |
| Total Tax Revenue Consumed                    | 142,756,813   |  |
| Budget Surplus/(Deficit)                      | (13,652,257)  |  |