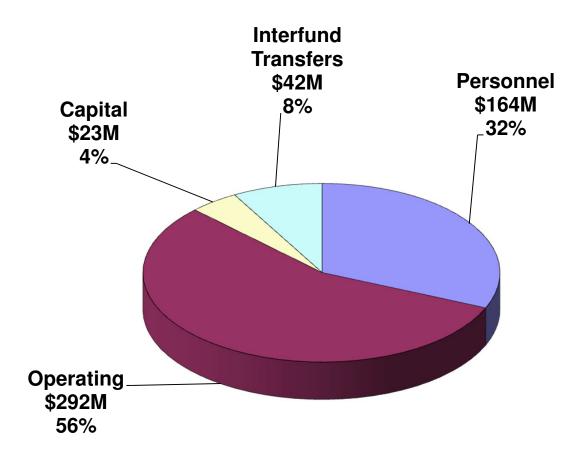

## 2018 Proposed Budget Expenditures by Type

|                                  |                | Operating      |               | Interfund     |                |
|----------------------------------|----------------|----------------|---------------|---------------|----------------|
|                                  | Personnel      | Expenses       | Capital       | Transfers     | Totals         |
| General Fund                     | \$ 100,138,096 | \$ 85,685,154  | \$ 13,158,724 | \$ 27,001,361 | \$ 225,983,335 |
| Special Revenue Funds            |                |                |               |               |                |
| Aging                            | 2,477,431      | 4,946,834      | 0             | 1,233,596     | 8,657,861      |
| Children & Youth Serv            | 11,749,536     | 33,485,799     | 10,568        | 2,150,737     | 47,396,640     |
| Community Development            | 0              | 3,621,364      | 0             | 0             | 3,621,364      |
| <b>Council on Chemical Abuse</b> | 0              | 6,138,104      | 0             | 4,265         | 6,142,369      |
| Domestic Relations               | 5,900,494      | 225,805        | 73,495        | 863,370       | 7,063,164      |
| Emergency 911 Systems            | 6,589,846      | 6,710,134      | 2,250,000     | 4,645,751     | 20,195,731     |
| Health Choices                   | 406,094        | 107,528,938    | 0             | 129,968       | 108,065,000    |
| Human Services                   | 24,548         | 903,048        | 0             | 19,471        | 947,067        |
| Job Training                     | 518,636        | 4,028,863      | 0             | 237,867       | 4,785,366      |
| Liquid Fuels                     | 130,740        | 753,877        | 6,842,688     | 101,155       | 7,828,460      |
| MH/DD                            | 451,242        | 15,727,013     | 0             | 155,936       | 16,334,191     |
| Special Legislation              | 0              | 2,889,831      | 0             | 1,677,889     | 4,567,720      |
| Total Special Revenue Funds      | \$ 28,248,567  | \$ 186,959,610 | \$ 9,176,751  | \$ 11,220,005 | \$ 235,604,933 |
| Enterprise Funds                 |                |                |               |               |                |
| Berks County Residential Center  | 5,506,038      | 2,107,751      | 15,905        | 1,610,191     | 9,239,885      |
| Berks Heim                       | 30,428,546     | 17,341,026     | 482,000       | 1,649,119     | 49,900,691     |
| Total Enterprise Funds           | \$ 35,934,584  | \$ 19,448,777  | \$ 497,905    | \$ 3,259,310  | \$ 59,140,576  |
| Capital Projects Fund            |                |                |               |               |                |
| Capital Projects Fund            | 0              | 0              | 332,516       | 0             | 332,516        |
| Total Capital Projects Fund      | \$0            | \$0            | \$ 332,516    | \$0           | \$ 332,516     |
| Total 2018 Expenditures          | \$ 164,321,247 | \$ 292,093,541 | \$ 23,165,896 | \$ 41,480,676 | \$ 521,061,360 |

Notes:

Personnel represents wages, fringe, FICA, and workers compensation.

Interfund Transfers represent indirect cost allocations and operating transfers.