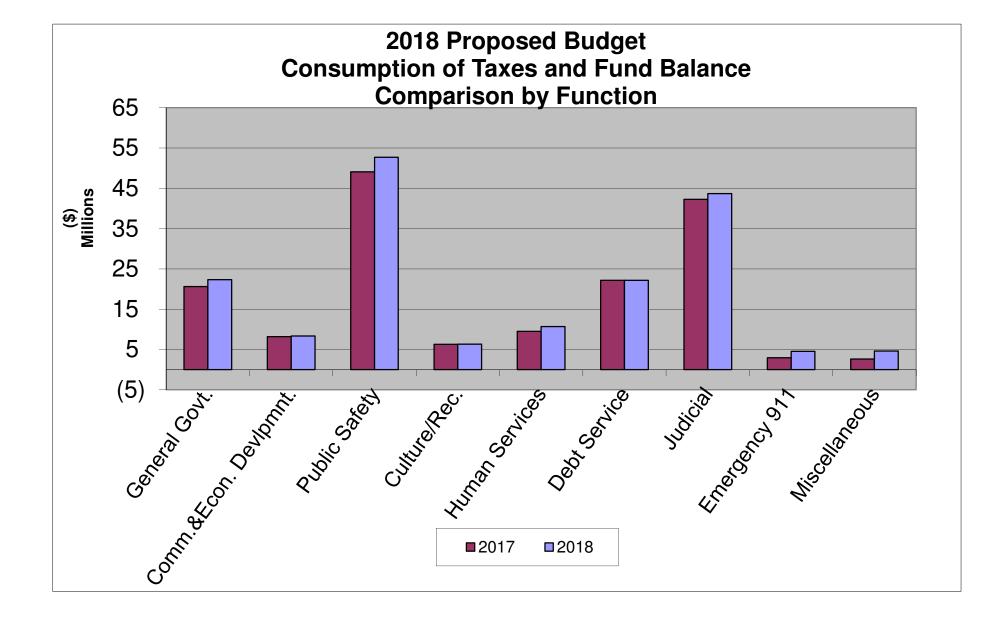

### 2018 Proposed Budget Consumption of Taxes and Fund Balance By Function

### Schedule of 2018 Proposed Budget Consumption of Taxes and Fund Balance By Function

| Function                            | Total<br><u>Revenues</u> | Total<br><u>Expenditures</u> | Total<br><u>Adjustments</u> | Special<br>Revenue/Enterprise/<br>Capital Project Fund<br><u>Balance Used</u> | General Fund<br>Reserve/Taxes/Net<br>Dept. Earnings<br>used per <u>Dept.</u> | Taxes<br><u>Budgeted</u> |
|-------------------------------------|--------------------------|------------------------------|-----------------------------|-------------------------------------------------------------------------------|------------------------------------------------------------------------------|--------------------------|
|                                     | A                        |                              |                             | A                                                                             | A                                                                            | U                        |
| <u>General Government</u><br>Budget | <u>Amt.</u>              | <u>Amt.</u>                  |                             | <u>Amt.</u>                                                                   | <u>Amt.</u>                                                                  | <u>Amt.</u>              |
| Commissioners                       | -<br>585,695             | -<br>1,667,554               |                             | - 0                                                                           | -<br>(1,081,859)                                                             |                          |
| Controller                          | 2,191,172                | 2,371,661                    |                             | 0                                                                             | (1,081,839) (180,489)                                                        |                          |
| Election Services                   | 3,000                    | 3,443,285                    |                             | 0                                                                             | (3,440,285)                                                                  |                          |
| Facilities                          | 5,199,533                | 15,941,468                   |                             | 0                                                                             | (10,741,935)                                                                 |                          |
| Fleet Management                    | 0                        | 2,801                        |                             | 0                                                                             | (2,801)                                                                      |                          |
| Human Resources                     | 2,826,859                | 3,661,171                    |                             | 0                                                                             | (834,312)                                                                    |                          |
| Information Systems<br>Mailroom     | 7,389,615<br>-           | 8,825,347                    |                             | 0                                                                             | (1,435,732)                                                                  |                          |
| Non-Departmental                    | -                        | _                            |                             | -                                                                             | -                                                                            |                          |
| Purchasing                          | 700,431                  | 778,462                      |                             | 0                                                                             | (78,031)                                                                     |                          |
| Real Estate                         | 42,000                   | 3,431,890                    |                             | 0                                                                             | (3,389,890)                                                                  |                          |
| Recorder of Deeds                   | -                        | -                            |                             | _ 0                                                                           | -                                                                            |                          |
| Solicitor                           | 1,671,438                | 1,681,297                    |                             | 0                                                                             | (9,859)                                                                      |                          |
| Tax Claim                           | 1,071,430                | 1,001,297                    |                             | 0                                                                             | (9,009)                                                                      | 4 206 70                 |
|                                     | -                        | -                            |                             | -                                                                             | - (402.000)                                                                  | 4,206,798                |
| Tax Collectors                      | 67,000<br>170 745        | 490,998                      |                             | 0                                                                             | (423,998)                                                                    |                          |
| Telecommunications                  | 179,745                  | 253,233                      |                             | 0                                                                             | (73,488)                                                                     |                          |
| Treasurer                           | -                        | -                            |                             | -                                                                             | -                                                                            | 138,550,01               |
| Veterans Affairs                    | 0                        | 633,862                      |                             | 0                                                                             | (633,862)                                                                    |                          |
| Total General Government Function   | 20,856,488               | 43,183,029                   |                             | 0                                                                             | (22,326,541)                                                                 | 142,756,813              |
| Judicial                            |                          |                              |                             |                                                                               |                                                                              |                          |
| Clerk of Courts                     | 1,437,685                | 2,705,566                    |                             | 0                                                                             | (1,267,881)                                                                  |                          |
| Community Bail Program (BCPS)       | 65,262                   | 680,636                      |                             | 0                                                                             | (615,374)                                                                    |                          |
| Coroner                             | 58,000                   | 1,619,524                    |                             | 0                                                                             | (1,561,524)                                                                  |                          |
| Court Reporters                     | 0                        | 2,393,482                    |                             | 0                                                                             | (2,393,482)                                                                  |                          |
| Courts                              | 1,531,976                | 9,787,675                    |                             | 0                                                                             | (8,255,699)                                                                  |                          |
| District Attorney                   | 810,045                  | 11,261,673                   |                             | 0                                                                             | (10,451,628)                                                                 |                          |
| District Justices                   | 2,752,170                | 9,452,140                    |                             | 0                                                                             | (6,699,970)                                                                  |                          |
| Law Library                         | 8,300                    | 645,528                      |                             | 0                                                                             | (637,228)                                                                    |                          |
| Prothonotary                        | 2,035,085                | 2,516,761                    |                             | 0                                                                             | (481,676)                                                                    |                          |
| Public Defender                     | 16,000                   | 3,534,746                    |                             | 0                                                                             | (3,518,746)                                                                  |                          |
| Register of Wills                   | -                        | _                            |                             | -                                                                             | -                                                                            |                          |
| Sheriff                             | 2,036,412                | 9,828,455                    |                             | 0                                                                             | (7,792,043)                                                                  |                          |
| Total Judicial Function             | 10,750,935               | 54,426,186                   |                             | 0                                                                             | (43,675,251)                                                                 |                          |
| Public Safety                       |                          |                              |                             |                                                                               |                                                                              |                          |
| Adult Probation                     | 2,847,389                | 8,069,308                    |                             | 0                                                                             | (5,221,919)                                                                  |                          |
| Community Corrections               | 112,418                  | 2,351,681                    |                             | 0                                                                             | (2,239,263)                                                                  |                          |
| County Fire Training                | 38,252                   | 305,338                      |                             | 0                                                                             | (267,086)                                                                    |                          |
| Emergency Management                | 567,532                  | 1,547,067                    |                             | 0                                                                             | (979,535)                                                                    |                          |
| Jail System                         | 2,958,421                | 38,821,015                   |                             | 0                                                                             | (35,862,594)                                                                 |                          |
| Juvenile Probation                  | 6,823,780                | 14,949,548                   |                             | 0                                                                             | (8,125,768)                                                                  |                          |
| RIP Offenders Grant                 | 386,387                  | 386,387                      |                             | 0                                                                             | 0                                                                            |                          |
| Total Public Safety Function        | 13,734,179               | 66,430,344                   |                             | 0                                                                             | (52,696,165)                                                                 |                          |
| Human Services                      |                          | ,                            |                             |                                                                               | (,,)                                                                         |                          |
| Aging                               | _                        | _                            |                             | _                                                                             | _                                                                            |                          |
| Children & Youth Serv               | 39,492,257               | 47,396,640                   |                             | 0                                                                             | (7,904,383)                                                                  |                          |
| Council on Chemical Abuse           | 6,138,104                | 6,142,369                    |                             | 0                                                                             | (4,265)                                                                      |                          |
| Domestic Relations                  | 5,026,004                | 7,063,164                    |                             | 0                                                                             | (2,037,160)                                                                  |                          |
| Health Choices                      | -                        | -                            |                             | -                                                                             | (2,007,100)                                                                  |                          |
| Human Services                      | _                        | _                            |                             | _                                                                             | _                                                                            |                          |
| Job Training                        | _                        | _                            |                             | _                                                                             | _                                                                            |                          |
| MH/DD                               | -<br>15,599,110          | - 16,334,191                 |                             | - 0                                                                           | (735,081)                                                                    |                          |
| Total Human Services Function       | 66,255,475               | 76,936,364                   |                             | 0                                                                             | (10,680,889)                                                                 |                          |
|                                     | 00,200,470               | 70,200,004                   |                             | 0                                                                             | (10,000,009)                                                                 |                          |
| Public Works                        |                          |                              |                             |                                                                               |                                                                              |                          |
| Solid Waste / Pegyeling             |                          | _                            |                             |                                                                               |                                                                              |                          |

### Schedule of 2018 Proposed Budget Consumption of Taxes and Fund Balance By Function

| Footba                                         | Total                | Total             | Total       | Special<br>Revenue/Enterprise/<br>Capital Project Fund<br>Balance Used | Dept. Earnings             | Taxes         |
|------------------------------------------------|----------------------|-------------------|-------------|------------------------------------------------------------------------|----------------------------|---------------|
| <u>Function</u><br>Total Public Works Function | <u>Revenues</u><br>0 | Expenditures<br>0 | Adjustments | Dalance Used<br>0                                                      | used per <u>Dept.</u><br>0 | Budgeted<br>0 |
| Total Public Works Function                    | 0                    | 0                 |             | 0                                                                      | 0                          | 0             |
| Community & Economic Devlpmnt                  |                      |                   |             |                                                                        |                            |               |
| Ag & Land Preservation                         | 200                  | 1,382,316         |             | 0                                                                      | (1,382,116)                |               |
| Agricultural Extension                         | 0                    | 556,876           |             | 0                                                                      | (556,876)                  |               |
| <sup>1</sup> Community Development             | -                    | -                 |             | -                                                                      | -                          |               |
| GREP                                           | 0                    | 300,000           |             | 0                                                                      | (300,000)                  |               |
| Planning                                       | 708,073              | 1,826,085         |             | 0                                                                      | (1,118,012)                |               |
| RACC                                           | 0                    | 3,250,000         |             | 0                                                                      | (3,250,000)                |               |
| Miscellaneous                                  | 0                    | 1,745,946         |             | 0                                                                      | (1,745,946)                |               |
| Total Commun & Econom Dvlpmnt Function         | 708,273              | 9,061,223         |             | 0                                                                      | (8,352,950)                |               |
| Cultural/Recreation                            |                      |                   |             |                                                                        |                            |               |
| County Library Systems                         | 1,366,145            | 4,493,527         |             | 0                                                                      | (3,127,382)                |               |
| Parks System                                   | 511,179              | 3,725,806         |             | 0                                                                      | (3,214,627)                |               |
| Total Cultural/Recreation Function             | 1,877,324            | 8,219,333         |             | 0                                                                      | (6,342,009)                |               |
| Miscellaneous                                  |                      |                   |             |                                                                        |                            |               |
| Contingency General                            | 0                    | 4,229,604         |             | 0                                                                      | (4,229,604)                |               |
| <sup>1</sup> County Farm                       | -                    | -                 |             | -                                                                      | -                          |               |
| <sup>2</sup> Insurance                         | -                    | -                 |             | -                                                                      | -                          |               |
| Liquid Fuels                                   | 7,828,051            | 7,828,460         |             | (409)                                                                  | 0                          |               |
| Security                                       | 1,020,571            | 1,240,936         |             | 0                                                                      | (220,365)                  |               |
| Special Legislation                            | 4,390,456            | 4,567,720         |             | 0                                                                      | (177,264)                  |               |
| Total Miscellaneous Function                   | 13,239,078           | 17,866,720        |             | (409)                                                                  | (4,627,233)                |               |
| Debt Service                                   |                      |                   |             |                                                                        |                            |               |
| Debt Service                                   | 2,075,228            | 24,245,711        |             | 0                                                                      | (22,170,483)               |               |
| Total Debt Service Function                    | 2,075,228            | 24,245,711        |             | 0                                                                      | (22,170,483)               | 0             |
| Berks County Residential Center                |                      |                   |             |                                                                        |                            |               |
| Berks County Residential Center                | 9,494,288            | 9,239,885         | 328,506     | (74,103)                                                               | _                          |               |
| Total Berks County Residential Center          | 9,494,288            | 9,239,885         | 328,506     | (74,103)                                                               | 0                          | 0             |
| Berks Heim                                     |                      |                   |             |                                                                        |                            |               |
| <sup>1</sup> Berks Heim                        | 50,254,828           | 49,900,691        | 633,731     | (279,594)                                                              | _                          |               |
| Total Berks Heim Function                      | 50,254,828           | 49,900,691        | 633,731     | (279,594)                                                              | 0                          | 0             |
|                                                |                      |                   | ,           | ()                                                                     |                            |               |
| Emergency 911 System                           |                      |                   |             | 10 00 1 0 0                                                            |                            |               |
| Emergency 911 Systems                          | 15,658,268           | 20,195,731        |             | (2,036,166)                                                            | (2,501,297)                |               |
| Total Emergency 911 Function                   | 15,658,268           | 20,195,731        |             | (2,036,166)                                                            | (2,501,297)                | 0             |
| Total Functions w/out Capital Projects         | 204,904,364          | 379,705,217       | 962,237     | (2,390,272)                                                            | (173,372,818)              | 142,756,813   |
| Total Functions w/ out cupital Projects        | 201,001,001          | 07777007217       | ,02,20,     | (2,000,212)                                                            | (170,072,010)              | 112,700,010   |

| Total Tax and General Fund Balance Consumed   | (173,372,818) |  |
|-----------------------------------------------|---------------|--|
| Total Special Revenue/Enterprise Fund Balance |               |  |
| Consumed                                      | (2,390,272)   |  |
| Total Tax and Fund Balance Comsumed           | (175,763,090) |  |
| Deficit from Remaining Other Adjustments      |               |  |
| Less: Net Dept. Contributions                 | 19,354,020    |  |
| Total Tax Revenue Consumed                    | 142,756,813   |  |
| Budget Surplus/(Deficit)                      | (13,652,257)  |  |