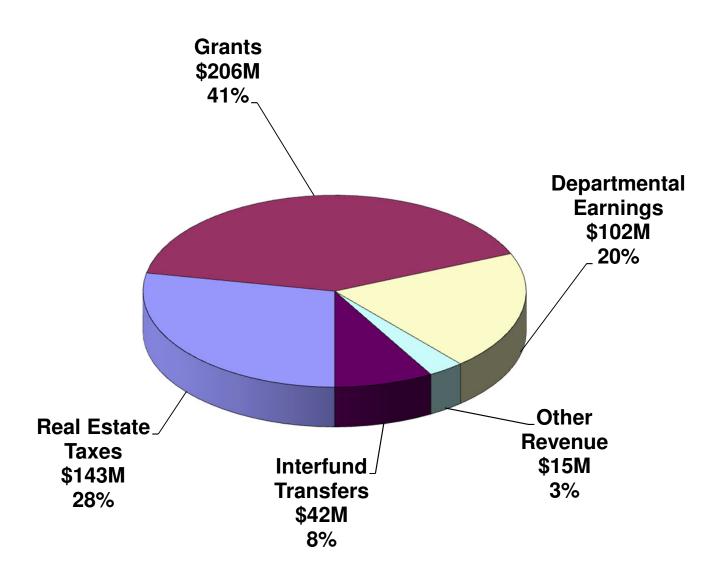

# 2018 Proposed Budget Revenue by Source

Notes:

Grants represent federal and state funding sources.

Dept'l Earnings represent fees for service and program service cost reimbursements.

Other Revenue includes items such as interest income, loan proceeds, rental income and mandated client contributions (i.e. social security).

Interfund Transfers represent indirect cost allocations and operating transfers.

County of Berks, Pennsylvania 2018 Proposed Annual Budget

|                               | 2018     | Budget   |              | 2017 Budget | 2016     |              | 2018 vs  |             |
|-------------------------------|----------|----------|--------------|-------------|----------|--------------|----------|-------------|
|                               |          | posed    |              | Adopted     |          | Actual       | 2        | 2017 Budget |
| General Government            |          |          |              |             |          |              | -        |             |
| Archives                      | \$       | 297,430  | \$           | 283,780     | \$       | 271,343      | \$       | 13,650      |
| Budget                        | 1,       | .807,324 |              | 1,276,627   |          | 1,141,863    |          | 530,697     |
| Commissioners                 |          | 585,695  |              | 603,984     |          | 622,286      |          | (18,289)    |
| Controller                    | 2,       | .191,172 |              | 2,017,152   |          | 1,975,865    |          | 174,020     |
| Election Services             |          | 3,000    |              | 10,000      |          | 2,514        |          | (7,000)     |
| Facilities                    | 5,       | .199,533 |              | 4,985,033   |          | 3,187,141    |          | 214,500     |
| Human Resources               | 2,       | .826,859 |              | 2,788,217   |          | 2,586,548    |          | 38,642      |
| Information Systems           | 7,       | .389,615 |              | 5,964,632   |          | 6,105,141    |          | 1,424,983   |
| Mailroom/Printing             |          | 516,407  |              | 431,946     |          | 379,697      |          | 84,461      |
| Non-Departmental              | 10,      | 705,337  |              | 11,087,434  |          | 11,492,201   |          | (382,097)   |
| Purchasing                    |          | 700,431  |              | 682,723     |          | 678,193      |          | 17,708      |
| Real Estate                   |          | 42,000   |              | 42,000      |          | 49,036       |          | 0           |
| Recorder of Deeds             | 2,       | .699,038 |              | 2,528,180   |          | 2,703,887    |          | 170,858     |
| Solicitor                     | 1,       | .671,438 |              | 1,605,322   |          | 1,888,854    |          | 66,116      |
| Tax Claim                     | 6,       | .606,228 |              | 6,576,725   |          | 6,443,505    |          | 29,503      |
| Tax Collectors                |          | 67,000   |              | 50,500      |          | 55,106       |          | 16,500      |
| Telecommunications            |          | 179,745  |              | 175,626     |          | 218,241      |          | 4,119       |
| Treasurer                     | 140,     | .868,535 |              | 134,710,030 |          | 134,291,280  |          | 6,158,505   |
| Veterans Affairs              |          | 0        |              | 300         |          | 5,136        |          | (300)       |
| Total General Government      | \$ 184,3 | 356,787  | \$           | 175,820,211 | \$       | 174,097,837  | \$       | 8,536,576   |
|                               |          |          | =            |             | =        |              |          |             |
| Judicial                      |          |          |              |             |          |              |          |             |
| Clerk of Courts               | 1,       | 437,685  |              | 1,448,700   |          | 1,461,845    |          | (11,015)    |
| Community Bail Program (BCPS) |          | 65,262   |              | 64,580      |          | 67,800       |          | 682         |
| Coroner                       |          | 58,000   |              | 56,000      |          | 52,655       |          | 2,000       |
| Court Reporters               |          | 0        |              | 0           |          | 0            |          | 0           |
| Courts                        | 1,       | .531,976 |              | 1,446,614   |          | 1,512,624    |          | 85,362      |
| District Attorney             |          | 810,045  |              | 814,292     |          | 825,022      |          | (4,247)     |
| District Justices             | 2,       | 752,170  |              | 3,000,168   |          | 2,802,001    |          | (247,998)   |
| Law Library                   |          | 8,300    |              | 8,100       |          | 8,995        |          | 200         |
| Prothonotary                  | 2,       | .035,085 |              | 2,124,450   |          | 2,033,221    |          | (89,365)    |
| Public Defender               |          | 16,000   |              | 22,800      |          | 18,412       |          | (6,800)     |
| Register of Wills             |          | .112,719 |              | 1,065,500   |          | 1,644,059    |          | 47,219      |
| Sheriff                       |          | .036,412 | _            | 2,020,464   | _        | 2,158,279    | _        | 15,948      |
| Total Judicial                | \$ 11,8  | 363,654  | \$           | 12,071,668  | \$       | 12,584,913   | \$       | (208,014)   |
|                               |          |          |              |             |          |              |          |             |
| Public Safety                 |          |          |              |             |          | • =• • • • • |          |             |
| Adult Probation               |          | .847,389 |              | 2,733,287   |          | 2,729,800    |          | 114,102     |
| Community Corrections         |          | 112,418  |              | 106,161     |          | 110,582      |          | 6,257       |
| County Fire Training          |          | 38,252   |              | 56,660      |          | 28,143       |          | (18,408)    |
| Emergency Management          |          | 567,532  |              | 620,753     |          | 557,729      |          | (53,221)    |
| Jail System                   |          | .958,421 |              | 2,606,264   |          | 3,689,588    |          | 352,157     |
| Juvenile Probation            |          | .823,780 |              | 7,044,224   |          | 6,540,661    |          | (220,444)   |
| RIP Offenders Grant           |          | 386,387  | <u>م</u>     | 386,929     | <u>م</u> | 243,836      | <u>_</u> | (542)       |
| Total Public Safety           | ¢ 13,7   | 734,179  | <del>۵</del> | 13,554,278  | \$       | 13,900,339   | \$       | 179,901     |
|                               |          |          |              |             |          |              |          |             |