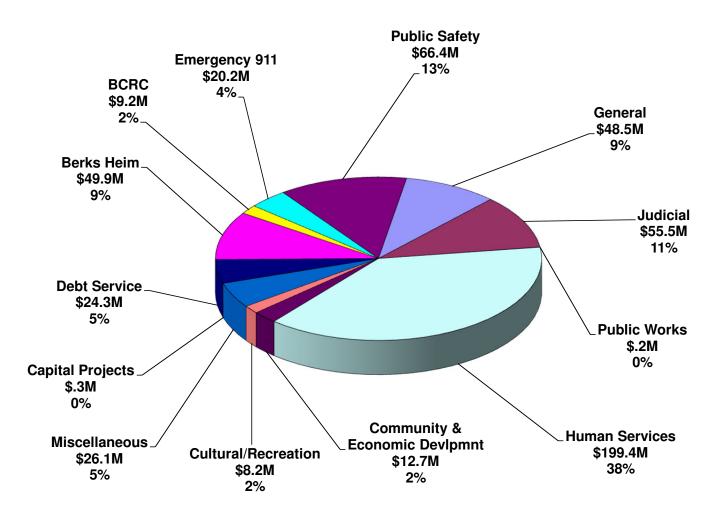

# 2018 Proposed Budget Expenditures by Function

|                               | 2018 Budget           | 2017 Budget                | 2016          | 2018 vs      |
|-------------------------------|-----------------------|----------------------------|---------------|--------------|
|                               | Proposed              | Adopted                    | Actual        | 2017 Budget  |
| General Government            |                       |                            |               |              |
| Archives                      | \$ 275,6              | 54 \$ 271,614              | \$ 277,521    | \$ 4,040     |
| Budget                        | 1,610,70              | 1,360,072                  | 1,364,998     | 250,636      |
| Commissioners                 | 1,667,5               | 1,736,981                  | 1,736,094     | (69,427)     |
| Controller                    | 2,371,6               | 2,262,711                  | 2,181,354     | 108,950      |
| Election Services             | 3,443,28              |                            | 1,868,396     | 1,480,851    |
| Facilities                    | 15,941,4              | 58 15,081,379              | 11,823,302    | 860,089      |
| Fleet Management              | 2,8                   |                            | 4,403         | (433)        |
| Human Resources               | 3,661,12              |                            | 3,279,668     | 125,711      |
| Information Systems           | 8,825,34              |                            | 6,328,371     | 1,121,095    |
| Mailroom/Printing             | 510,0                 |                            | 518,742       | 44,699       |
| Purchasing                    | 778,4                 |                            | 645,047       | (4,440)      |
| Real Estate                   | 3,431,8               |                            | 2,520,339     | (11,613)     |
| Recorder of Deeds             | 1,186,4               |                            | 1,129,123     | (30,731)     |
| Solicitor                     | 1,681,2               |                            | 1,714,658     | 67,321       |
| Tax Claim                     | 884,0                 |                            | 756,006       | 51,834       |
| Tax Collectors                | 490,9                 |                            | 459,765       | 45,012       |
| Telecommunications            | 253,2                 |                            | 205,146       | 12,944       |
| Treasurer                     | 887,7                 |                            | 827,728       | 27,387       |
| Veterans Affairs              |                       |                            |               |              |
| Total General Government      | 633,8<br>\$ 48,537,71 |                            | \$ 38,248,400 | \$ 4,121,326 |
| Total General Government      | 4 40,007,71           | μ φ <del>11,1</del> 10,500 | φ 30,240,400  | φ 4,121,320  |
| Judicial                      |                       |                            |               |              |
| Clerk of Courts               | 2,705,50              |                            | 2,443,947     | 39,911       |
| Community Bail Program (BCPS) | 680,63                | ,                          | 639,056       | 7,174        |
| Coroner                       | 1,619,52              | 24 1,452,357               | 1,466,606     | 167,167      |
| Court Reporters               | 2,393,48              | 32 2,309,331               | 2,444,818     | 84,151       |
| Courts                        | 9,787,6               | 75 9,785,970               | 8,863,456     | 1,705        |
| District Attorney             | 11,261,62             | 73 10,882,054              | 10,764,380    | 379,619      |
| District Justices             | 9,452,14              | 9,297,225                  | 8,971,904     | 154,915      |
| Law Library                   | 645,52                | 28 647,994                 | 595,996       | (2,466)      |
| Prothonotary                  | 2,516,70              | 61 2,434,645               | 2,445,334     | 82,116       |
| Public Defender               | 3,534,74              | l6 3,484,974               | 3,270,059     | 49,772       |
| Register of Wills             | 1,085,18              | 30 1,049,307               | 1,041,971     | 35,873       |
| Sheriff                       | 9,828,4               | 5 9,606,109                | 9,620,463     | 222,346      |
| Total Judicial                | \$ 55,511,36          | 6 \$ 54,289,083            | \$ 52,567,990 | \$ 1,222,283 |
| Public Safety                 |                       |                            |               |              |
| Adult Probation               | 8,069,3               | 7,661,664                  | 7,502,210     | 407,644      |
|                               |                       |                            |               |              |
| Community Corrections         | 2,351,68              |                            | 2,763,670     | 211,339      |
| County Fire Training          | 305,33                |                            | 500,508       | (69,208      |
| Emergency Management          | 1,547,0               |                            | 1,321,340     | 72,505       |
| Jail System                   | 38,821,0              |                            | 34,223,428    | 3,448,526    |
| Juvenile Probation            | 14,949,54             |                            | 14,462,742    | (252,735)    |
| RIP Offenders Grant           | 386,3                 |                            | 243,836       | (542)        |
| Total Public Safety           | \$ 66,430,34          | 4 \$ 62,612,815            | \$ 61,017,734 | \$ 3,817,529 |

#### Schedule of 2018 Proposed, 2017 Adopted and 2016 Actual Expenditures By Function

|                                  | 2  | 018 Budget  | 2017 Budget       | 2016              |    | 2018 vs     |
|----------------------------------|----|-------------|-------------------|-------------------|----|-------------|
|                                  |    | Proposed    | Adopted           | Actual            | 2  | 017 Budget  |
| Human Services                   |    |             |                   |                   |    |             |
| Aging                            |    | 8,657,861   | 8,663,945         | 9,845,695         |    | (6,084)     |
| Children & Youth Serv            |    | 47,396,640  | 46,162,595        | 44,445,740        |    | 1,234,045   |
| <b>Council on Chemical Abuse</b> |    | 6,142,369   | 5,969,074         | 6,563,632         |    | 173,295     |
| Domestic Relations               |    | 7,063,164   | 6,924,570         | 6,381,971         |    | 138,594     |
| Health Choices                   |    | 108,065,000 | 105,040,000       | 102,873,104       |    | 3,025,000   |
| Human Services                   |    | 947,067     | 2,134,193         | 3,644,907         |    | (1,187,126) |
| Job Training                     |    | 4,785,366   | 4,911,816         | 5,197,809         |    | (126,450)   |
| MH/DD                            |    | 16,334,191  | 16,468,065        | 17,706,856        |    | (133,874)   |
| Total Human Services             | \$ | 199,391,658 | \$<br>196,274,258 | \$<br>196,659,714 | \$ | 3,117,400   |
| Public Works                     |    |             |                   |                   |    |             |
| Solid Waste/Recycling            |    | 241,566     | 308,947           | 1,126,061         |    | (67,381)    |
| Total Public Works               | \$ | 241,566     | \$<br>308,947     | \$<br>1,126,061   | \$ | (67,381)    |
| Community & Economic Devlpmnt.   |    |             |                   |                   |    |             |
| Ag & Land Preservation           |    | 1,382,316   | 1,360,279         | 1,462,817         |    | 22,037      |
| Agricultural Extension           |    | 556,876     | 548,406           | 542,485           |    | 8,470       |
| (2) Community Development        |    | 3,621,364   | 4,248,788         | 3,290,111         |    | (627,424    |
| (1) GREP                         |    | 300,000     | 300,000           | 700,000           |    | 0           |
| Planning                         |    | 1,826,085   | 1,766,930         | 1,633,553         |    | 59,155      |
| RACC                             |    | 3,250,000   | 3,250,000         | 3,100,000         |    | 0           |
| (3) Miscellaneous                |    | 1,745,946   | 1,745,946         | 1,745,946         |    | 0           |
| Total Community & Economic Devl  | \$ | 12,682,587  | \$<br>13,220,349  | \$<br>12,474,912  | \$ | (537,762)   |
| Cultural/Recreation              |    |             |                   |                   |    |             |
| County Library Systems           |    | 4,493,527   | 4,524,420         | 4,689,041         |    | (30,893)    |
| Parks System                     |    | 3,725,806   | 3,680,927         | 4,951,053         |    | 44,879      |
| Total Cultural/Recreation        | \$ | 8,219,333   | \$<br>8,205,347   | \$<br>9,640,094   | \$ | 13,986      |
| Miscellaneous                    |    |             |                   |                   |    |             |
| Contingency General              |    | 4,229,604   | 2,029,985         | 0                 |    | 2,199,619   |
| IGT Contribution                 |    | 6,255,113   | 6,256,370         | 4,945,007         |    | (1,257      |
| Insurance                        |    | 2,010,425   | 1,948,994         | 1,500,320         |    | 61,431      |
| Liquid Fuels                     |    | 7,828,460   | 4,463,434         | 11,498,956        |    | 3,365,026   |
| Security                         |    | 1,240,936   | 1,669,535         | 1,338,514         |    | (428,599    |
| Special Legislation              |    | 4,567,720   | 4,201,101         | 4,359,492         |    | 366,619     |
| Total Miscellaneous              | \$ | 26,132,258  | \$<br>20,569,419  | \$<br>23,642,289  | \$ | 5,562,839   |

### Schedule of 2018 Proposed, 2017 Adopted and 2016 Actual Expenditures By Function

|                                       | 2018 Budget<br>Proposed | 2017 Budget<br>Adopted | 2016<br>Actual | 2018 vs<br>2017 Budget |
|---------------------------------------|-------------------------|------------------------|----------------|------------------------|
| Debt Service                          |                         |                        |                |                        |
| Debt Service                          | 24,245,711              | 24,253,939             | 48,996,464     | (8,228)                |
| Total Debt Service                    | \$ 24,245,711           | \$ 24,253,939          | \$ 48,996,464  | \$ (8,228)             |
| Berks County Residential Center       |                         |                        |                |                        |
| Berks County Residential Center       | 9,239,885               | 8,984,660              | 8,966,416      | 255,225                |
| Total Berks County Residential Center | \$ 9,239,885            | \$ 8,984,660           | \$ 8,966,416   | \$ 255,225             |
| Berks Heim                            |                         |                        |                |                        |
| Berks Heim                            | 49,900,691              | 48,115,360             | 46,866,564     | 1,785,331              |
| Total Berks Heim                      | \$ 49,900,691           | \$ 48,115,360          | \$ 46,866,564  | \$ 1,785,331           |
| Emergency 911 System                  |                         |                        |                |                        |
| Emergency 911 Systems                 | 20,195,731              | 18,865,770             | 11,570,859     | 1,329,961              |
| Total Emergency 911 System            | \$ 20,195,731           | \$ 18,865,770          | \$ 11,570,859  | \$ 1,329,961           |
| Capital Projects Fund                 |                         |                        |                |                        |
| Capital Projects Fund                 | 332,516                 | 0                      | 2,143,152      | 332,516                |
| Total Capital Projects                | \$ 332,516              | \$0                    | \$ 2,143,152   | \$ 332,516             |
| Total Expenses By Department          |                         |                        |                |                        |
| By Function                           | \$ 521,061,360          | \$ 500,116,335         | \$ 513,920,649 | \$ 20,945,025          |