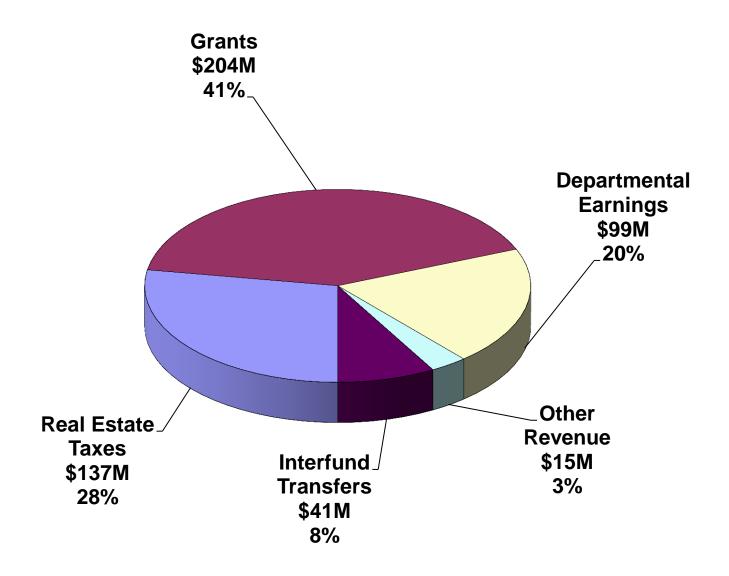

### TABLE OF CONTENTS

| Schedule of 2017 Projected Fund Balance                                                  | 1 - 2   |
|------------------------------------------------------------------------------------------|---------|
| Chart of 2017 Adopted Budget Revenue by Source                                           | 3       |
| Schedule of 2017 Adopted Budget Revenue Sources by Fund                                  | 4       |
| Schedule of 2017 Adopted, 2016 Adopted and 2015 Actual Revenues by Function              | 5 - 7   |
| Chart of 2017 Adopted Budget Expenditures by Type                                        | 8       |
| Schedule of 2017 Adopted Budget Expenditures by Type by Fund                             | 9       |
| Chart of 2017 Adopted Budget Expenditures by Function                                    | 10      |
| Schedule of 2017 Adopted, 2016 Adopted and 2015 Actual Expenditures by Function          | 11 - 13 |
| Chart of 2017 Adopted Budget Consumption of Taxes and Fund Balance by Function           | 14      |
| Schedule of 2017 Adopted Budget Consumption of Taxes and Fund Balance by Function        | 15 - 16 |
| Chart of 2017 Adopted Budget Consumption of Taxes and Fund Balance by Function Bar Chart | 17      |