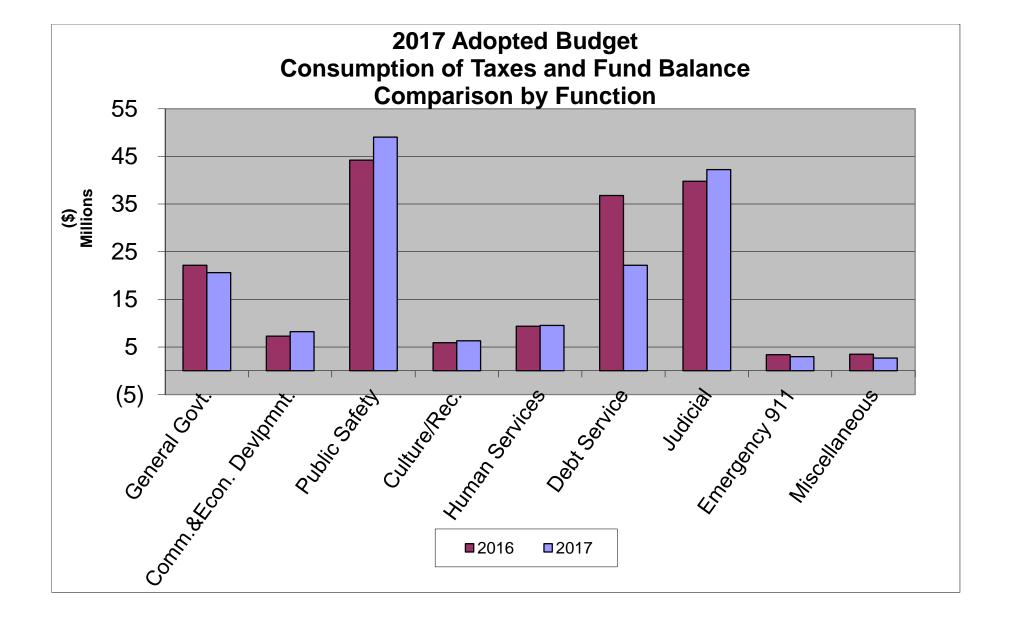

### TABLE OF CONTENTS

| Schedule of 2017 Projected Fund Balance                                                  | 1 - 2   |
|------------------------------------------------------------------------------------------|---------|
| Chart of 2017 Adopted Budget Revenue by Source                                           | 3       |
| Schedule of 2017 Adopted Budget Revenue Sources by Fund                                  | 4       |
| Schedule of 2017 Adopted, 2016 Adopted and 2015 Actual Revenues by Function              | 5 - 7   |
| Chart of 2017 Adopted Budget Expenditures by Type                                        | 8       |
| Schedule of 2017 Adopted Budget Expenditures by Type by Fund                             | 9       |
| Chart of 2017 Adopted Budget Expenditures by Function                                    | 10      |
| Schedule of 2017 Adopted, 2016 Adopted and 2015 Actual Expenditures by Function          | 11 - 13 |
| Chart of 2017 Adopted Budget Consumption of Taxes and Fund Balance by Function           | 14      |
| Schedule of 2017 Adopted Budget Consumption of Taxes and Fund Balance by Function        | 15 - 16 |
| Chart of 2017 Adopted Budget Consumption of Taxes and Fund Balance by Function Bar Chart | 17      |