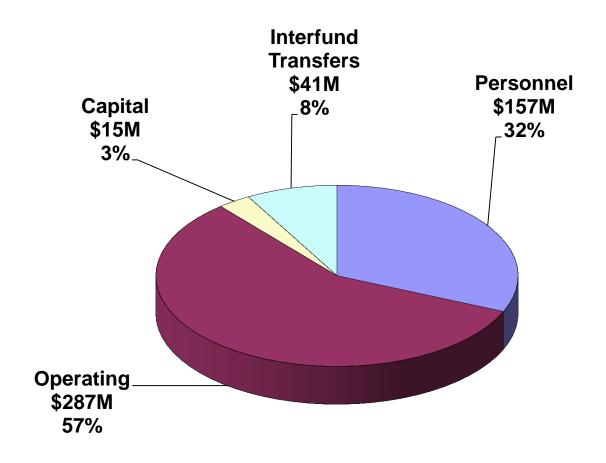

### TABLE OF CONTENTS

| Schedule of 2017 Projected Fund Balance                                                  | 1 - 2   |
|------------------------------------------------------------------------------------------|---------|
| Chart of 2017 Adopted Budget Revenue by Source                                           | 3       |
| Schedule of 2017 Adopted Budget Revenue Sources by Fund                                  | 4       |
| Schedule of 2017 Adopted, 2016 Adopted and 2015 Actual Revenues by Function              | 5 - 7   |
| Chart of 2017 Adopted Budget Expenditures by Type                                        | 8       |
| Schedule of 2017 Adopted Budget Expenditures by Type by Fund                             | 9       |
| Chart of 2017 Adopted Budget Expenditures by Function                                    | 10      |
| Schedule of 2017 Adopted, 2016 Adopted and 2015 Actual Expenditures by Function          | 11 - 13 |
| Chart of 2017 Adopted Budget Consumption of Taxes and Fund Balance by Function           | 14      |
| Schedule of 2017 Adopted Budget Consumption of Taxes and Fund Balance by Function        | 15 - 16 |
| Chart of 2017 Adopted Budget Consumption of Taxes and Fund Balance by Function Bar Chart | 17      |