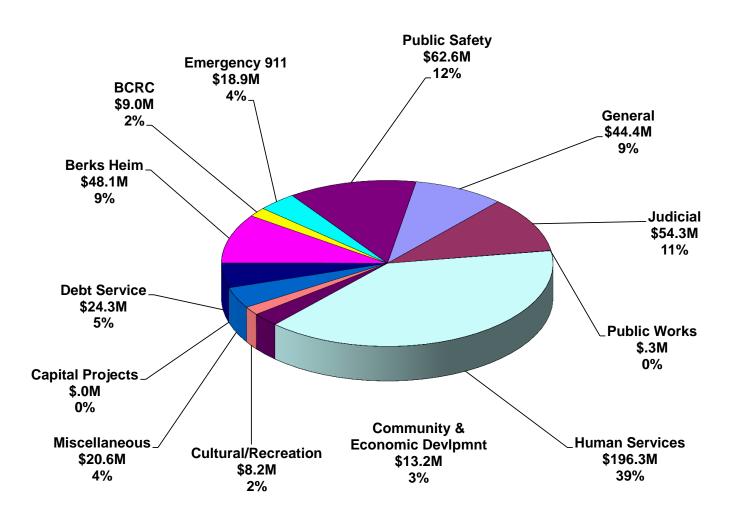

### TABLE OF CONTENTS

| Schedule of 2017 Projected Fund Balance                                                  | 1 - 2   |
|------------------------------------------------------------------------------------------|---------|
| Chart of 2017 Adopted Budget Revenue by Source                                           | 3       |
| Schedule of 2017 Adopted Budget Revenue Sources by Fund                                  | 4       |
| Schedule of 2017 Adopted, 2016 Adopted and 2015 Actual Revenues by Function              | 5 - 7   |
| Chart of 2017 Adopted Budget Expenditures by Type                                        | 8       |
| Schedule of 2017 Adopted Budget Expenditures by Type by Fund                             | 9       |
| Chart of 2017 Adopted Budget Expenditures by Function                                    | 10      |
| Schedule of 2017 Adopted, 2016 Adopted and 2015 Actual Expenditures by Function          | 11 - 13 |
| Chart of 2017 Adopted Budget Consumption of Taxes and Fund Balance by Function           | 14      |
| Schedule of 2017 Adopted Budget Consumption of Taxes and Fund Balance by Function        | 15 - 16 |
| Chart of 2017 Adopted Budget Consumption of Taxes and Fund Balance by Function Bar Chart | 17      |