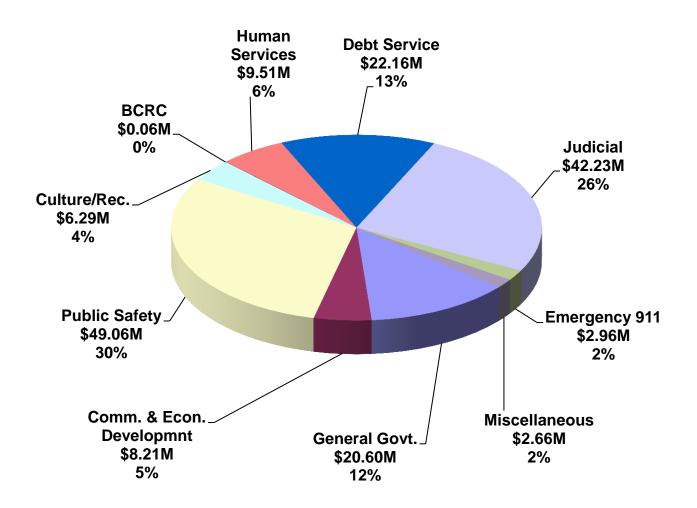

### TABLE OF CONTENTS

| Schedule of 2017 Projected Fund Balance                                                  | 1 - 2   |
|------------------------------------------------------------------------------------------|---------|
| Chart of 2017 Adopted Budget Revenue by Source                                           | 3       |
| Schedule of 2017 Adopted Budget Revenue Sources by Fund                                  | 4       |
| Schedule of 2017 Adopted, 2016 Adopted and 2015 Actual Revenues by Function              | 5 - 7   |
| Chart of 2017 Adopted Budget Expenditures by Type                                        | 8       |
| Schedule of 2017 Adopted Budget Expenditures by Type by Fund                             | 9       |
| Chart of 2017 Adopted Budget Expenditures by Function                                    | 10      |
| Schedule of 2017 Adopted, 2016 Adopted and 2015 Actual Expenditures by Function          | 11 - 13 |
| Chart of 2017 Adopted Budget Consumption of Taxes and Fund Balance by Function           | 14      |
| Schedule of 2017 Adopted Budget Consumption of Taxes and Fund Balance by Function        | 15 - 16 |
| Chart of 2017 Adopted Budget Consumption of Taxes and Fund Balance by Function Bar Chart | 17      |